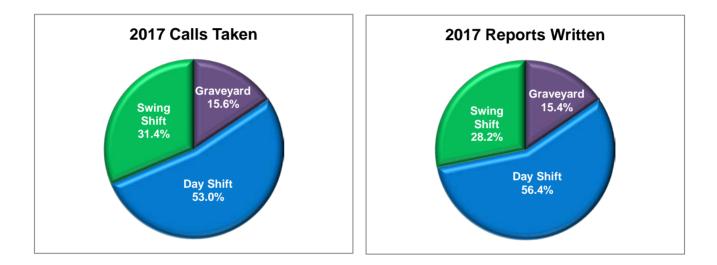

| Shift                      | Calls for Reports<br>Service Written |       |
|----------------------------|--------------------------------------|-------|
| Graveyard<br>(2100-0700)   | 719                                  | 222   |
| Day Shift<br>(0700-1700)   | 2,435                                | 812   |
| Swing Shift<br>(1700-0300) | 1,443                                | 406   |
| Total:                     | 4,597                                | 1,440 |