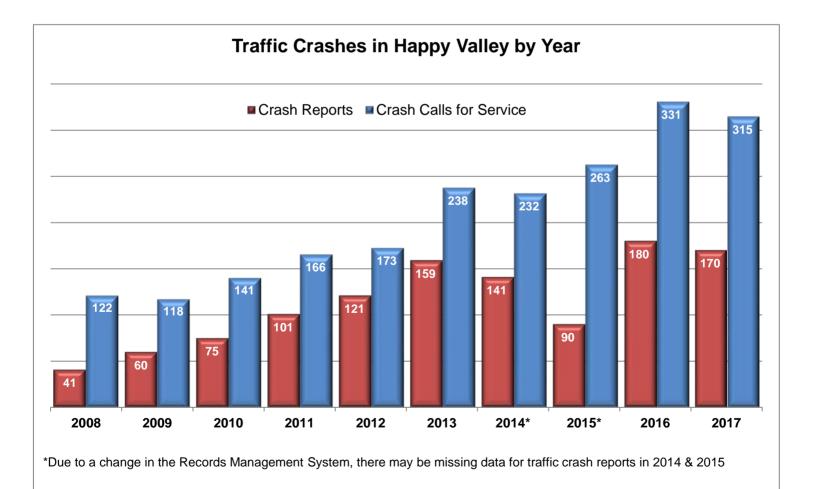

|
| Swing Shift      | 676   | 534   | 500.6             | 467.8              |
| Total Citations: | 2,763 | 2,730 | 2,405.6           | 2,204.8            |

## **Traffic Crashes**

#### **Top 10 Intersections for Traffic Crashes**

Based on calls for service

| Intersection                  | Crashes |
|-------------------------------|---------|
| SE Sunnyside Rd/SE 122nd Ave  | 16      |
| SE Hwy 212/SE 135th Ave       | 14      |
| SE Sunnyside Rd/SE 152nd Ave  | 9       |
| SE Hwy 212/SE 142nd Ave       | 8       |
| SE Hwy 212/SE 152nd Dr        | 7       |
| SE Hwy 212/SE Hwy 224         | 7       |
| SE 172nd Ave/SE Big Timber Ct | 5       |
| SE Sunnyside Rd/SE 172nd Ave  | 5       |
| SE Hwy 224/SE Goosehollow Dr  | 5       |
| SE Hwy 212/SE 122nd Ave       | 5       |





## Happy Valley Traffic Crashes