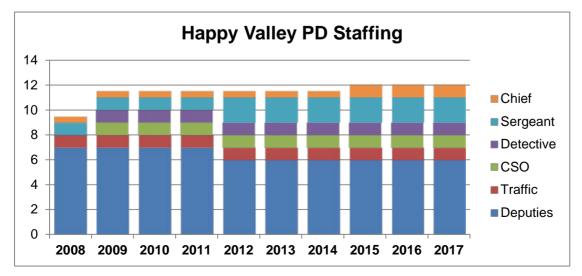

| 9       |
| Deputies per Thousand Population             | 9       |
| Traffic Stops & Citations                    | 10 - 11 |
| Yearly Traffic Crash Graph                   | 12      |
| Traffic Crash Map                            | 13      |

# Annual Summary

During 2017 the Clackamas County Sheriff's Office provided law enforcement service to the City of Happy Valley on a 24 hour a day basis. During this time period Deputies assigned to Happy Valley answered 4,597 calls for service, which was an average of 383.1 calls per month and 12.6 calls per day.



Population Source: Portland State University Population Research Center: http://www.pdx.edu/prc/ \*The 2010 population figures have been updated based on Portland State University's revisions after the 2010





| Shift                      | Calls for Reports<br>Service Written |       |
|----------------------------|--------------------------------------|-------|
| Graveyard<br>(2100-0700)   | 719                                  | 222   |
| Day Shift<br>(0700-1700)   | 2,435                                | 812   |
| Swing Shift<br>(1700-0300) | 1,443                                | 406   |
| Total:                     | 4,597                                | 1,440 |



#### Yearly Averages

| Number of<br>Calls Per Shift | 2017  | Previous<br>5 Year<br>Average | Previous<br>10 Year<br>Average |
|------------------------------|-------|-------------------------------|--------------------------------|
| Graveyard                    | 719   | 684.4                         | 576.8