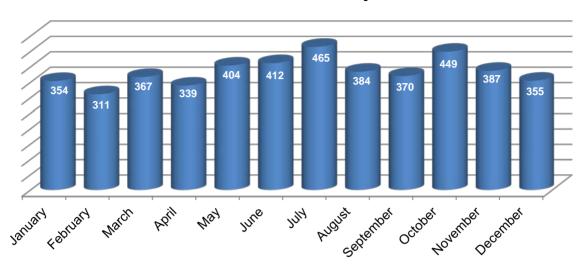

1700-0300) | 1,443                                | 406   |
| Total:                     | 4,597                                | 1,440 |



#### Yearly Averages

| Number of<br>Calls Per Shift | 2017  | Previous<br>5 Year<br>Average | Previous<br>10 Year<br>Average |
|------------------------------|-------|-------------------------------|--------------------------------|
| Graveyard                    | 719   | 684.4                         | 576.8                          |
| Day Shift                    | 2,435 | 1,811.8                       | 1,649.3                        |
| Swing Shift                  | 1,443 | 1,219.2                       | 1,101.5                        |
| Total Calls:                 | 4,597 | 3,715.4                       | 3,327.6                        |



# 2017 Calls for Service by Month

# **Other / Self-Initiated Officer Activity**

| Sorted by | / frequency of ca | lls based on | most current yea | r |
|-----------|-------------------|--------------|------------------|---|
|           |                   |              |                  |   |

| Number of Calls Per<br>Shift | 2017  | 2016  | 5 Year<br>Average | 10 Year<br>Average |
|------------------------------|-------|-------|-------------------|--------------------|
| Traffic Stop                 | 3,868 | 4,390 | 4,048.2           | 3,713.8            |
| Follow-Up Contact            | 703   | 624   | 520.4             | 486.3              |
| Premise Check                | 560   | 436   | 423.0             | 714.8              |
| Suspicious Veh Stop          | 458   | 490   |