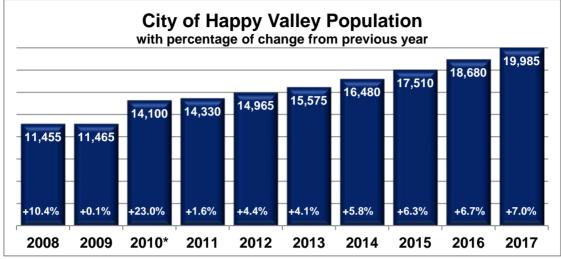

Population Source: Portland State University Population Research Center: http://www.pdx.edu/prc/ \*The 2010 population figures have been updated based on Portland State University's revisions after the 2010