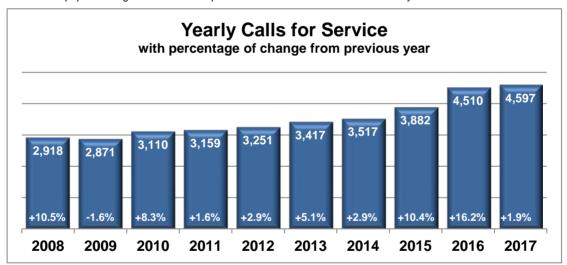

# Annual Summary

During 2017 the Clackamas County Sheriff's Office provided law enforcement service to the City of Happy Valley on a 24 hour a day basis. During this time period Deputies assigned to Happy Valley answered 4,597 calls for service, which was an average of 383.1 calls per month and 12.6 calls per day.