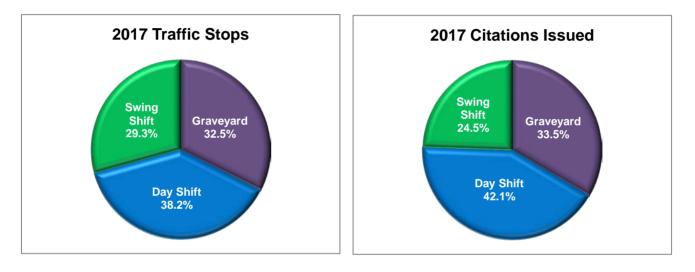

#### **Traffic**

| Shift       | Traffic Stops | Citations<br>Issued |  |
|-------------|---------------|---------------------|--|
| Graveyard   | 1,256         | 925                 |  |
| Day Shift   | 1,479         | 1,162               |  |
| Swing Shift | 1,133         | 676                 |  |
| Total:      | 3,868         | 2,763               |  |