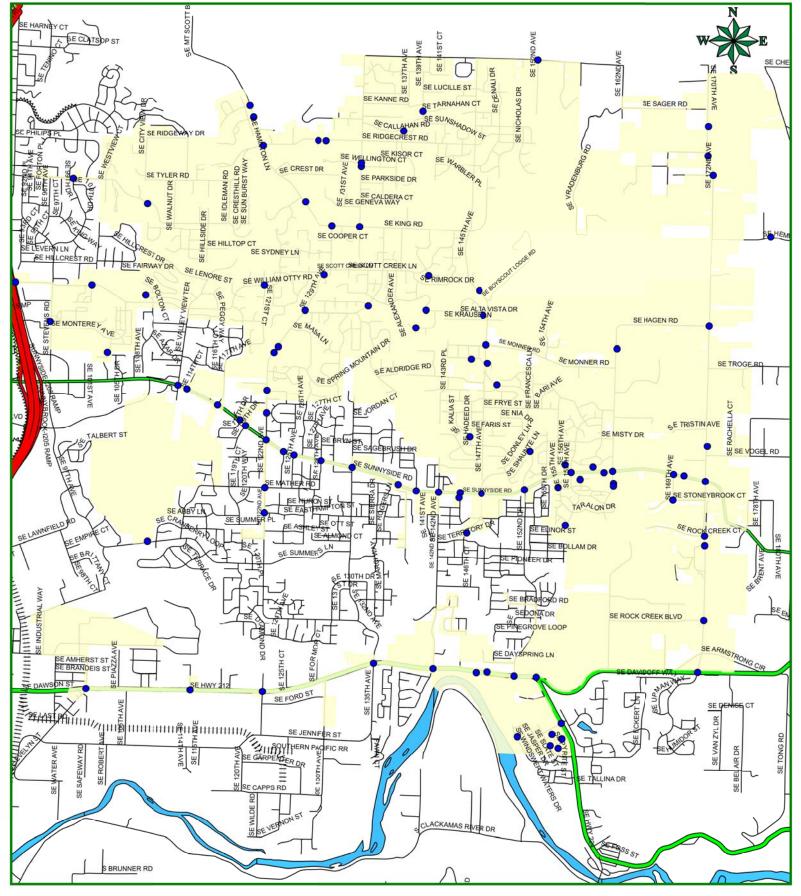

## **Traffic Crashes**

#### **Top 10 Intersections for Traffic Crashes**

Based on calls for service

| Intersection                  | Crashes |
|-------------------------------|---------|
| SE Sunnyside Rd/SE 122nd Ave  | 16      |
| SE Hwy 212/SE 135th Ave       | 14      |
| SE Sunnyside Rd/SE 152nd Ave  | 9       |
| SE Hwy 212/SE 142nd Ave       | 8       |
| SE Hwy 212/SE 152nd Dr        | 7       |
| SE Hwy 212/SE Hwy 224         | 7       |
| SE 172nd Ave/SE Big Timber Ct | 5       |
| SE Sunnyside Rd/SE 172nd Ave  | 5       |
| SE Hwy 224/SE Goosehollow Dr  | 5       |
| SE Hwy 212/SE 122nd Ave       | 5       |

## Happy Valley Traffic Crashes