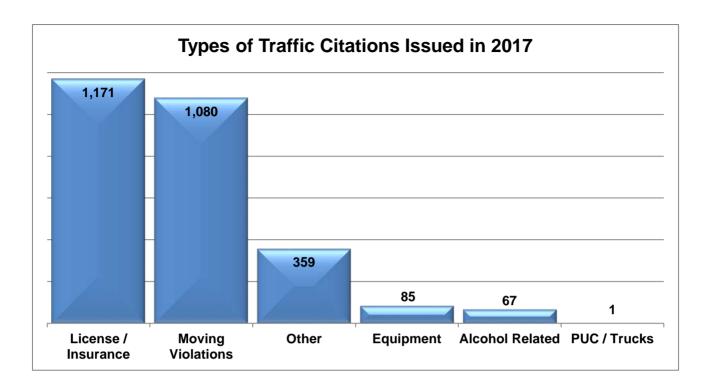

#### **Traffic**

| Shift       | Traffic Stops | Citations<br>Issued |  |
|-------------|---------------|---------------------|--|
| Graveyard   | 1,256         | 925                 |  |
| Day Shift   | 1,479         | 1,162               |  |
| Swing Shift | 1,133         | 676                 |  |
| Total:      | 3,868         | 2,763               |  |

# **Traffic Citations Issued**

| Shift            | 2017  | 2016  | 5 Year<br>Average | 10 Year<br>Average |
|------------------|-------|-------|-------------------|--------------------|
| Graveyard        | 925   | 753   | 481.4             | 345.2              |
| Day Shift        | 1,162 | 1,443 | 1,423.6           | 1,391.8            |
| Swing Shift      | 676   | 534   | 500.6             | 467.8              |
| Total Citations: | 2,763 | 2,730 | 2,405.6           | 2,204.8            |