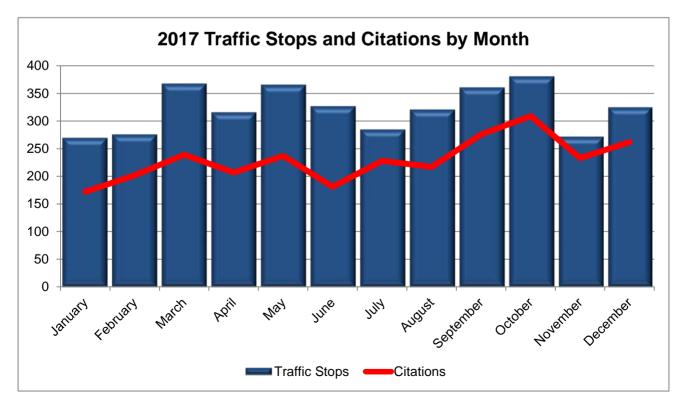

al Interference         |      |      |
| Total:                         | 5    | 11   |

| Crime Type        | 2013 | 2014 | 2015 | 2016 | 2017 |
|-------------------|------|------|------|------|------|
| All Crimes        | 28.3 | 34.0 | 30.3 | 38.7 | 40.0 |
| Person Crimes     | 2.6  | 1.9  | 1.8  | 2.6  | 2.3  |
| Property Crimes   | 19.5 | 24.7 | 21.9 | 26.4 | 27.7 |
| Behavioral Crimes | 6.2  | 7.3  | 6.5  | 9.7  | 10.0 |





#### **Traffic**

| Shift       | Traffic Stops | Citations<br>Issued |  |
|-------------|---------------|---------------------|--|
| Graveyard   | 1,256         | 925                 |  |
| Day Shift   | 1,479         | 1,162               |  |
| Swing Shift | 1,133         | 676                 |  |
| Total:      | 3,868         | 2,763               |  |







# Traffic Stops

| Shift        | 2017  | 2016  | 5 Year<br>Average | 10 Year<br>Average |
|--------------|-------|-------|-------------------|--------------------|
| Graveyard    | 1,256 | 1,541 | 1,065.4           | 805.1              |
| Day Shift    | 1,479 | 1,659 | 1,799.4           | 1,758.1            |
| Swing Shift  | 1,133 | 1,190 | 1,183.4           | 1,150.6            |
| Total Stops: | 3,868 | 4,390 | 4,048.2           | 3,713.8            |

# **Traffic Citations Issued**

| Shift            | 2017  | 2016  | 5 Year<br>Average | 10 Year<br>Average |
|------------------|-------|-------|-------------------|--------------------|
| Graveyard        | 925   | 753   | 481.4             | 345.2              |
| Day Shift        | 1,162 | 1,443 | 1,423.6           | 1,391.8