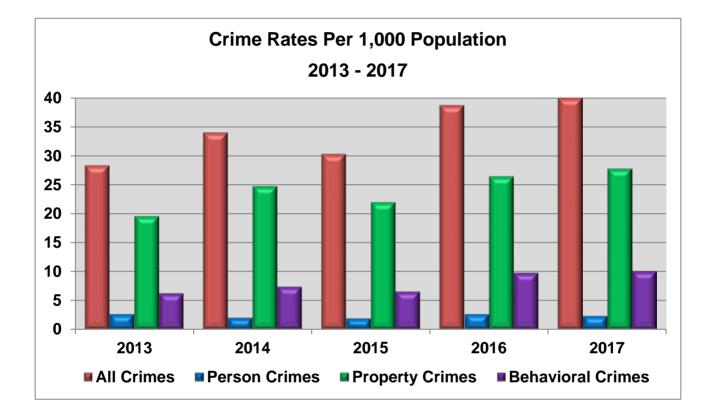

| Crime Type        | 2013 | 2014 | 2015 | 2016 | 2017 |
|-------------------|------|------|------|------|------|
| All Crimes        | 28.3 | 34.0 | 30.3 | 38.7 | 40.0 |
| Person Crimes     | 2.6  | 1.9  | 1.8  | 2.6  | 2.3  |
| Property Crimes   | 19.5 | 24.7 | 21.9 | 26.4 | 27.7 |
| Behavioral Crimes | 6.2  | 7.3  | 6.5  | 9.7  | 10.0 |