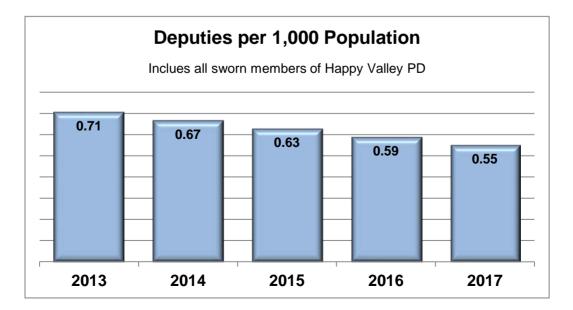

70   | 77   |
| Stolen Vehicle    | 30   | 29   |
| Identity Theft    | 34   | 25   |
| Assault           | 34   | 21   |
| Total:            | 491  | 454  |

| Crimes Against Family          | 2017 | 2016 |
|--------------------------------|------|------|
| Violation of Restraining Order | 5    | 10   |
| Criminal Mistreatment          |      | 1    |
| Custodial Interference         |      |      |
| Total:                         | 5    | 11   |

| Crime Type        | 2013 | 2014 | 2015 | 2016 | 2017 |
|-------------------|------|------|------|------|------|
| All Crimes        | 28.3 | 34.0 | 30.3 | 38.7 | 40.0 |
| Person Crimes     | 2.6  | 1.9  | 1.8  | 2.6  | 2.3  |
| Property Crimes   | 19.5 | 24.7 | 21.9 | 26.4 | 27.7 |
| Behavioral Crimes | 6.2  | 7.3  | 6.5  | 9.7  | 10.0 |





#### **Traffic**

| Shift       | Traffic Stops | Citations<br>Issued |  |
|-------------|---------------|---------------------|--|
| Graveyard   | 1,256         | 925                 |  |
| Day Shift   | 1,479         | 1,162               |  |
| Swing Shift | 1,133         | 676                 |  |
| Total:      | 3,868         | 2,763               |  |







# Traffic Stops

| Shift        | 2017  | 2016  | 5 Year<br>Average | 10 Year<br>Average |
|--------------|-------|-------|-------------------|--------------------|
| Graveyard    | 1,256 | 1,541 | 1,065.4           | 805.1              |
| Day Shift    | 1,479 | 1,659 | 1,799.4           | 1,758.1            |
| Swing Shift  | 1,133 | 1,190 | 1,183.4           | 1,150.6            |
| Total Stops: | 3,868 | 4,390 | 4,048.2