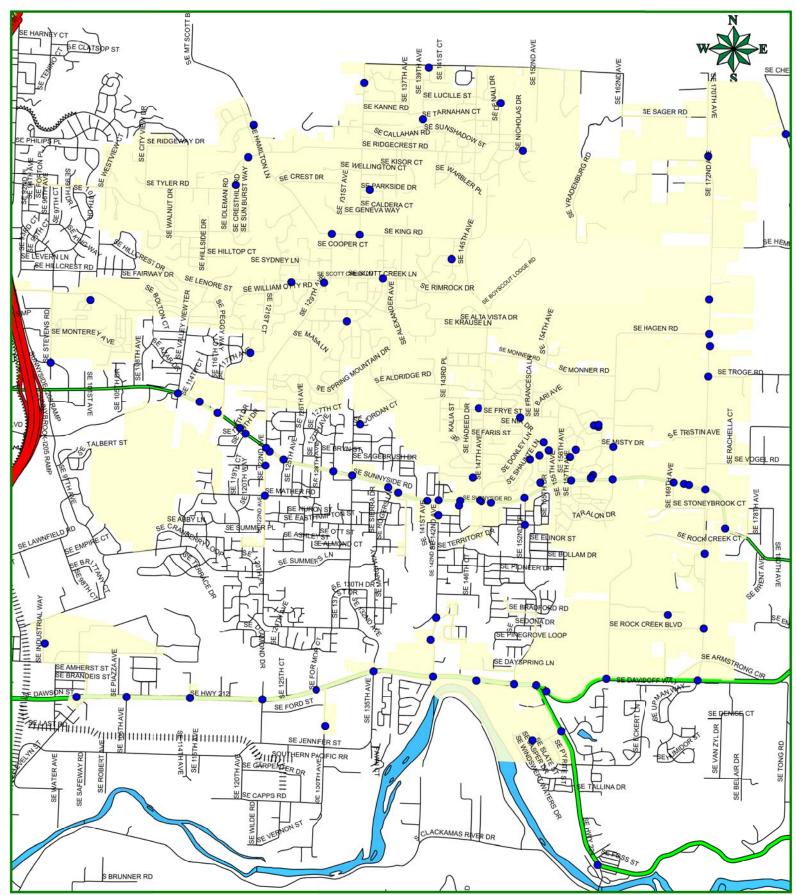

#### **Traffic Crashes**

**Top 10 Intersections for Traffic Crashes** 

Based on calls for service

| Intersection                 | Crashes |
|------------------------------|---------|
| SE Hwy 212/SE 142nd Ave      | 19      |
| SE Hwy 212/SE 135th Ave      | 14      |
| SE Hwy 212/SE Hwy 224        | 10      |
| SE Sunnyside Rd/SE 122nd Ave | 10      |
| SE Hwy 212/SE 122nd Ave      | 7       |
| SE Sunnyside Rd/SE 117th Ave | 7       |
| SE Sunnyside Rd/SE 157th Ave | 7       |
| SE Sunnyside Rd/SE 152nd Ave | 7       |
| SE Hwy 212/SE 162nd Ave      | 5       |
| SE Sunnyside Rd/SE 119th Dr  | 5       |

# Happy Valley Traffic Crashes 2018