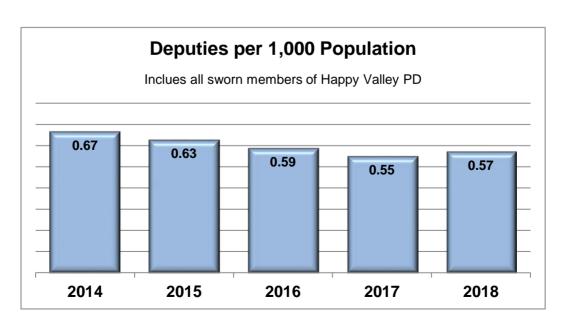

## **Table of Contents**

| Happy Valley Population - 10 Year History    | 3       |
|----------------------------------------------|---------|
| Calls for Service - 10 Year History          | 3       |
| Happy Valley PD Staffing - 10 Year History   | 3       |
| Calls for Service & Reports Written by Shift | 4       |
| Monthly Calls for Service Graph              | 5       |
| Other / Self-Initiated Activity              | 5       |
| Types of Calls                               | 6       |
| All Reported Crimes                          | 7 - 8   |
| Crime Rate                                   | 9       |
| Deputies per Thousand Population             | 9       |
| Traffic Stops & Citations                    | 10 - 11 |
| Yearly Traffic Crash Graph                   | 12      |
| Traffic Crash Map                            | 13      |