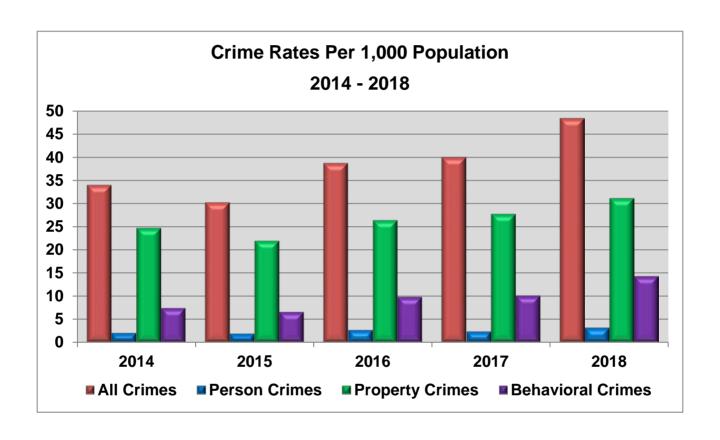

## **Crime Rates Per 1,000 Population**

| Crime Type        | 2014 | 2015 | 2016 | 2017 | 2018 |
|-------------------|------|------|------|------|------|
| All Crimes        | 34.0 | 30.3 | 38.7 | 40.0 | 48.4 |
| Person Crimes     | 1.9  | 1.8  | 2.6  | 2.3  | 3.1  |
| Property Crimes   | 24.7 | 21.9 | 26.4 | 27.7 | 31.1 |
| Behavioral Crimes | 7.3  | 6.5  | 9.7  | 10.0 | 14.2 |