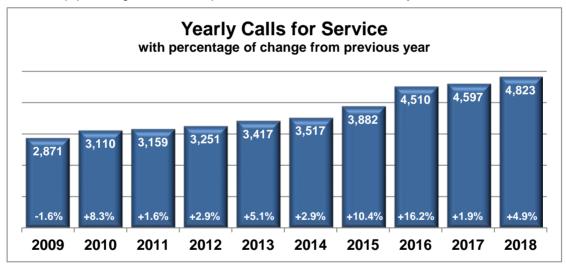

#### **Annual Summary**

During 2018 the Clackamas County Sheriff's Office provided law enforcement service to the City of Happy Valley on a 24 hour a day basis. During this time period Deputies assigned to Happy Valley answered 4,823 calls for service, which was an average of 401.9 calls per month and 13.2 calls per day.