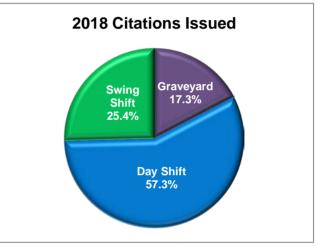

#### **Traffic**

| Shift       | Traffic Stops | Citations<br>Issued |
|-------------|---------------|---------------------|
| Graveyard   | 895           | 626                 |
| Day Shift   | 2,045         | 2,067               |
| Swing Shift | 1,370         | 917                 |
| Total:      | 4,310         | 3,610               |