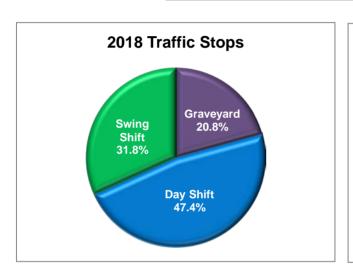

#### **Traffic**

| Shift       | Traffic Stops | Citations<br>Issued |
|-------------|---------------|---------------------|
| Graveyard   | 895           | 626                 |
| Day Shift   | 2,045         | 2,067               |
| Swing Shift | 1,370         | 917                 |
| Total:      | 4,310         | 3,610               |