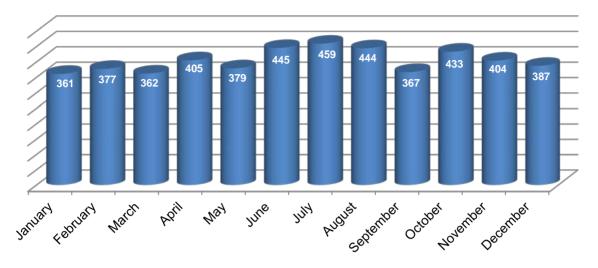

0                |
| Total:                     | 4,823                | 1,509              |





#### **Yearly Averages**

| Number of<br>Calls Per Shift | 2018  | Previous<br>5 Year<br>Average | Previous<br>10 Year<br>Average |
|------------------------------|-------|-------------------------------|--------------------------------|
| Graveyard                    | 816   | 693.4                         | 600.0                          |
| Day Shift                    | 2,191 | 2,000.8                       | 1,761.7                        |
| Swing Shift                  | 1,816 | 1,290.4                       | 1,161.5                        |
| Total Calls:                 | 4,823 | 3,984.6                       | 3,523.2                        |

#### 2018 Calls for Service by Month



#### **Other / Self-Initiated Officer Activity**

Sorted by frequency of calls based on most current year

| Number of Calls Per<br>Shift | 2018  | 2017  | 5 Year<br>Average | 10 Year<br>Average |
|------------------------------|-------|-------|-------------------|--------------------|
| Traffic Stop                 | 4,313 | 3,868 | 4,105.4           | 3,836.3            |
| Follow-Up Contact            | 650   | 703   | 571.4             | 531.7              |
| Suspicious Veh Stop          | 535   | 458   | 447.2             | 415.2              |
| Detail                       | 316   | 440   | 437.2             | 329.2              |
| Premise Check                | 228   | 560   | 414.8             | 743.7              |
| Subject Stop                 | 163   | 198   | 243.2