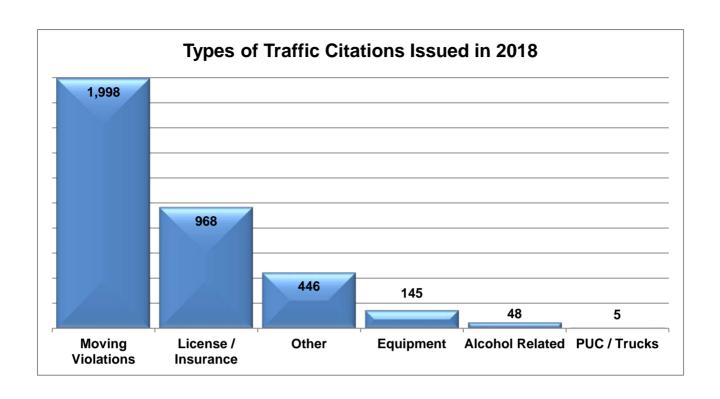

## **Traffic Citations Issued**

| Shift            | 2018  | 2017  | 5 Year<br>Average | 10 Year<br>Average |
|------------------|-------|-------|-------------------|--------------------|
| Graveyard        | 626   | 925   | 597.0             | 418.7              |
| Day Shift        | 2,067 | 1,162 | 1,442.2           | 1,363.8            |
| Swing Shift      | 917   | 676   | 549.2             | 507.8              |
| Total Citations: | 3,610 | 2,763 | 2,588.4           | 2,290.3            |