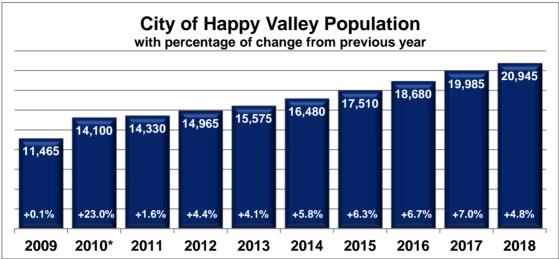

Population Source: Portland State University Population Research Center: http://www.pdx.edu/prc/

<sup>\*</sup>The 2010 population figures have been updated based on Portland State University's revisions after the 2010