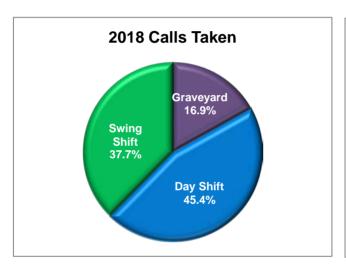

| Shift                      | Calls for<br>Service | Reports<br>Written |
|----------------------------|----------------------|--------------------|
| Graveyard<br>(2100-0700)   | 816                  | 249                |
| Day Shift<br>(0700-1700)   | 2,191                | 780                |
| Swing Shift<br>(1700-0300) | 1,816                | 480                |
| Total:                     | 4,823                | 1,509              |