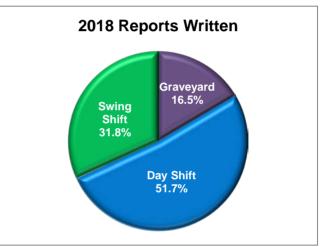

| Shift                      | Calls for<br>Service | Reports<br>Written |
|----------------------------|----------------------|--------------------|
| Graveyard<br>(2100-0700)   | 816                  | 249                |
| Day Shift<br>(0700-1700)   | 2,191                | 780                |
| Swing Shift<br>(1700-0300) | 1,816                | 480                |
| Total:                     | 4,823                | 1,509              |