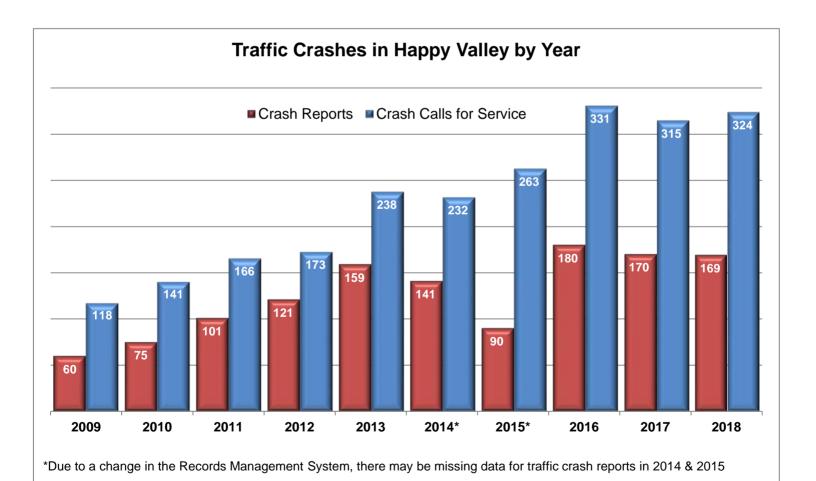

# **Types of Calls**

Sorted by the frequency of calls based on the most current year

| 0-11                        | 2040  | 2017         | Previous | Previous  | 2018 Chan | ge from 10 |
|-----------------------------|-------|--------------|----------|-----------|-----------|------------|
| Call                        | 2018  | 2017 5 Yr Av |          | 10 Yr Avg | Yr /      | Āvg        |
| Susp Circumstance / Person  | 729   | 685          | 574.8    | 508.2     | 220.8     | 43.4%      |
| Alarm                       | 494   | 521          | 412.2    | 386.8     | 107.2     | 27.7%      |
| Theft                       | 458   | 391          | 263.0    | 214.9     | 243.1     | 113.1%     |
| Traffic Crash               | 324   | 315          | 275.8    | 209.9     | 114.1     | 54.4%      |
| Parking Complaint           | 233   | 263          | 295.0    | 248.7     | -15.7     | -6.3%      |
| Traffic Complaint           | 228   | 383          | 168.2    | 173.5     | 54.5      | 31.4%      |
| <b>Domestic Disturbance</b> | 146   | 130          | 120.8    | 100.5     | 45.5      | 45.3%      |
| Threat / Harassment         | 137   | 84           | 94.4     | 86.9      | 50.1      | 57.7%      |
| Unwanted / Trespass         | 131   | 61           | 61.8     | 49.3      | 81.7      | 165.7%     |
| Fraud                       | 129   | 120          | 112.8    | 87.0      | 42.0      | 48.3%      |
| Juvenile Problem            | 107   | 94           | 97.6     | 85.2      | 21.8      | 25.6%      |
| Criminal Mischief           | 99    | 75           | 91.0     | 98.6      | 0.4       | 0.4%       |
| Animal Complaint            | 83    | 87           | 83.6     | 75.1      | 7.9       | 10.5%      |
| Burglary                    | 80    | 63           | 70.2     | 67.6      | 12.4      | 18.3%      |
| Stolen Vehicle              | 70    | 39           | 25.0     | 21.1      | 48.9      | 231.8%     |
| Suicide Attempt / Threat    | 61    | 72           | 46.2     | 37.1      | 23.9      | 64.4%      |
| Disturbance                 | 44    | 41           | 30.4     | 27.8      | 16.2      | 58.3%      |
| Runaway                     | 31    | 26           | 28.2     | 31.1      | -0.1      | -0.3%      |
| Recovered Stolen Vehicle    | 26    | 23           | 15.8     | 15.0      | 11.0      | 73.3%      |
| Mental                      | 26    | 21           | 17.0     | 12.3      | 13.7      | 111.4%     |
| Assault                     | 23    | 27           | 22.0     | 18.9      | 4.1       | 21.7%      |
| Missing Person              | 19    | 18           | 12.2     | 11.3      | 7.7       | 68.1%      |
| Vice Complaint              | 17    | 22           | 20.4     | 21.1      | -4.1      | -19.4%     |
| Sex Crimes                  | 14    | 19           | 13.2     | 11.7      | 2.3       | 19.7%      |
| Viol. Restraining Order     | 11    | 11           | 13.0     | 10.6      | 0.4       | 3.8%       |
| Death Investigation         | 9     | 13           | 12.6     | 10.7      | -1.7      | -15.9%     |
| Robbery                     | 3     | 0            | 1.2      | 2.6       | 0.4       | 15.4%      |
| Shooting                    | 0     | 0            | 1.0      | 0.6       | -0.6      | -100.0%    |
| Other                       | 1,091 | 993          | 1,005.2  | 899.1     | 191.9     | 21.3%      |
| Total Calls:                | 4,823 | 4,597        | 3,984.6  | 3,523.2   | 1,299.8   | 36.9%      |

#### **Traffic Crashes**

**Top 10 Intersections for Traffic Crashes** 

Based on calls for service

| Intersection                 | Crashes |
|------------------------------|---------|
| SE Hwy 212/SE 142nd Ave      | 19      |
| SE Hwy 212/SE 135th Ave      | 14      |
| SE Hwy 212/SE Hwy 224        | 10      |
| SE Sunnyside Rd/SE 122nd Ave | 10      |
| SE Hwy 212/SE 122nd Ave      | 7       |
| SE Sunnyside Rd/SE 117th Ave | 7       |
| SE Sunnyside Rd/SE 157th Ave | 7       |
| SE Sunnyside Rd/SE 152nd Ave | 7       |
| SE Hwy 212/SE 162nd Ave      | 5       |
| SE Sunnyside Rd/SE 119th Dr  | 5       |