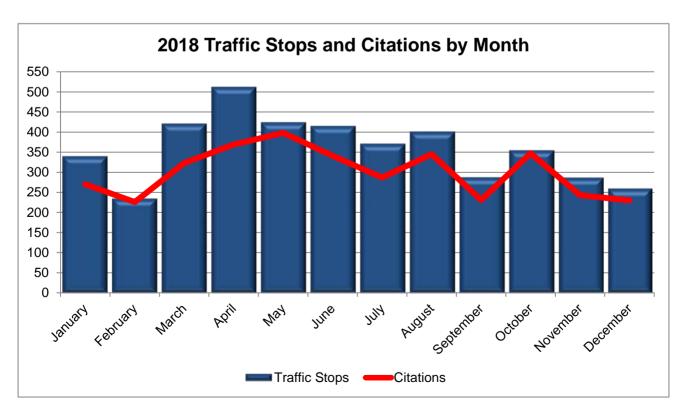

# **Traffic Stops**

| Shift        | 2018  | 2017  | 5 Year<br>Average | 10 Year<br>Average |
|--------------|-------|-------|-------------------|--------------------|
| Graveyard    | 895   | 1,256 | 1,159.4           | 887.1              |
| Day Shift    | 2,045 | 1,479 | 1,761.8           | 1,754.0            |
| Swing Shift  | 1,370 | 1,133 | 1,184.2           | 1,195.2            |
| Total Stops: | 4,310 | 3,868 | 4,105.4           | 3,836.3            |

## **Traffic Citations Issued**

| Shift            | 2018  | 2017  | 5 Year<br>Average | 10 Year<br>Average |
|------------------|-------|-------|-------------------|--------------------|
| Graveyard        | 626   | 925   | 597.0             | 418.7              |
| Day Shift        | 2,067 | 1,162 | 1,442.2           | 1,363.8            |
| Swing Shift      | 917   | 676   | 549.2             | 507.8              |
| Total Citations: | 3,610 | 2,763 | 2,588.4           | 2,290.3            |