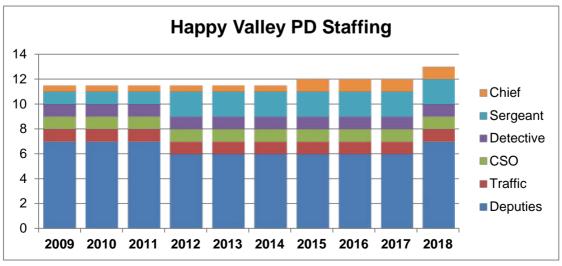

| 9       |
| Deputies per Thousand Population             | 9       |
| Traffic Stops & Citations                    | 10 - 11 |
| Yearly Traffic Crash Graph                   | 12      |
| Traffic Crash Map                            | 13      |

#### **Annual Summary**

During 2018 the Clackamas County Sheriff's Office provided law enforcement service to the City of Happy Valley on a 24 hour a day basis. During this time period Deputies assigned to Happy Valley answered 4,823 calls for service, which was an average of 401.9 calls per month and 13.2 calls per day.



Population Source: Portland State University Population Research Center: http://www.pdx.edu/prc/

<sup>\*</sup>The 2010 population figures have been updated based on Portland State University's revisions after the 2010





| Shift                      | Calls for<br>Service | Reports<br>Written |
|----------------------------|----------------------|--------------------|
| Graveyard<br>(2100-0700)   | 816                  | 249                |
| Day Shift<br>(0700-1700)   | 2,191                | 780                |
| Swing Shift<br>(1700-0300) | 1,816                | 480                |
| Total:                     | 4,823                | 1,509              |





#### **Yearly Averages**

| Number of<br>Calls Per Shift | 2018  | Previous<br>5 Year<br>Average | Previous<br>10 Year<br>Average |
|------------------------------|-------|-------------------------------|--------------------------------|
| Graveyard                    | 816   | 693.4                         | 600.0                          |