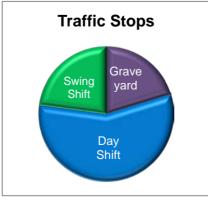

An overall look at the shift activity shows the following percentages of calls taken, traffic stops made and reports written for March.

|             | Percentage of<br><u>Calls Taken</u> | Percentage of<br>Traffic Stops | Percentage of<br>Reports Written |
|-------------|-------------------------------------|--------------------------------|----------------------------------|
| Graveyard   | 15.9%                               | 20.3%                          | 9.2%                             |
| Day Shift   | 37.5%                               | 56.9%                          | 48.3%                            |
| Swing Shift | 46.6%                               | 22.9%                          | 42.5%                            |

#### **Traffic**

During March 2019, 385 traffic stops were made in the City and 308 traffic citations were issued. Included in these totals are 162 traffic stops (42.1%) and 204 (66.2%) citations issued by the traffic deputies.

There were 5 arrests for Driving Under the Influence of Intoxicants (DUII).

|             | March 2019       |                     |
|-------------|------------------|---------------------|
| Shift       | Traffic<br>Stops | Citations<br>Issued |
| Graveyard   | 78               | 17                  |
| Day Shift   | 219              | 243                 |
| Swing Shift | 88               | 48                  |
| Total:      | 385              | 308                 |