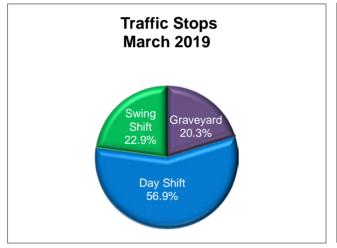

An overall look at the shift activity shows the following percentages of calls taken, traffic stops made and reports written for March.

|             | Percentage of<br><u>Calls Taken</u> | Percentage of<br>Traffic Stops | Percentage of<br>Reports Written |
|-------------|-------------------------------------|--------------------------------|----------------------------------|
| Graveyard   | 15.9%                               | 20.3%                          | 9.2%                             |
| Day Shift   | 37.5%                               | 56.9%                          | 48.3%                            |
| Swing Shift | 46.6%                               | 22.9%                          | 42.5%                            |

#### **Traffic**

During March 2019, 385 traffic stops were made in the City and 308 traffic citations were issued. Included in these totals are 162 traffic stops (42.1%) and 204 (66.2%) citations issued by the traffic deputies.

There were 5 arrests for Driving Under the Influence of Intoxicants (DUII).

|             | March 2019       |                     |
|-------------|------------------|---------------------|
| Shift       | Traffic<br>Stops | Citations<br>Issued |
| Graveyard   | 78               | 17                  |
| Day Shift   | 219              | 243                 |
| Swing Shift | 88               | 48                  |
| Total:      | 385              | 308                 |