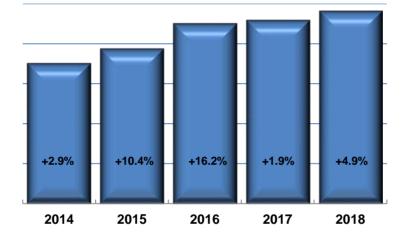

Below is a chart showing the number of calls for service in the City during the last 5 years.

| <u>Year</u> | Number<br><u>of Calls</u> | Monthly<br><u>Average</u> | Daily<br><u>Average</u> |
|-------------|---------------------------|---------------------------|-------------------------|
| 2014        | 3,517                     | 293.1                     | 9.6                     |
| 2015        | 3,882                     | 323.5                     | 10.6                    |
| 2016        | 4,510                     | 375.8                     | 12.4                    |
| 2017        | 4,597                     | 383.1                     | 12.6                    |
| 2018        | 4,823                     | 401.9                     | 13.2                    |