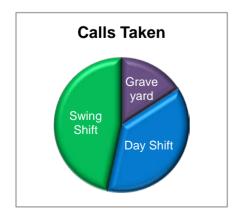

An overall look at the shift activity shows the following percentages of calls taken, traffic stops made and reports written for March.

|             | Percentage of<br><u>Calls Taken</u> | Percentage of<br>Traffic Stops | Percentage of<br>Reports Written |
|-------------|-------------------------------------|--------------------------------|----------------------------------|
| Graveyard   | 15.9%                               | 20.3%                          | 9.2%                             |
| Day Shift   | 37.5%                               | 56.9%                          | 48.3%                            |
| Swing Shift | 46.6%                               | 22.9%                          | 42.5%                            |

#### **Calls for Service**

| Number of Calls<br>Per Shift | March<br>2019 | Monthly<br>Average<br>2018 |
|------------------------------|---------------|----------------------------|
| Graveyard<br>(2100-0700)     | 61            | 68.0                       |
| Day Shift<br>(0700-1700)     | 144           | 182.6                      |
| Swing Shift<br>(1700-0300)   | 179           | 151.3                      |
| Monthly Total                | 384           | 401.9                      |
| Daily Average                | 12.4          | 13.2                       |