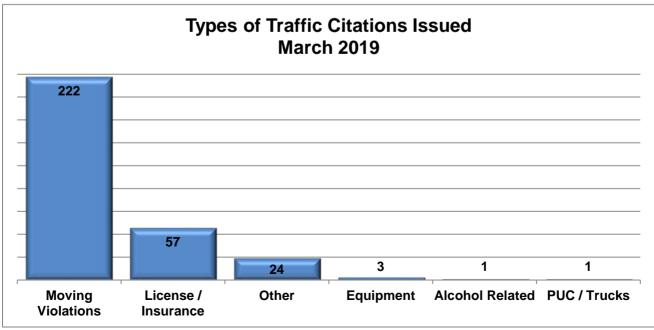

#### **Traffic**

During March 2019, 385 traffic stops were made in the City and 308 traffic citations were issued. Included in these totals are 162 traffic stops (42.1%) and 204 (66.2%) citations issued by the traffic deputies.

There were 5 arrests for Driving Under the Influence of Intoxicants (DUII).

|             | March 2019       |                     |
|-------------|------------------|---------------------|
| Shift       | Traffic<br>Stops | Citations<br>Issued |
| Graveyard   | 78               | 17                  |
| Day Shift   | 219              | 243                 |
| Swing Shift | 88               | 48                  |
| Total:      | 385              | 308                 |