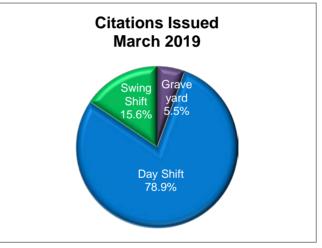

#### **Traffic**

During March 2019, 385 traffic stops were made in the City and 308 traffic citations were issued. Included in these totals are 162 traffic stops (42.1%) and 204 (66.2%) citations issued by the traffic deputies.

There were 5 arrests for Driving Under the Influence of Intoxicants (DUII).

|             | March 2019       |                     |
|-------------|------------------|---------------------|
| Shift       | Traffic<br>Stops | Citations<br>Issued |
| Graveyard   | 78               | 17                  |
| Day Shift   | 219              | 243                 |
| Swing Shift | 88               | 48                  |
| Total:      | 385              | 308                 |