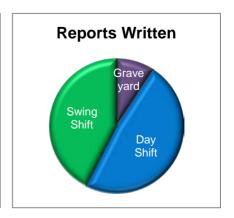

#### **Reports Written**

During March, 120 reports were written. 9.2% were written by the graveyard shift, 48.3% by the dayshift units and 42.5% were written by the swing shift units.

| Type of Report     | March 2019 |
|--------------------|------------|
| Theft              | 23         |
| Traffic Crash      | 10         |
| Criminal Mischief  | 9          |
| Burglary           | 6          |
| <b>Drug Crimes</b> | 6          |
| Stolen Vehicle     | 5          |
| Assault            | 1          |
| Identity Theft     | 1          |
| Other Reports      | 59         |
| Total Calls:       | 120        |

| Shift Totals | March 2019 |
|--------------|------------|
| Graveyard    | 11         |
| Day Shift    | 58         |
| Swing Shift  | 51         |

| 2018<br>Monthly<br>Avg. |
|-------------------------|
| 20.8                    |
| 65.0                    |
| 40.0                    |
|                         |