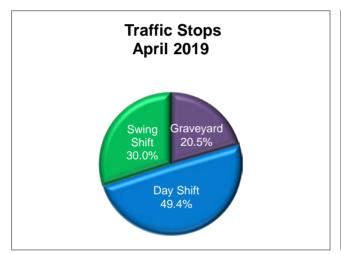

An overall look at the shift activity shows the following percentages of calls taken, traffic stops made and reports written for April.

|             | Percentage of      | Percentage of | Percentage of   |
|-------------|--------------------|---------------|-----------------|
|             | <u>Calls Taken</u> | Traffic Stops | Reports Written |
| Graveyard   | 15.0%              | 20.5%         | 11.3%           |
| Day Shift   | 43.6%              | 49.4%         | 48.4%           |
| Swing Shift | 41.5%              | 30.0%         | 40.3%           |

## **Traffic**

During April 2019, 263 traffic stops were made in the City and 260 traffic citations were issued. Included in these totals are 102 traffic stops (38.8%) and 177 (68.1%) citations issued by the traffic deputies.

There were 8 arrests for Driving Under the Influence of Intoxicants (DUII).

|             | April 2019       |                     |  |
|-------------|------------------|---------------------|--|
| Shift       | Traffic<br>Stops | Citations<br>Issued |  |
| Graveyard   | 54               | 24                  |  |
| Day Shift   | 130              | 175                 |  |
| Swing Shift | 79               | 61                  |  |
| Total:      | 263              | 260                 |  |