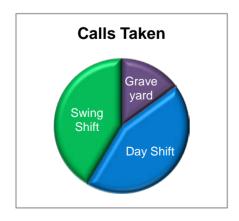

An overall look at the shift activity shows the following percentages of calls taken, traffic stops made and reports written for April.

|             | Percentage of      | Percentage of | Percentage of   |
|-------------|--------------------|---------------|-----------------|
|             | <u>Calls Taken</u> | Traffic Stops | Reports Written |
| Graveyard   | 15.0%              | 20.5%         | 11.3%           |
| Day Shift   | 43.6%              | 49.4%         | 48.4%           |
| Swing Shift | 41.5%              | 30.0%         | 40.3%           |

#### **Calls for Service**

| Number of Calls<br>Per Shift | April<br>2019 | Monthly<br>Average<br>2018 |
|------------------------------|---------------|----------------------------|
| Graveyard<br>(2100-0700)     | 57            | 68.0                       |
| Day Shift<br>(0700-1700)     | 166           | 182.6                      |
| Swing Shift<br>(1700-0300)   | 158           | 151.3                      |
| Monthly Total                | 381           | 401.9                      |
| Daily Average                | 12.7          | 13.2                       |