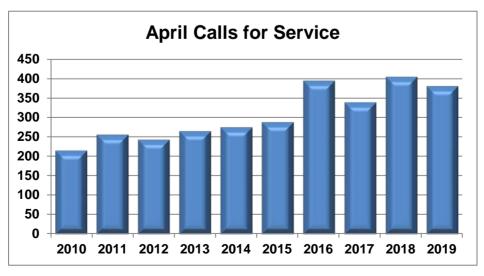

Below is a chart showing the number of calls for service in the City during the last 5 years.

| <u>Year</u> | Number<br><u>of Calls</u> | Monthly<br><u>Average</u> | Daily<br><u>Average</u> |
|-------------|---------------------------|---------------------------|-------------------------|
| 2014        | 3,517                     | 293.1                     | 9.6                     |
| 2015        | 3,882                     | 323.5                     | 10.6                    |
| 2016        | 4,510                     | 375.8                     | 12.4                    |
| 2017        | 4,597                     | 383.1                     | 12.6                    |
| 2018        | 4,823                     | 401.9                     | 13.2                    |