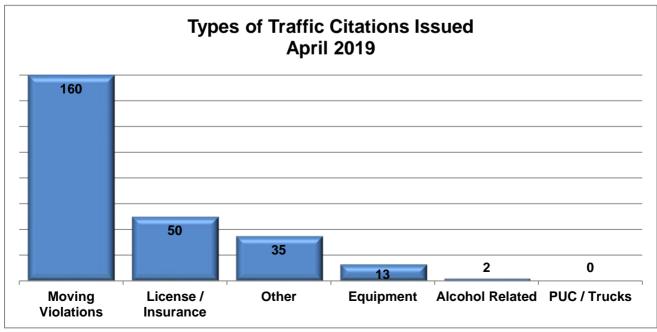

## **Traffic**

During April 2019, 263 traffic stops were made in the City and 260 traffic citations were issued. Included in these totals are 102 traffic stops (38.8%) and 177 (68.1%) citations issued by the traffic deputies.

There were 8 arrests for Driving Under the Influence of Intoxicants (DUII).

|             | April 2019       |                     |  |
|-------------|------------------|---------------------|--|
| Shift       | Traffic<br>Stops | Citations<br>Issued |  |
| Graveyard   | 54               | 24                  |  |
| Day Shift   | 130              | 175                 |  |
| Swing Shift | 79               | 61                  |  |
| Total:      | 263              | 260                 |  |