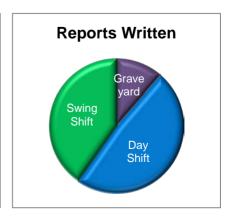

### **Reports Written**

During April, 124 reports were written. 11.3% were written by the graveyard shift, 48.4% by the dayshift units and 40.3% were written by the swing shift units.

| Type of Report    | April 2019 | 2018<br>Monthly<br>Avg. |
|-------------------|------------|-------------------------|
| Theft             | 19         | 28.2                    |
| Traffic Crash     | 14         | 14.1                    |
| Criminal Mischief | 9          | 6.3                     |
| Burglary          | 6          | 5.6                     |
| Identity Theft    | 4          | 2.8                     |
| Stolen Vehicle    | 3          | 4.7                     |
| Drug Crimes       | 3          | 7.3                     |
| Assault           | 2          | 1.9                     |
| Other Reports     | 64         | 55.0                    |
| Total Calls:      | 124        | 125.8                   |

| Shift Totals | April 2019 | 2018<br>Monthly<br>Avg. |
|--------------|------------|-------------------------|
| Graveyard    | 14         | 20.8                    |
| Day Shift    | 60         | 65.0                    |
| Swing Shift  | 50         | 40.0                    |