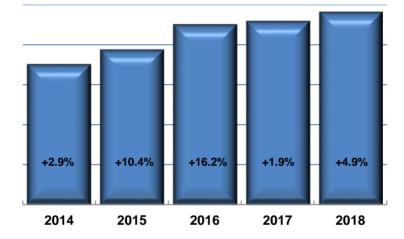

Below is a chart showing the number of calls for service in the City during the last 5 years.

| <u>Year</u> | Number<br><u>of Calls</u> | Monthly<br><u>Average</u> | Daily<br><u>Average</u> |
|-------------|---------------------------|---------------------------|-------------------------|
| 2014        | 3,517                     | 293.1                     | 9.6                     |
| 2015        | 3,882                     | 323.5                     | 10.6                    |
| 2016        | 4,510                     | 375.8                     | 12.4                    |
| 2017        | 4,597                     | 383.1                     | 12.6                    |
| 2018        | 4,823                     | 401.9                     | 13.2                    |