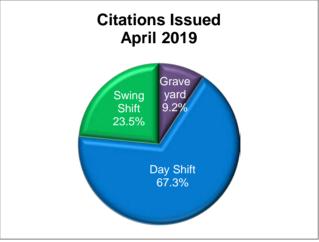

An overall look at the shift activity shows the following percentages of calls taken, traffic stops made and reports written for April.

|             | Percentage of      | Percentage of | Percentage of   |
|-------------|--------------------|---------------|-----------------|
|             | <u>Calls Taken</u> | Traffic Stops | Reports Written |
| Graveyard   | 15.0%              | 20.5%         | 11.3%           |
| Day Shift   | 43.6%              | 49.4%         | 48.4%           |
| Swing Shift | 41.5%              | 30.0%         | 40.3%           |

There were 8 arrests for Driving Under the Influence of Intoxicants (DUII).

|             | April 2019       |                     |  |
|-------------|------------------|---------------------|--|
| Shift       | Traffic<br>Stops | Citations<br>Issued |  |
| Graveyard   | 54               | 24                  |  |
| Day Shift   | 130              | 175                 |  |
| Swing Shift | 79               | 61                  |  |
| Total:      | 263              | 260                 |  |