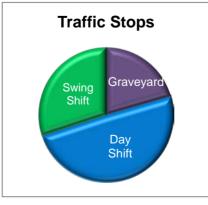

An overall look at the shift activity shows the following percentages of calls taken, traffic stops made and reports written for April.

|             | Percentage of      | Percentage of | Percentage of   |
|-------------|--------------------|---------------|-----------------|
|             | <u>Calls Taken</u> | Traffic Stops | Reports Written |
| Graveyard   | 15.0%              | 20.5%         | 11.3%           |
| Day Shift   | 43.6%              | 49.4%         | 48.4%           |
| Swing Shift | 41.5%              | 30.0%         | 40.3%           |

## **Traffic**

During April 2019, 263 traffic stops were made in the City and 260 traffic citations were issued. Included in these totals are 102 traffic stops (38.8%) and 177 (68.1%) citations issued by the traffic deputies.

There were 8 arrests for Driving Under the Influence of Intoxicants (DUII).

|             | April 2019       |                     |  |
|-------------|------------------|---------------------|--|
| Shift       | Traffic<br>Stops | Citations<br>Issued |  |
| Graveyard   | 54               | 24                  |  |
| Day Shift   | 130              | 175                 |  |
| Swing Shift | 79               | 61                  |  |
| Total:      | 263              | 260                 |  |