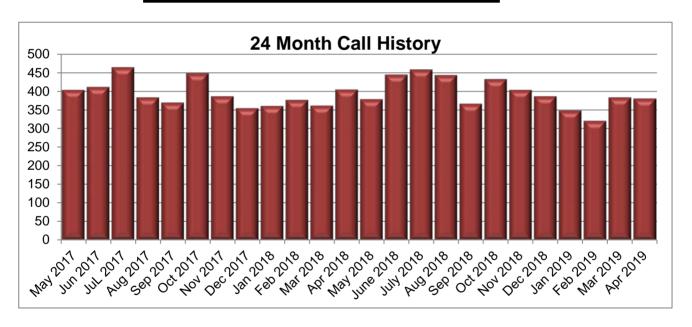

# **Monthly Summary**

During April 2019, the Clackamas County Sheriff's Office provided law enforcement service to the City of Happy Valley on a 24 hour a day basis. During this time deputies assigned to Happy Valley responded to 381calls for service, which was an average of 12.7 calls a day.