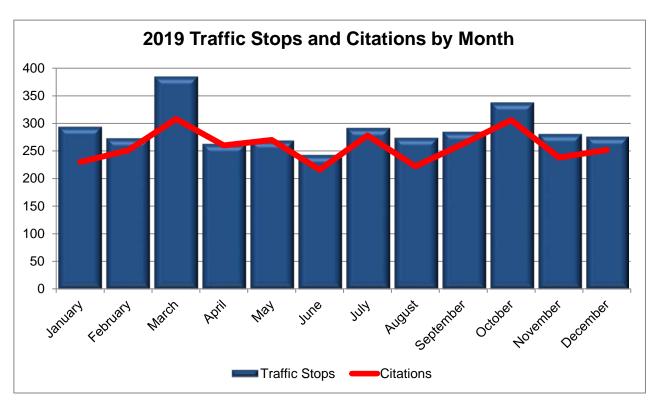

**Traffic** 

| Shift       | Traffic Stops | Citations<br>Issued |
|-------------|---------------|---------------------|
| Graveyard   | 681           | 289                 |
| Day Shift   | 1,737         | 2,100               |
| Swing Shift | 1,055         | 705                 |
| Total:      | 3,473         | 3,094               |

# **Traffic Stops**

| Shift        | 2019  | 2018  | 5 Year<br>Average | 10 Year<br>Average |
|--------------|-------|-------|-------------------|--------------------|
| Graveyard    | 681   | 895   | 1,159.4           | 887.1              |
| Day Shift    | 1,737 | 2,045 | 1,761.8           | 1,754.0            |
| Swing Shift  | 1,055 | 1,370 | 1,184.2           | 1,195.2            |
| Total Stops: | 3,473 | 4,310 | 4,105.4           | 3,836.3            |

# **Traffic Citations Issued**

| Shift            | 2019  | 2018  | 5 Year<br>Average | 10 Year<br>Average |
|------------------|-------|-------|-------------------|--------------------|
| Graveyard        | 289   | 626   | 597.0             | 418.7              |
| Day Shift        | 2,100 | 2,067 | 1,442.2           | 1,363.8            |
| Swing Shift      | 705   | 917   | 549.2             | 507.8              |
| Total Citations: | 3,094 | 3,610 | 2,588.4           | 2,290.3            |