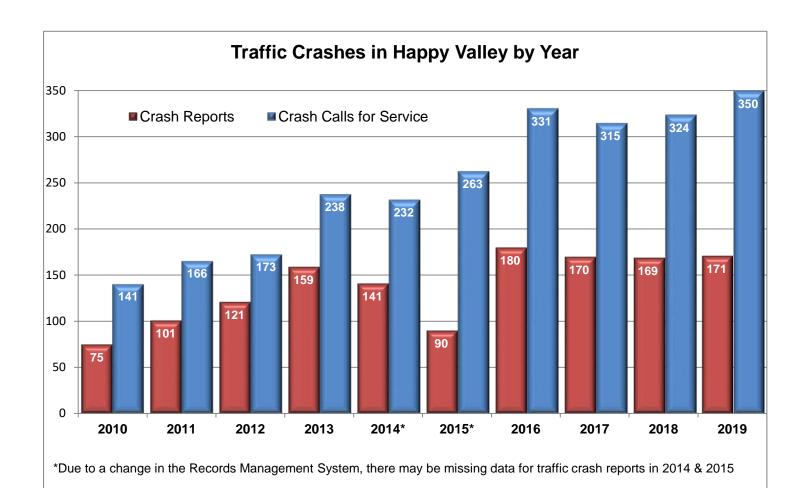

#### **Traffic Crashes**

**Top 10 Intersections for Traffic Crashes** 

Based on calls for service

| Intersection                 | Crashes |
|------------------------------|---------|
| SE Sunnyside Rd/SE 122nd Ave | 19      |
| SE Hwy 212/SE 135th Ave      | 18      |
| SE Sunnyside Rd/SE 169th Ave | 13      |
| SE Hwy 212/SE Hwy 224        | 11      |
| SE 172nd Ave/SE Sunnyside Rd | 10      |
| SE Sunnyside Rd/SE 119th Ave | 9       |
| SE Hwy 212/SE 142nd Ave      | 9       |
| SE Sunnyside Rd/SE 142nd Ave | 9       |
| SE 152nd Ave/SE Sunnyside Rd | 8       |
| SE Sunnyside Rd/SE 132nd Ave | 7       |

# Happy Valley Traffic Crashes