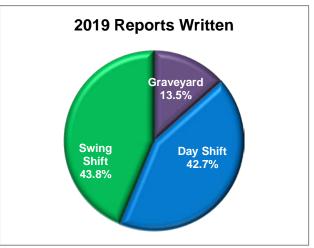

| Shift                      | Calls for<br>Service | Reports<br>Written |
|----------------------------|----------------------|--------------------|
| Graveyard<br>(2100-0700)   | 750                  | 200                |
| Day Shift<br>(0700-1700)   | 1,683                | 633                |
| Swing Shift<br>(1700-0300) | 2,098                | 648                |
| Total:                     | 4,531                | 1,481              |