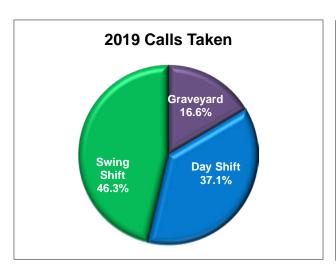

| Shift                      | Calls for<br>Service | Reports<br>Written |
|----------------------------|----------------------|--------------------|
| Graveyard<br>(2100-0700)   | 750                  | 200                |
| Day Shift<br>(0700-1700)   | 1,683                | 633                |
| Swing Shift<br>(1700-0300) | 2,098                | 648                |
| Total:                     | 4,531                | 1,481              |