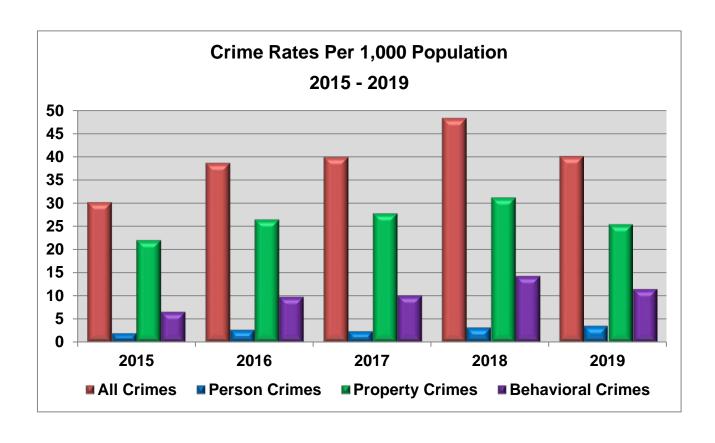

# **Crime Rates Per 1,000 Population**

| Crime Type        | 2015 | 2016 | 2017 | 2018 | 2019 |
|-------------------|------|------|------|------|------|
| All Crimes        | 30.3 | 38.7 | 40.0 | 48.4 | 40.1 |
| Person Crimes     | 1.8  | 2.6  | 2.3  | 3.1  | 3.4  |
| Property Crimes   | 21.9 | 26.4 | 27.7 | 31.1 | 25.3 |
| Behavioral Crimes | 6.5  | 9.7  | 10.0 | 14.2 | 11.4 |