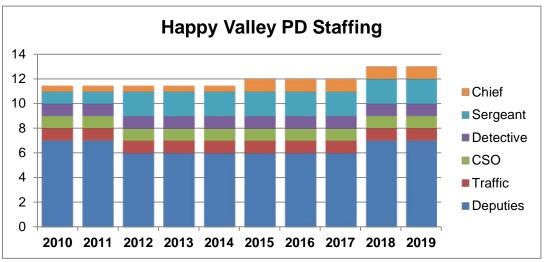

| 9       |
| Deputies per Thousand Population             | 9       |
| Traffic Stops & Citations                    | 10 - 11 |
| Yearly Traffic Crash Graph                   | 12      |
| Traffic Crash Map                            | 13      |

#### **Annual Summary**

During 2019 the Clackamas County Sheriff's Office provided law enforcement service to the City of Happy Valley on a 24 hour a day basis. During this time period Deputies assigned to Happy Valley answered 4,531 calls for service, which was an average of 377.6 calls per month and 12.4 calls per day.



Population Source: Portland State University Population Research Center: http://www.pdx.edu/prc/

<sup>\*</sup>The 2010 population figures have been updated based on Portland State University's revisions after the 2010





| Shift                      | Calls for<br>Service | Reports<br>Written |
|----------------------------|----------------------|--------------------|
| Graveyard<br>(2100-0700)   | 750                  | 200                |
| Day Shift<br>(0700-1700)   | 1,683                | 633                |
| Swing Shift<br>(1700-0300) | 2,098                | 648                |
| Total:                     | 4,531                | 1,481              |





#### **Yearly Averages**

| Number of<br>Calls Per Shift | 2019  | Previous<br>5 Year<br>Average | Previous<br>10 Year<br>Average |
|------------------------------|-------|-------------------------------|--------------------------------|
| Graveyard                    | 750   | 722.2                         | 633.1                          |