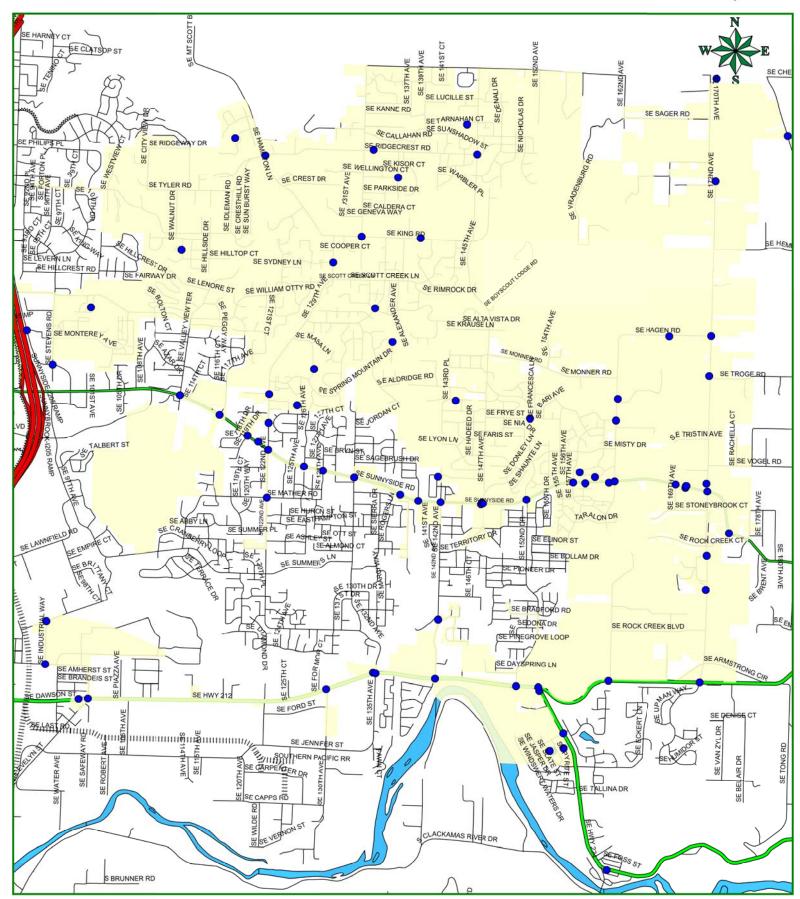

#### **Traffic Crashes**

**Top 10 Intersections for Traffic Crashes** 

Based on calls for service

| Intersection                 | Crashes |
|------------------------------|---------|
| SE Sunnyside Rd/SE 122nd Ave | 19      |
| SE Hwy 212/SE 135th Ave      | 18      |
| SE Sunnyside Rd/SE 169th Ave | 13      |
| SE Hwy 212/SE Hwy 224        | 11      |
| SE 172nd Ave/SE Sunnyside Rd | 10      |
| SE Sunnyside Rd/SE 119th Ave | 9       |
| SE Hwy 212/SE 142nd Ave      | 9       |
| SE Sunnyside Rd/SE 142nd Ave | 9       |
| SE 152nd Ave/SE Sunnyside Rd | 8       |
| SE Sunnyside Rd/SE 132nd Ave | 7       |

# Happy Valley Traffic Crashes