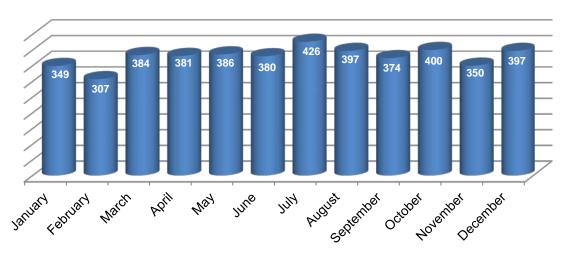

48                |
| Total:                     | 4,531                | 1,481              |





#### **Yearly Averages**

| Number of<br>Calls Per Shift | 2019  | Previous<br>5 Year<br>Average | Previous<br>10 Year<br>Average |
|------------------------------|-------|-------------------------------|--------------------------------|
| Graveyard                    | 750   | 722.2                         | 633.1                          |
| Day Shift                    | 1,683 | 2,105.8                       | 1,839.9                        |
| Swing Shift                  | 2,098 | 1,437.8                       | 1,240.7                        |
| Total Calls:                 | 4,531 | 4,265.8                       | 3,713.7                        |

### 2019 Calls for Service by Month



#### **Other / Self-Initiated Officer Activity**

Sorted by frequency of calls based on most current year

| Number of Calls Per<br>Shift | 2019  | 2018  | 5 Year<br>Average | 10 Year<br>Average |
|------------------------------|-------|-------|-------------------|--------------------|
| Traffic Stop                 | 3,473 | 4,313 | 4,190.6           | 3,874.0            |
| Follow-Up Contact            | 597   | 650   | 615.8             | 557.4              |
| Premise Check                | 449   | 228   | 363.2             | 602.0              |
| Suspicious Veh Stop          | 391   | 535   | 497.2             | 428.7              |
| Detail                       | 137   | 316   | 454.0             | 346.0              |
| Subject Stop                 | 112   | 163   | 250.2