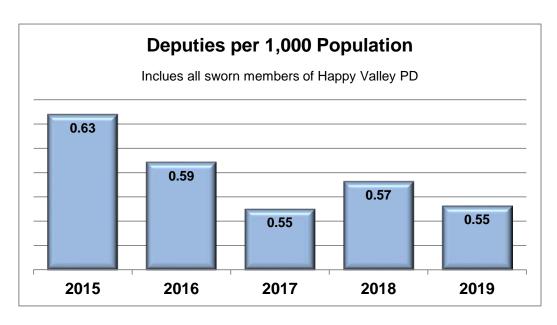

# **Table of Contents**

| Happy Valley Population - 10 Year History    | 3       |
|----------------------------------------------|---------|
| Calls for Service - 10 Year History          | 3       |
| Happy Valley PD Staffing - 10 Year History   | 3       |
| Calls for Service & Reports Written by Shift | 4       |
| Monthly Calls for Service Graph              | 5       |
| Other / Self-Initiated Activity              | 5       |
| Types of Calls                               | 6       |
| All Reported Crimes                          | 7 - 8   |
| Crime Rate                                   | 9       |
| Deputies per Thousand Population             | 9       |
| Traffic Stops & Citations                    | 10 - 11 |
| Yearly Traffic Crash Graph                   | 12      |
| Traffic Crash Map                            | 13      |