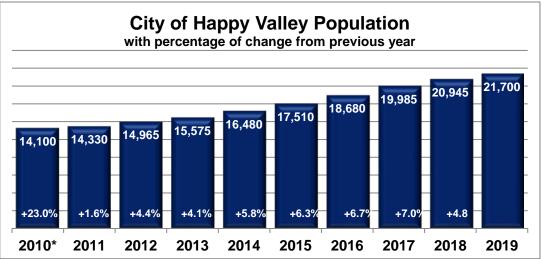

Population Source: Portland State University Population Research Center: http://www.pdx.edu/prc/

<sup>\*</sup>The 2010 population figures have been updated based on Portland State University's revisions after the 2010