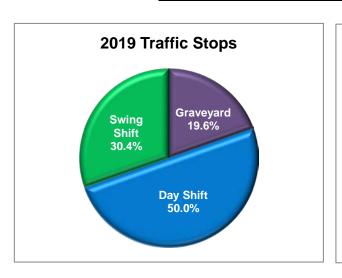

**Traffic** 

| Shift       | Traffic Stops | Citations<br>Issued |
|-------------|---------------|---------------------|
| Graveyard   | 681           | 289                 |
| Day Shift   | 1,737         | 2,100               |
| Swing Shift | 1,055         | 705                 |
| Total:      | 3,473         | 3,094               |