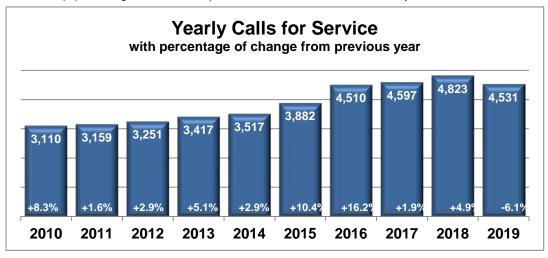

#### **Annual Summary**

During 2019 the Clackamas County Sheriff's Office provided law enforcement service to the City of Happy Valley on a 24 hour a day basis. During this time period Deputies assigned to Happy Valley answered 4,531 calls for service, which was an average of 377.6 calls per month and 12.4 calls per day.