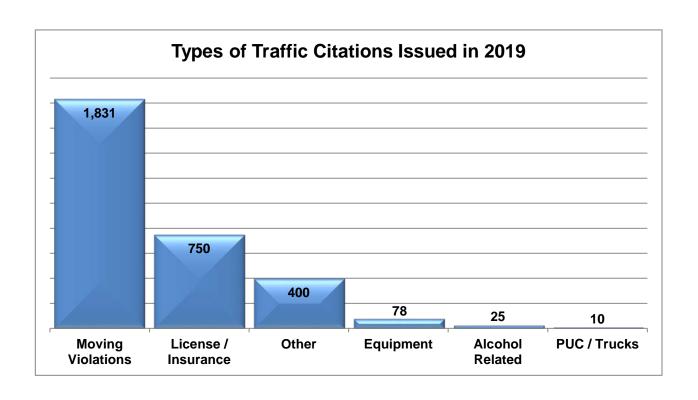

**Traffic** 

| Shift       | Traffic Stops | Citations<br>Issued |
|-------------|---------------|---------------------|
| Graveyard   | 681           | 289                 |
| Day Shift   | 1,737         | 2,100               |
| Swing Shift | 1,055         | 705                 |
| Total:      | 3,473         | 3,094               |

# **Traffic Stops**

| Shift        | 2019  | 2018  | 5 Year<br>Average | 10 Year<br>Average |
|--------------|-------|-------|-------------------|--------------------|
| Graveyard    | 681   | 895   | 1,159.4           | 887.1              |
| Day Shift    | 1,737 | 2,045 | 1,761.8           | 1,754.0            |
| Swing Shift  | 1,055 | 1,370 | 1,184.2           | 1,195.2            |
| Total Stops: | 3,473 | 4,310 | 4,105.4           | 3,836.3            |

# **Traffic Citations Issued**

| Shift            | 2019  | 2018  | 5 Year<br>Average | 10 Year<br>Average |
|------------------|-------|-------|-------------------|--------------------|
| Graveyard        | 289   | 626   | 597.0             | 418.7              |
| Day Shift        | 2,100 | 2,067 | 1,442.2           | 1,363.8            |
| Swing Shift      | 705   | 917   | 549.2             | 507.8              |
| Total Citations: | 3,094 | 3,610 | 2,588.4           | 2,290.3            |