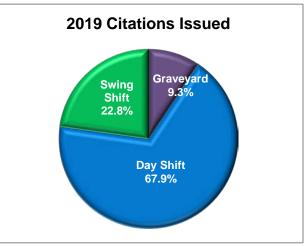

# **Traffic Citations Issued**

| Shift            | 2019  | 2018  | 5 Year<br>Average | 10 Year<br>Average |
|------------------|-------|-------|-------------------|--------------------|
| Graveyard        | 289   | 626   | 597.0             | 418.7              |
| Day Shift        | 2,100 | 2,067 | 1,442.2           | 1,363.8            |
| Swing Shift      | 705   | 917   | 549.2             | 507.8              |
| Total Citations: | 3,094 | 3,610 | 2,588.4           | 2,290.3            |