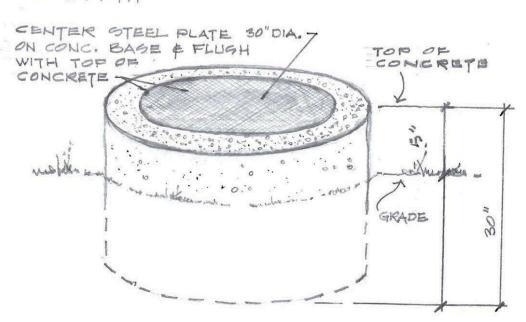

#### HAPPY VALLEY CITY HALL SITE

CONCRETE BAGE

36" DIAMETER

30" DEPTH

STEEL PLATE

30" DIAMETER X 1/2"

LOCATION: DEE GITE PLAN & REQUIRED

BAGE PLATE:
DESIGN & DETAILS
SEE SHT. 2