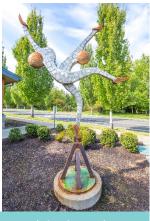

### 2021 - 2023 SCULPTURE EXHIBIT

A Located between the bike racks adjacent to City Hall.

B Located right of entry stairs facing parking lot.

C Located in the garden area closest to Misty Dr.

Located in the garden area closest to Misty Dr.