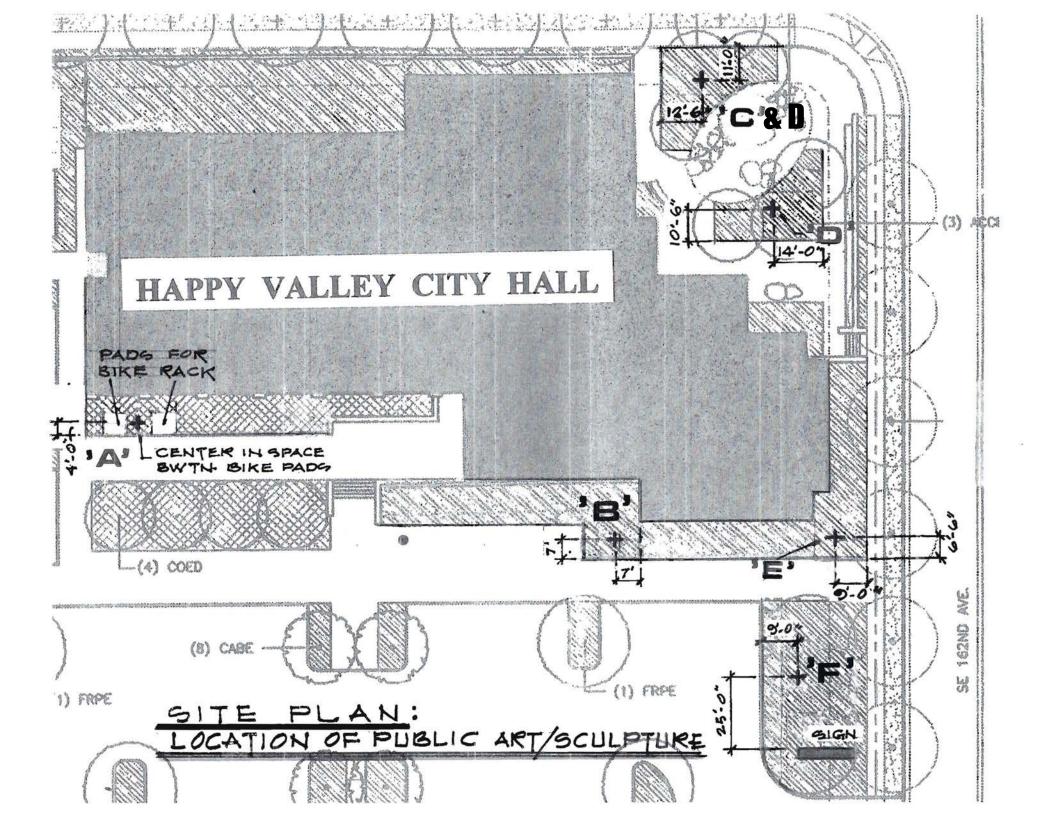

# **PAD LOCATIONS**

### 2021 - 2023 SCULPTURE EXHIBIT

A Located between the bike racks adjacent to City Hall.

B Located right of entry stairs facing parking lot.

C Located in the garden area closest to Misty Dr.

Located in the garden area closest to Misty Dr.

Located on the corner of City
Hall – visible from 162<sup>nd</sup> Ave

Located at City Hall entrance sign/driveway.