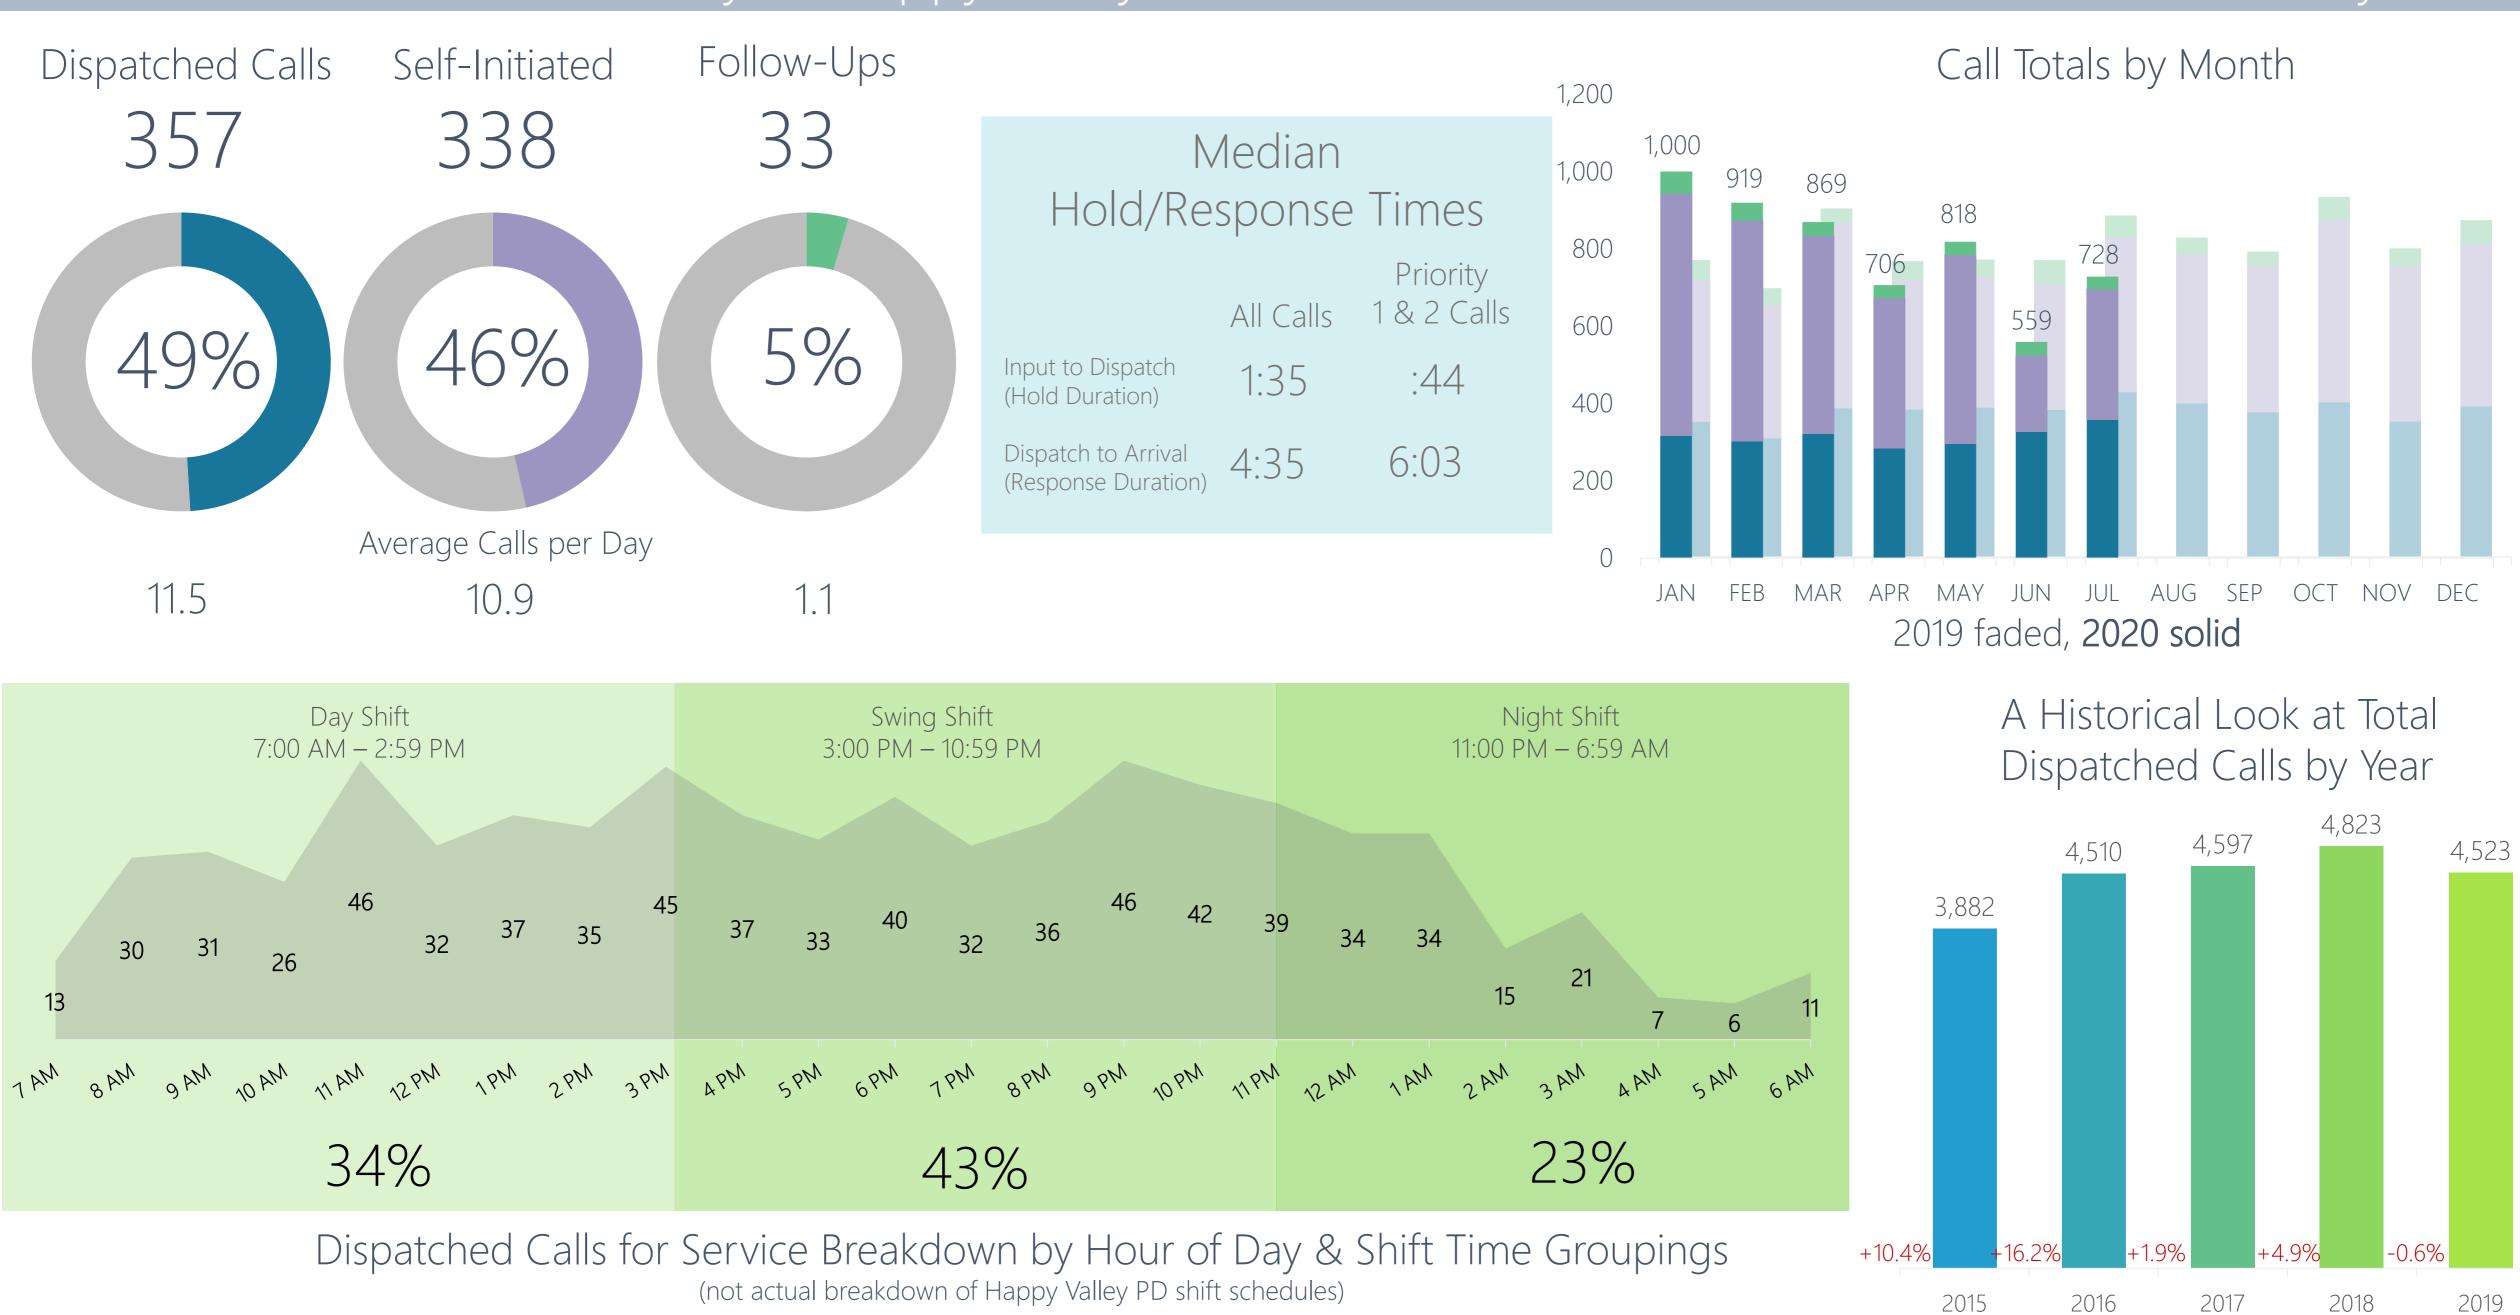

# HAPPY VALLEY MONTHLY ACTIVITY REPORT July 2020



In Partnership with

HAPPY VALLEY POLICE DEPARTMENT 12915 SE King Road Happy Valley, OR 97086

Clackamas County Sheriff's Office

## LE Calls for Service in the City of Happy Valley - Totals



## LE Calls for Service in the City of Happy Valley – Call Type Breakdown Charts



| DISPATCHED CALL TYPE         | Jan | Feb | Mar | Apr | May | Jun | Jul | Aug | Sep | Oct | Nov | Dec 2 | 2020 Monthly Trend Line |
|------------------------------|-----|-----|-----|-----|-----|-----|-----|-----|-----|-----|-----|-------|-------------------------|
| ABANDONED VEHICLE / PROPERTY | 3   | 1   | 1   | 5   | 6   | 4   | 8   |     |     |     |     |       |                         |
| ALARM                        | 48  | 52  | 36  | 35  | 0   | 29  | 38  |     |     |     |     | -     |                         |
| ANIMAL COMPLAINT             | 7   | 1   | 3   | 2   | 0   | 3   | 7   |     |     |     |     |       |                         |
| ARSON                        | 0   | 0   | 1