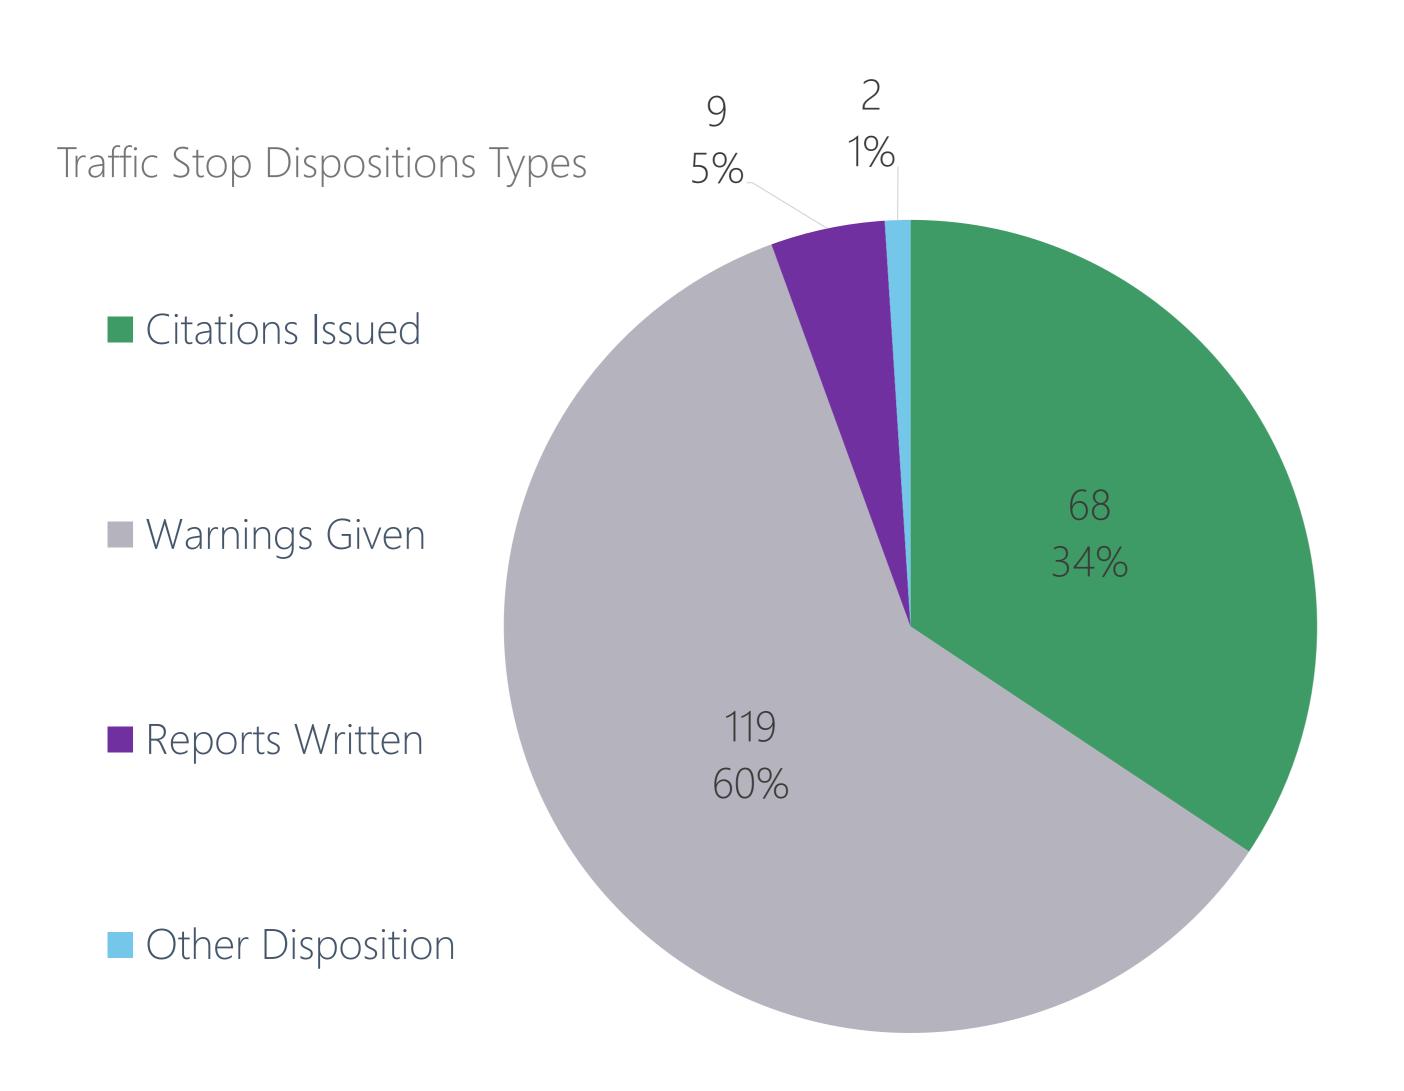

#### Traffic Stop Dispositions

In July 2020, 198 traffic stops were made within the city limits, resulting in 68 citations issued, 119 warnings given, and 9 offense/incident reports created. Of the 68 citations issued, 97 charges were included (see next slide).