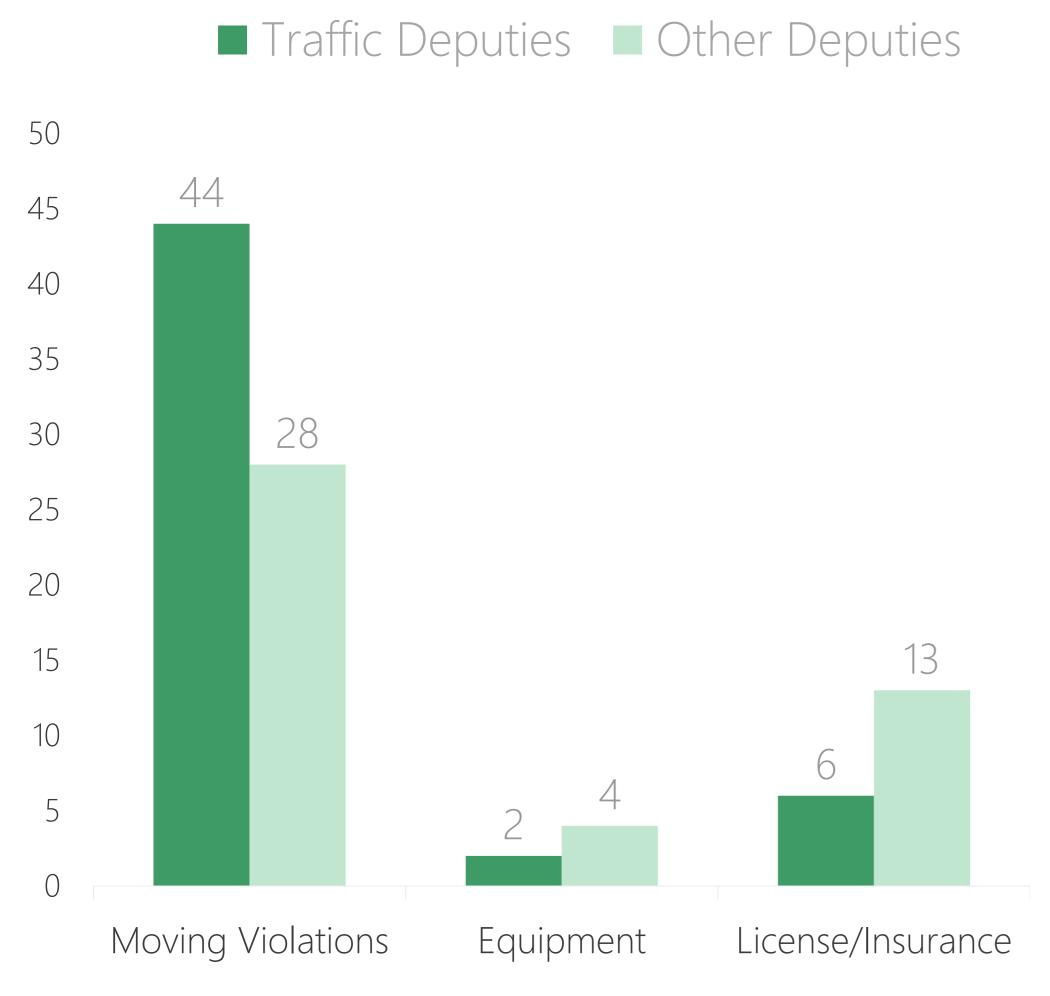

Of the **68** citations issued, **97** charges were included in the following types:

Driver's Residency (according to DL):