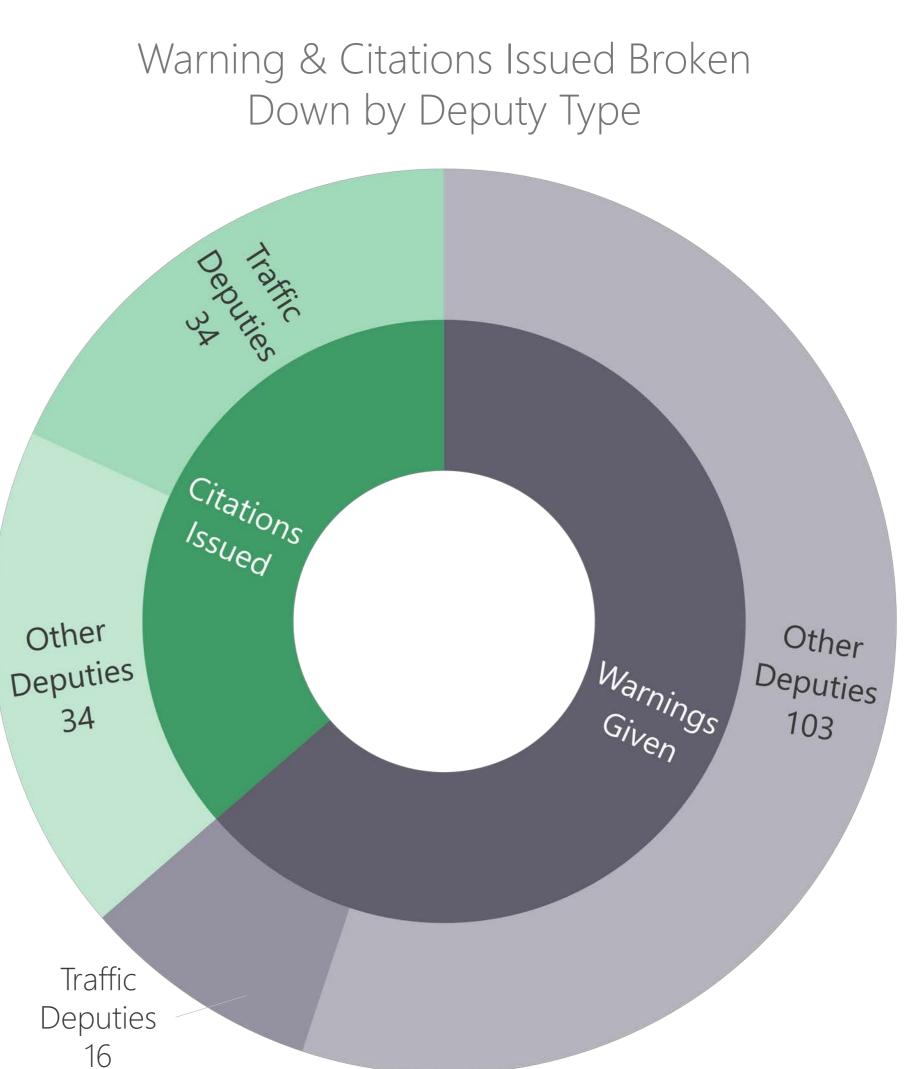

#### Traffic Stop Dispositions

In July 2020, 198 traffic stops were made within the city limits, resulting in 68 citations issued, 119 warnings given, and 9 offense/incident reports created. Of the 68 citations issued, 97 charges were included (see next slide).

Of the **68** citations issued, **97** charges were included in the following types:

Driver's Residency (according to DL):