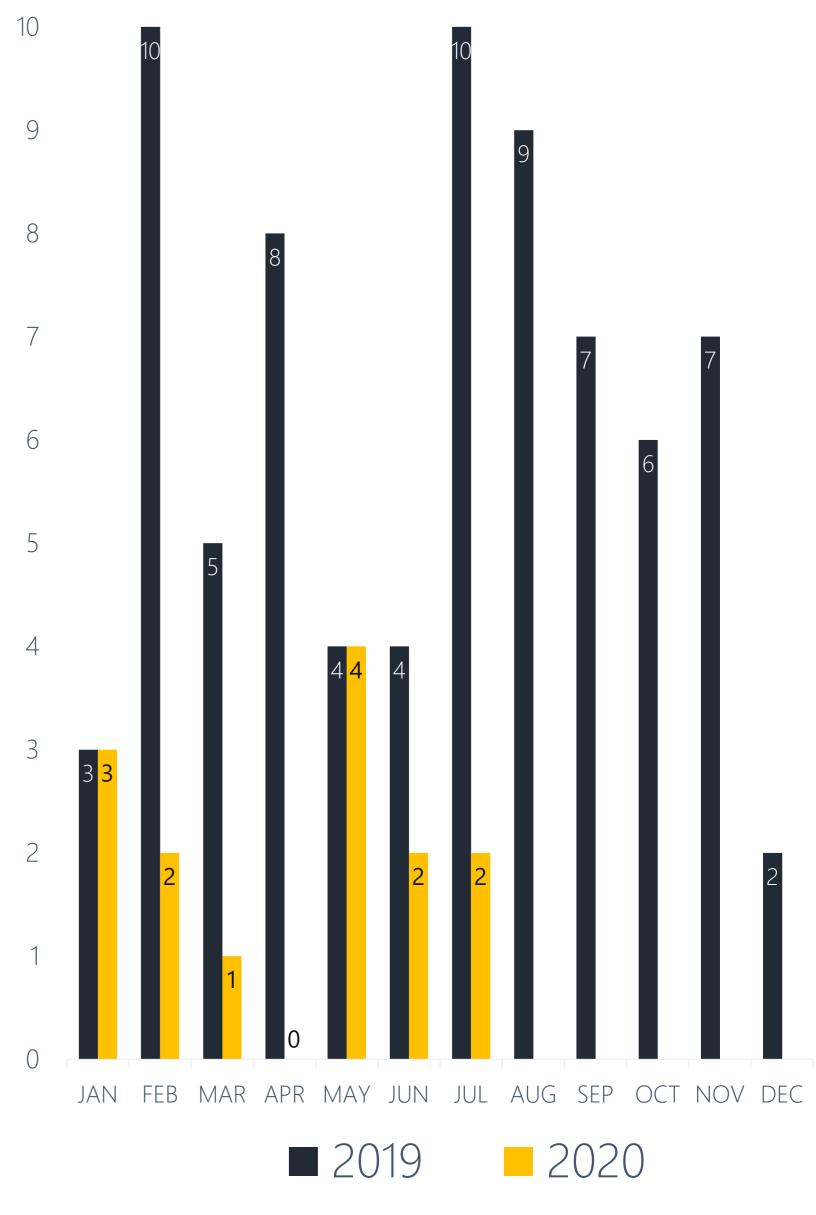

|                         |
| WELFARE CHECK                               | 0   | 0   | 1   | 1   | 1   | 0   | 0   |     |     |     |     |     |                         |
| Grand Total                                 | 626 | 571 | 511 | 388 | 486 | 197 | 338 |     |     |     |     |     |                         |

### LE Reports Written in the City of Happy Valley





#### Traffic Stop Dispositions

In July 2020, 198 traffic stops were made within the city limits, resulting in 68 citations issued, 119 warnings given, and 9 offense/incident reports created. Of the 68 citations issued, 97 charges were included (see next slide).







Of the **68** citations issued, **97** charges were included in the following types:



Driver's Residency (according to DL):



#### DUII Arrests: