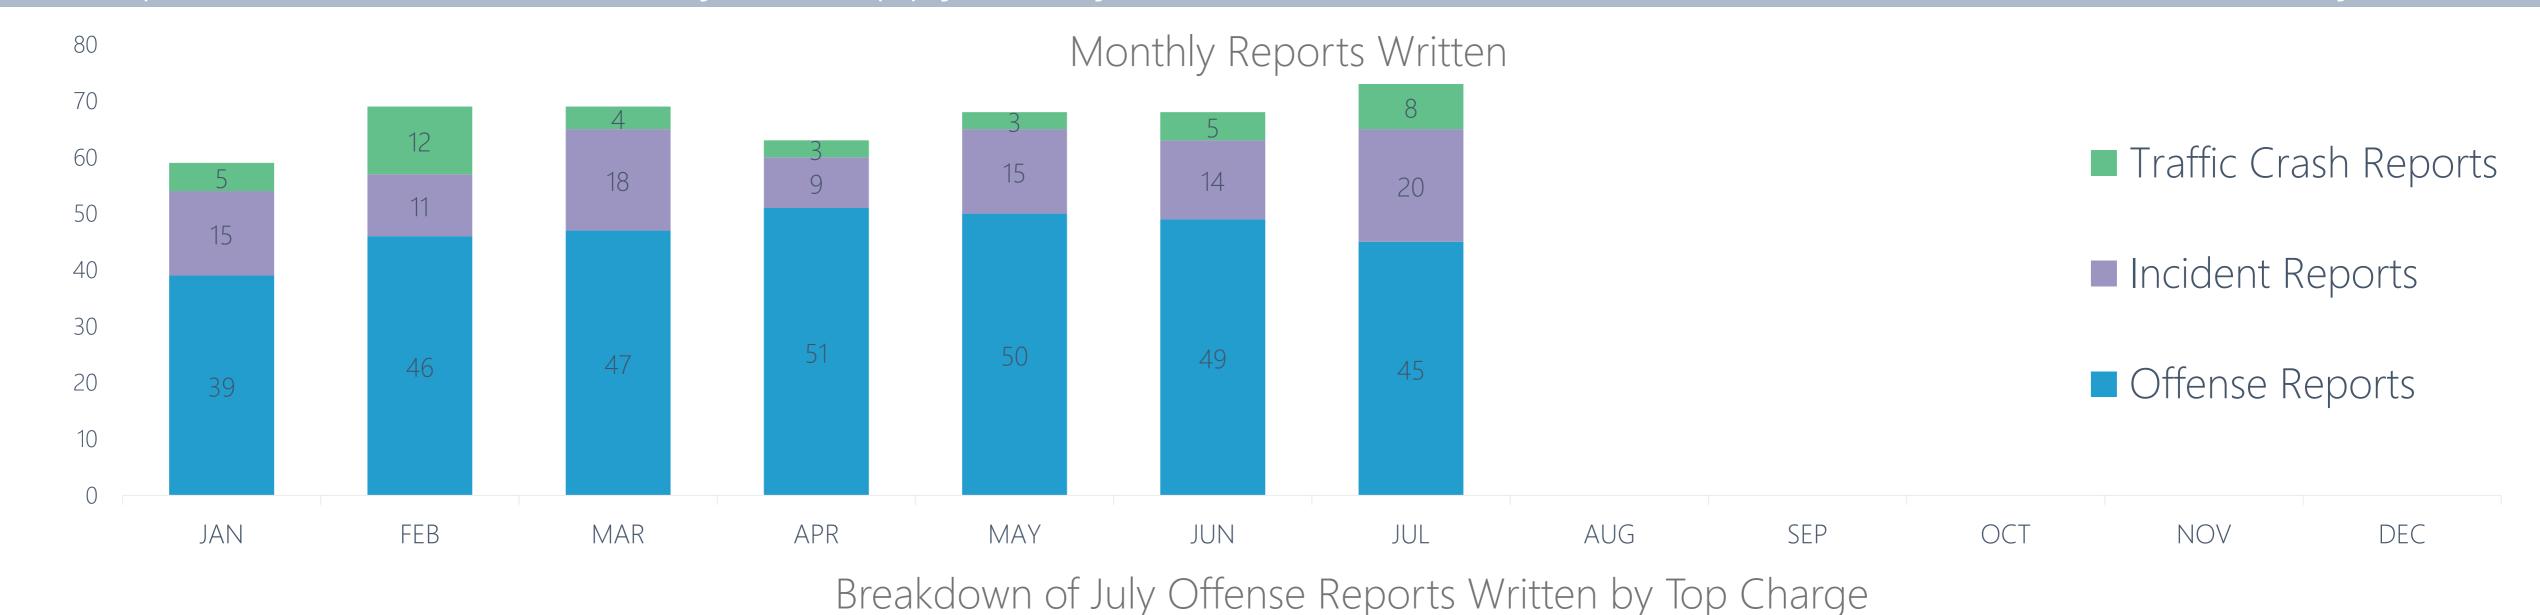

|
| UNWANTED / TRESPASS                         | 0   | 0   | 0   | 0   | 0   | 0   | 1   |     |     |     |     |     |                         |
| VICE COMPLAINT                              | 1   | 1   | 0   | 0   | 0   | 0   | 0   |     |     |     |     |     |                         |
| WARRANT SERVICE                             | 3   | 5   | 2   | 0   | 0   | 0   | 0   |     |     |     |     |     |                         |
| WELFARE CHECK                               | 0   | 0   | 1   | 1   | 1   | 0   | 0   |     |     |     |     |     |                         |
| Grand Total                                 | 626 | 571 | 511 | 388 | 486 | 197 | 338 |     |     |     |     |     |                         |

### LE Reports Written in the City of Happy Valley





#### Traffic Stop Dispositions

In July 2020, 198 traffic stops were made within the city limits, resulting in 68 citations issued, 119 warnings given, and 9 offense/incident reports created. Of the 68 citations issued, 97 charges were included (see next slide).







Of the **68** citations issued, **97** charges were included in the following types:



Driver's Residency (according to DL):



#### DUII Arrests: