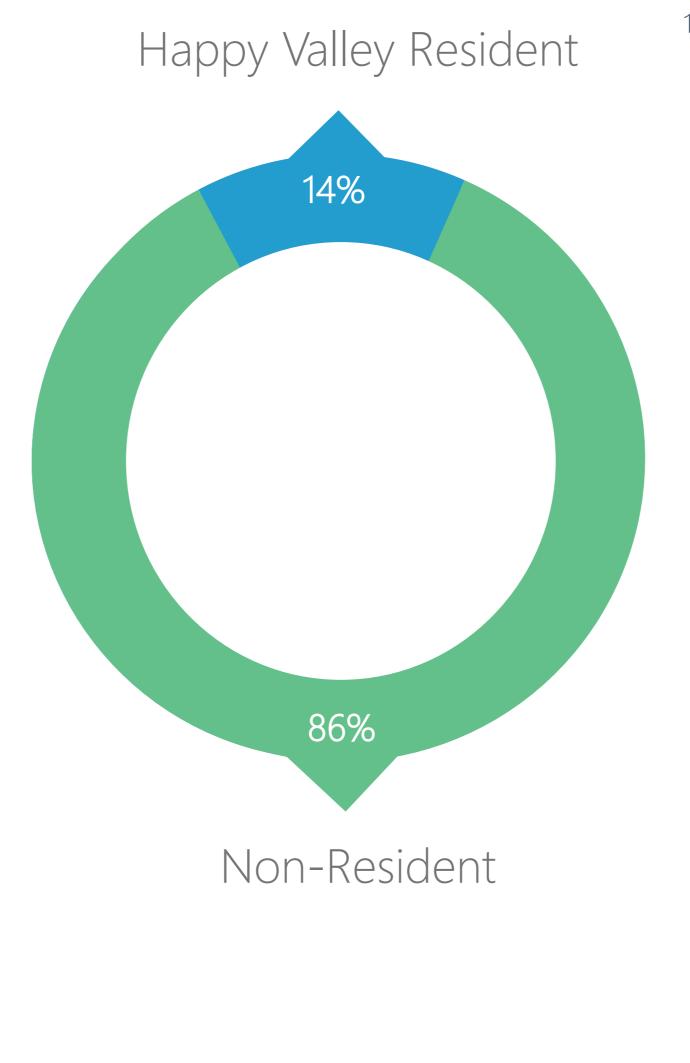

Of the **68** citations issued, **97** charges were included in the following types:

Driver's Residency (according to DL):