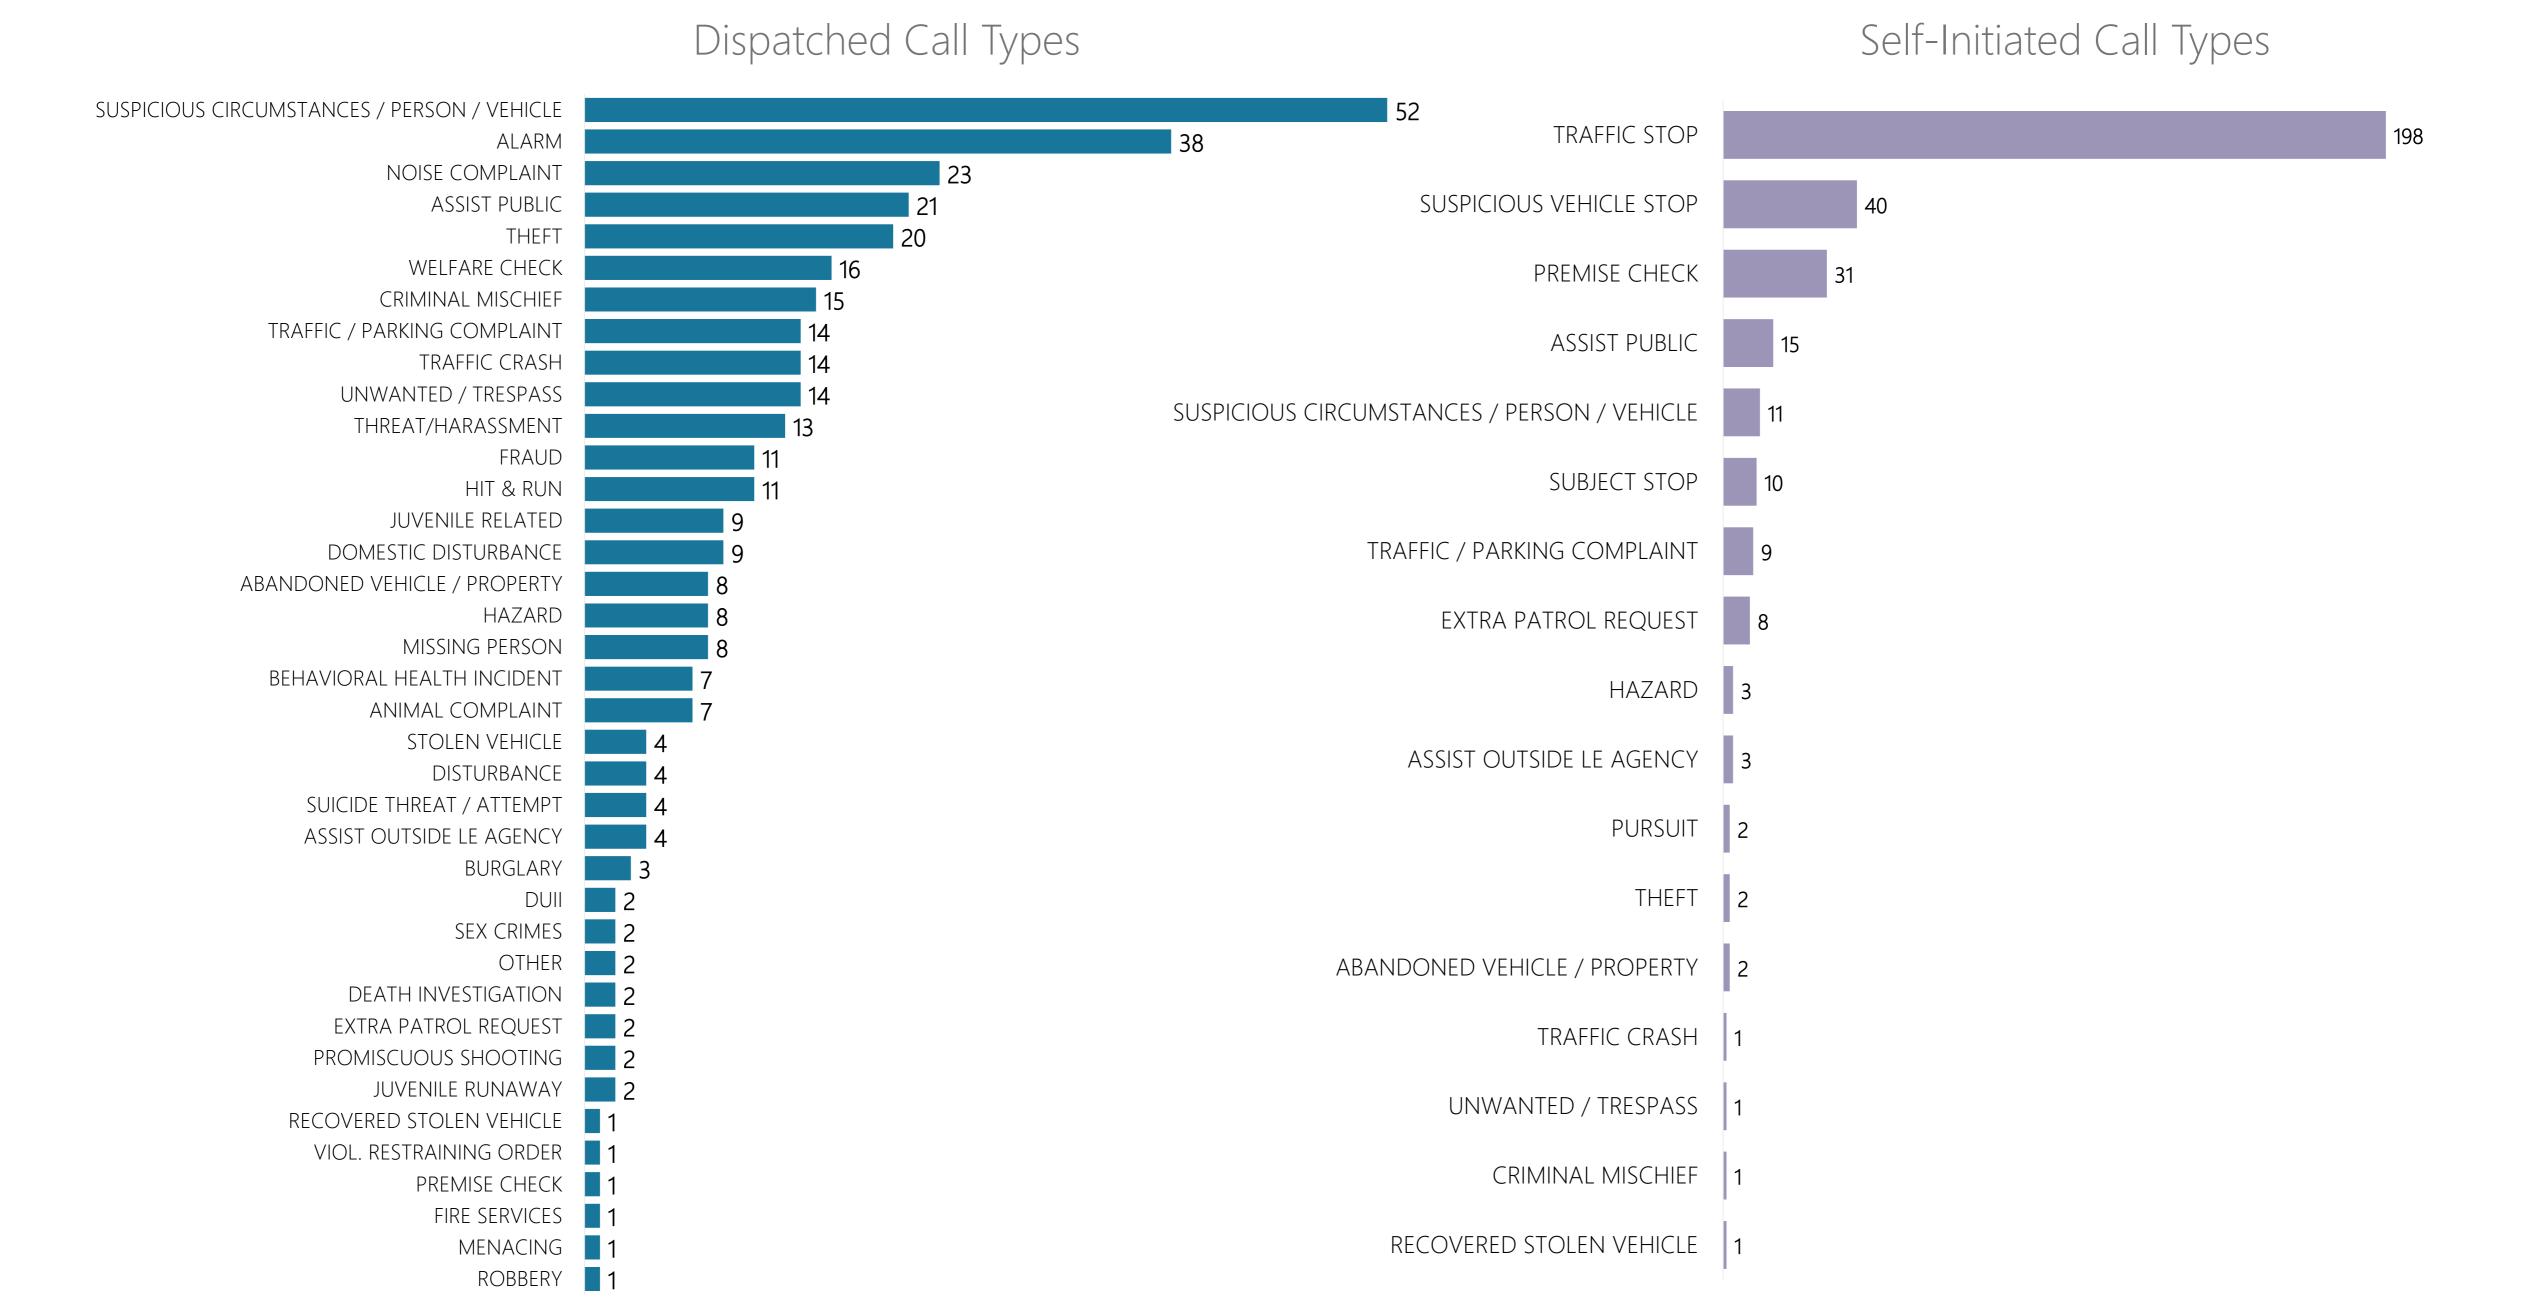

## LE Calls for Service in the City of Happy Valley – Call Type Breakdown Charts

| DISPATCHED CALL TYPE         | Jan | Feb | Mar | Apr | May | Jun | Jul | Aug | Sep | Oct | Nov | Dec 2 | 2020 Monthly Trend Line |
|------------------------------|-----|-----|-----|-----|-----|-----|-----|-----|-----|-----|-----|-------|-------------------------|
| ABANDONED VEHICLE / PROPERTY | 3   | 1   | 1   | 5   | 6   | 4   | 8   |     |     |     |     |       |                         |
| ALARM                        | 48  | 52  | 36  | 35  | 0   | 29  | 38  |     |     |     |     | -     |                         |
| ANIMAL COMPLAINT             | 7   | 1   | 3   | 2   | 0   | 3   | 7   |     |     |     |     |       |                         |
| ARSON                        | 0   | 0   | 1   | 1   | 0   | 1   | 0   |     |     |     |     |       |                         |
| ASSAULT                      | 1   | 2   | 2   | 0   | 0   | 2   | 0   |     |     |     |     |       |                         |
| ASSIST OUTSIDE LE AGENCY     | 3   | 4   | 0   | 1   | 0   | 2   | 4   |     |     |     |     | -     |                         |
| ASSIST PUBLIC                | 21  | 14  | 19  | 16  | 0   | 25  | 21  |     |     |     |     | -     |                         |
| BEHAVIORAL HEALTH INCIDENT   | 12  | 1   | 4   | 2   | 0   | 2   | 7   |     |     |     |     | ,     |                         |
| BURGLARY                     | 4   | 2   | 10  | 4   | 0   | 7   | 3   |     |     |     |     | -     | ~^~~                    |
| COVER OFFICER                | 1   | 0   | 0   | 0   | 1   | 0   | 0   |     |     |     |     | ,     |                         |
| CRIMINAL MISCHIEF            | 6   | 8   | 11  | 8   | 8   | 2   | 15  |     |     |     |     | -     |                         |
| DEATH INVESTIGATION          | 1   | 0   | 1   | 0   | 1   | 0   | 2   |     |     |     |     |       | ~~~/                    |
| DISTURBANCE                  | 3   | 4   | 7   | 2   | 1   | 6   | 4   |     |     |     |     | -     |                         |
| DOMESTIC DISTURBANCE         | 11  | 16  | 11  | 7   | 16  | 14  | 9   |     |     |     |     | -     |                         |
| DUII                         | 1   | 4   | 2   | 0   | 0   | 4   | 2   |     |     |     |     |       |                         |
| EXTRA PATROL REQUEST         | 0   | 2   | 0   | 1   | 0   | 3   | 2   |     |     |     |     |       | ^~                      |
| FIRE SERVICES                | 5   | 3   | 2   | 2   | 0   | 3   | 1   |     |     |     |     | -     |                         |
| FRAUD                        | 4   | 12  | 13  | 15  | 8   | 10  | 11  |     |     |     |     |       |                         |
| HAZARD                       | 7   | 9   | 9   | 12  | 11  | 5   | 8   |     |     |     |     | -     |                         |
| HIT & RUN                    | 13  | 4   | 2   | 2   | 5   | 6   | 11  |     |     |     |     | `     |                         |
| JUVENILE RELATED             | 12  | 5   | 10  | 8   | 8   | 12  | 9   |     |     |     |     | ,     |                         |
| JUVENILE RUNAWAY             | 0   | 0   | 1   | 4   | 1   | 0   | 2   |     |     |     |     |       |                         |
| LITTERING                    | 0   | 0   | 0   | 0   | 1   | 2   | 0   |     |     |     |     |       |                         |
| MENACING                     | 2   | 0   | 0   | 0   | 2   | 1   | 1   |     |     |     |     |       |                         |
| MINOR IN POSSESSION          | 0   | 1   | 0   | 0   | 2   | 1   | 0   |     |     |     |     | _     |                         |

# LE Calls for Service in the City of Happy Valley – Call Type Breakdown Tables (Dispatched)

| DISPATCHED CALL TYPE                        | Jan | Feb | Mar | Apr | May | Jun | Jul | Aug | Sep | Oct | Nov | Dec | 2020 Monthly Trend Line |
|---------------------------------------------|-----|-----|-----|-----|-----|-----|-----|-----|-----|-----|-----|-----|-------------------------|
| MISSING PERSON                              | 1   | 2   | 1   | 2   | 1   | 0   | 8   |     |     |     |     |     |                         |
| NOISE COMPLAINT                             | 4   | 5   | 6   | 13  | 22  | 21  | 23  |     |     |     |     |     |                         |
| OTHER                                       | 2   | 1   | 3   | 0   | 6   | 2   | 2   |     |     |     |     |     |                         |
| PREMISE CHECK                               | 1   | 0   | 1   | 1   | 1   | 0   | 1   |     |     |     |     |     |                         |
| PROMISCUOUS SHOOTING                        | 0   | 1   | 1   | 0   | 0   | 0   | 2   |     |     |     |     |     |                         |
| PROWLER                                     | 0   | 1   | 0   | 1   | 1   | 0   | 0   |     |     |     |     |     |                         |
| RECOVERED STOLEN VEHICLE                    | 1   | 2   | 4   | 1   | 0   | 1   | 1   |     |     |     |     |     |                         |
| ROBBERY                                     | 0   | 0   | 0   | 0   | 1   | 0   | 1   |     |     |     |     |     |                         |
| SEX CRIMES                                  | 1   | 0   | 0   | 0   | 0   | 1   | 2   |     |     |     |     |     |                         |
| SHOOTING                                    | 1   | 0   | 0   | 0   | 0   | 0   | 0   |     |     |     |     |     |                         |
| STOLEN VEHICLE                              | 0   | 3   | 4   | 5   | 2   | 4   | 4   |     |     |     |     |     |                         |
| SUICIDE THREAT / ATTEMPT                    | 8   | 13  | 4   | 2   | 4   | 7   | 4   |     |     |     |     |     |                         |
| SUSPECT CONTACT                             | 0   | 0   | 1   | 0   | 0   | 0   | 0   |     |     |     |     |     |                         |
| SUSPICIOUS CIRCUMSTANCES / PERSON / VEHICLE | 48  | 40  | 65  | 43  | 50  | 37  | 52  |     |     |     |     |     | <b>√</b>                |
| SUSPICIOUS VEHICLE STOP                     | 0   | 1   | 0   | 0   | 0   | 0   | 0   |     |     |     |     |     |                         |
| THEFT                                       | 19  | 27  | 24  | 28  | 26  | 29  | 20  |     |     |     |     |     |                         |
| THREAT/HARASSMENT                           | 9   | 8   | 11  | 8   | 7   | 12  | 13  |     |     |     |     |     |                         |
| TRAFFIC / PARKING COMPLAINT                 | 12  | 11  | 16  | 16  | 10  | 22  | 14  |     |     |     |     |     |                         |
| TRAFFIC CRASH                               | 23  | 17  | 17  | 10  | 5   | 20  | 14  |     |     |     |     |     |                         |
| UNWANTED / TRESPASS                         | 3   | 10  | 6   | 14  | 7   | 4   | 14  |     |     |     |     |     |                         |
| VICE COMPLAINT                              | 0   | 1   | 0   | 1   | 2   | 1   | 0   |     |     |     |     |     |                         |
| VIOL. RESTRAINING ORDER                     | 0   | 0   | 4   | 0   | 1   | 4   | 1   |     |     |     |     |     |                         |
| WARRANT SERVICE                             | 4   | 0   | 0   | 0   | 0   | 0   | 0   |     |     |     |     |     |                         |
| WELFARE CHECK                               | 14  | 14  | 9   | 12  | 10  | 18  | 16  |     |     |     |     |     |                         |
| Grand Total                                 | 316 | 302 | 322 | 284 | 227 | 327 | 357 |     |     |     |     |     |                         |

# LE Calls for Service in the City of Happy Valley — Call Type Breakdown Tables (Self-Initiated)

| SELF-INITIATED CALL TYPE     | Jan | Feb | Mar | Apr | Мау | Jun | Jul | Aug | Sep | Oct | Nov | Dec | 2020 Monthly Trend Line |
|------------------------------|-----|-----|-----|-----|-----|-----|-----|-----|-----|-----|-----|-----|-------------------------|
| ABANDONED VEHICLE / PROPERTY | 5   | 3   | 3   | 1   | 0   | 1   | 2   |     |     |     |     |     |                         |
| ANIMAL COMPLAINT             | 0   | 0   | 0   | 1   | 0   | 1   | 0   |     |     |     |     |     |                         |
| ASSAULT                      | 1   | 0   | 0   | 0   | 0   | 0   | 0   |     |     |     |     |     |                         |
| ASSIST OUTSIDE LE AGENCY     | 2   | 0   | 0   | 1   | 0   | 4   | 3   |     |     |     |     |     |                         |
| ASSIST PUBLIC                | 24  | 10  | 11  | 13  | 6   | 10  | 15  |     |     |     |     |     |                         |
| BEHAVIORAL HEALTH INCIDENT   | 0   | 0   | 0   | 1   | 0   | 0   | 0   |     |     |     |     |     |                         |
| BURGLARY                     | 1   | 0   | 0   | 0   | 0   | 0   | 0   |     |     |     |     |     |                         |
| CRIMINAL MISCHIEF            | 0   | 1   | 3   | 0   | 0   | 0   | 1   |     |     |     |     |     |                         |
| DISTURBANCE                  | 0   | 1   | 1   | 0   | 0   | 0   | 0   |     |     |     |     |     |                         |
| DOMESTIC DISTURBANCE         | 0   | 0   | 1   | 0   | 0   | 0   | 0   |     |     |     |     |     |                         |
| DUII                         | 0   | 0   | 0   | 1   | 0   | 0   | 0   |     |     |     |     |     |                         |
| EXTRA PATROL REQUEST         | 10  | 6   | 16  | 43  | 14  | 5   | 8   |     |     |     |     |     |                         |
| FIRE SERVICES                | 0   | 1   | 0   | 1   | 0   | 1   | 0   |     |     |     |     |     |                         |
| FRAUD                        | 2   | 2   | 0   | 0   | 0   | 0   | 0   |     |     |     |     |     |                         |
| HAZARD                       | 1   | 3   | 2   | 3   | 4   | 3   | 3   |     |     |     |     |     |                         |
| HIT & RUN                    | 0   | 0   | 1   | 0   | 0   | 0   | 0   |     |     |     |     |     |                         |
| JUVENILE RELATED             | 2   | 4   | 1   | 0   | 0   | 0   | 0   |     |     |     |     |     |                         |
| LITTERING                    | 0   | 0   | 0   | 0   | 0   | 1   | 0   |     |     |     |     |     |                         |
| OTHER                        | 0   | 0   | 0   | 0   | 0   | 1   | 0   |     |     |     |     |     |                         |
| PREMISE CHECK                | 192 | 128 | 162 | 73  | 59  | 11  | 31  |     |     |     |     |     |                         |

| SELF-INITIATED CALL TYPE                    | Jan | Feb | Mar | Apr | May | Jun | Jul | Aug | Sep | Oct | Nov | Dec | 2020 Monthly Trend Line |
|---------------------------------------------|-----|-----|-----|-----|-----|-----|-----|-----|-----|-----|-----|-----|-------------------------|
| PROMISCUOUS SHOOTING                        | 0   | 0   | 0   | 1   | 0   | 0   | 0   |     |     |     |     |     |                         |
| PROWLER                                     | 0   | 0   | 0   | 0   | 0   | 1   | 0   |     |     |     |     |     |                         |
| PURSUIT                                     | 1   | 0   | 0   | 0   | 0   | 0   | 2   |     |     |     |     |     |                         |
| RECOVERED STOLEN VEHICLE                    | 1   | 0   | 1   | 1   | 3   | 0   | 1   |     |     |     |     |     |                         |
| SUBJECT STOP                                | 10  | 6   | 6   | 8   | 12  | 2   | 10  |     |     |     |     |     |                         |
| SUSPECT CONTACT                             | 3   | 0   | 0   | 1   | 0   | 1   | 0   |     |     |     |     |     |                         |
| SUSPICIOUS CIRCUMSTANCES / PERSON / VEHICLE | 5   | 4   | 8   | 8   | 8   | 5   | 11  |     |     |     |     |     |                         |
| SUSPICIOUS VEHICLE STOP                     | 43  | 33  | 34  | 35  | 31  | 27  | 40  |     |     |     |     |     |                         |
| THEFT                                       | 5   | 3   | 5   | 1   | 1   | 2   | 2   |     |     |     |     |     |                         |
| THREAT/HARASSMENT                           | 1   | 0   | 0   | 0   | 0   | 0   | 0   |     |     |     |     |     |                         |
| TRAFFIC / PARKING COMPLAINT                 | 8   | 18  | 20  | 28  | 19  | 1   | 9   |     |     |     |     |     |                         |
| TRAFFIC CRASH                               | 3   | 4   | 0   | 1   | 4   | 3   | 1   |     |     |     |     |     |                         |
| TRAFFIC STOP                                | 302 | 338 | 233 | 165 | 324 | 117 | 198 |     |     |     |     |     |                         |
| UNWANTED / TRESPASS                         | 0   | 0   | 0   | 0   | 0   | 0   | 1   |     |     |     |     |     |                         |
| VICE COMPLAINT                              | 1   | 1   | 0   | 0   | 0   | 0   | 0   |     |     |     |     |     |                         |
| WARRANT SERVICE                             | 3   | 5   | 2   | 0   | 0   | 0   | 0   |     |     |     |     |     |                         |
| WELFARE CHECK                               | 0   | 0   | 1   | 1   | 1   | 0   | 0   |     |     |     |     |     |                         |
| Grand Total                                 | 626 | 571 | 511 | 388 | 486 | 197 | 338 |     |     |     |     |     |                         |