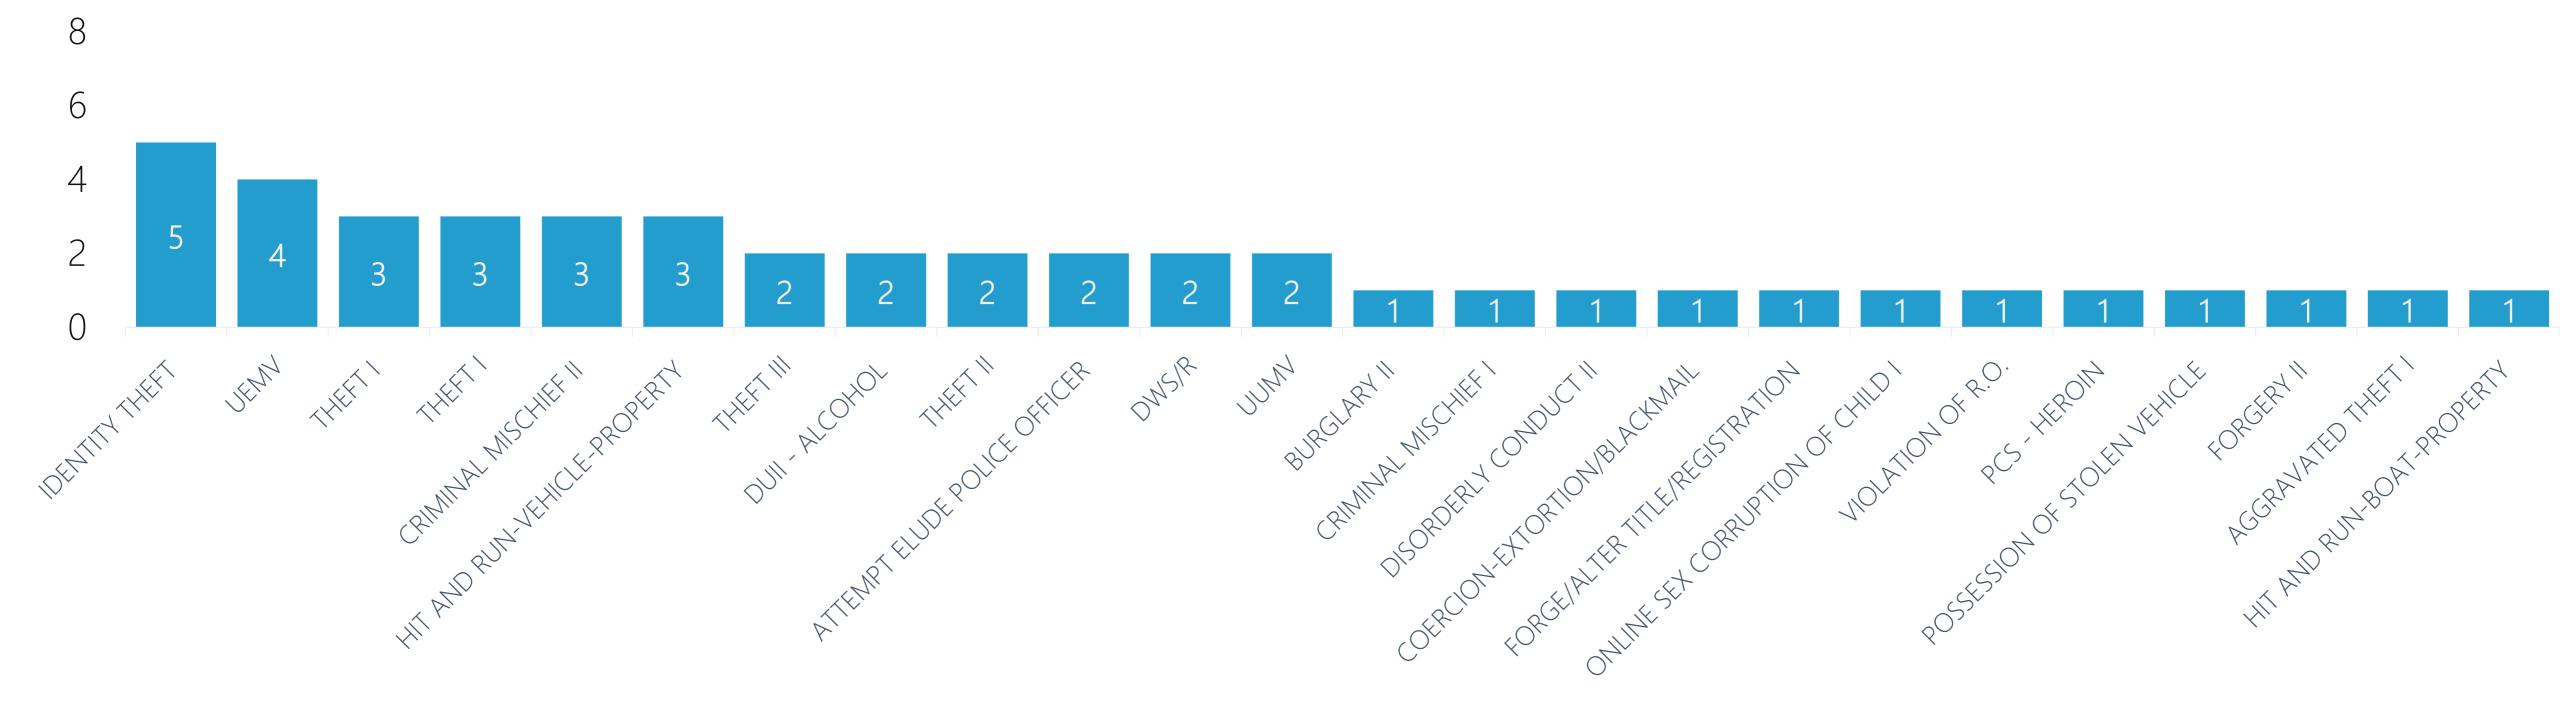

|
| UNWANTED / TRESPASS                         | 0   | 0   | 0   | 0   | 0   | 0   | 1   |     |     |     |     |     |                         |
| VICE COMPLAINT                              | 1   | 1   | 0   | 0   | 0   | 0   | 0   |     |     |     |     |     |                         |
| WARRANT SERVICE                             | 3   | 5   | 2   | 0   | 0   | 0   | 0   |     |     |     |     |     |                         |
| WELFARE CHECK                               | 0   | 0   | 1   | 1   | 1   | 0   | 0   |     |     |     |     |     |                         |
| Grand Total                                 | 626 | 571 | 511 | 388 | 486 | 197 | 338 |     |     |     |     |     |                         |

### LE Reports Written in the City of Happy Valley





#### Traffic Stop Dispositions

In July 2020, 198 traffic stops were made within the city limits, resulting in 68 citations issued, 119 warnings given, and 9 offense/incident reports created. Of the 68 citations issued, 97 charges were included (see next slide).







Of the **68** citations issued, **97** charges were included in the following types:



Driver's Residency (according to DL):



#### DUII Arrests: