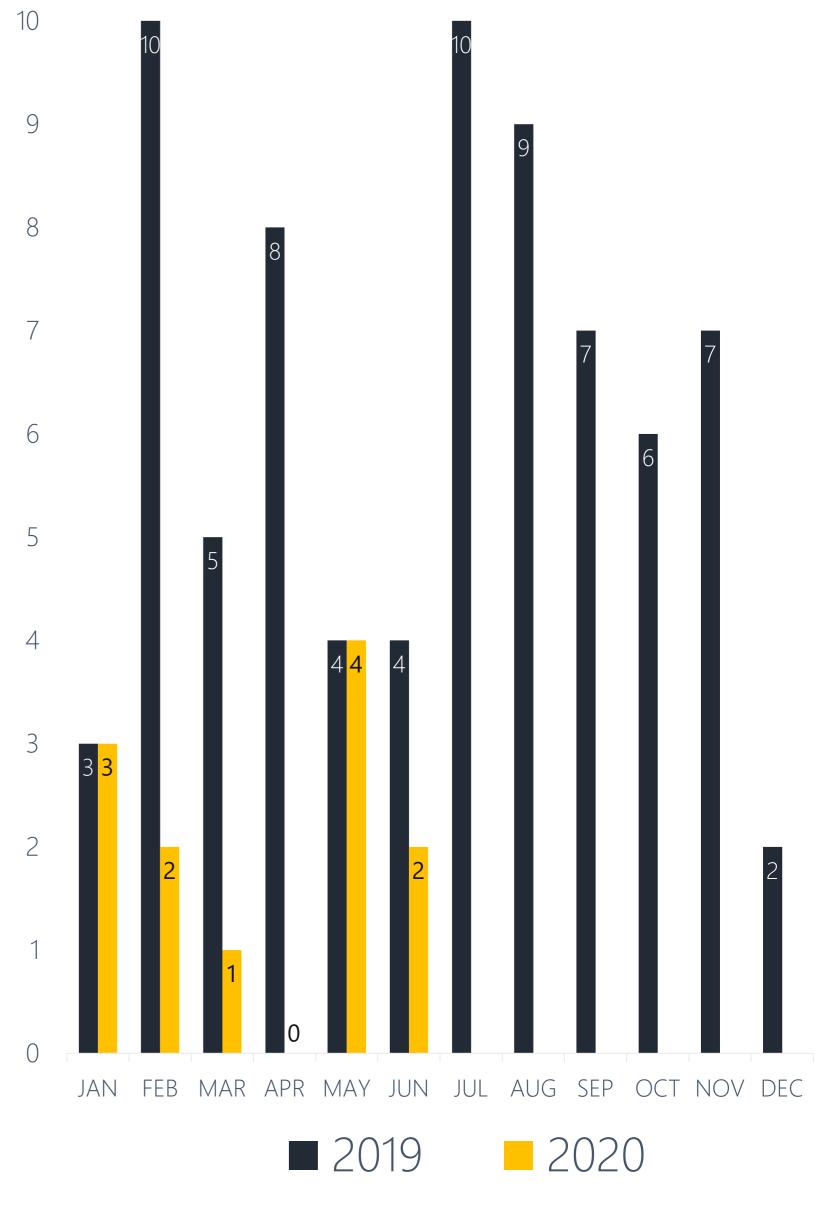

| 2   | 0   | 0   | 0   |     |     |     |     |     |     |                         |
| WELFARE CHECK                               | 0   | 0   | 1   | 1   | 1   | 0   |     |     |     |     |     |     |                         |
| Grand Total                                 | 626 | 571 | 511 | 388 | 488 | 197 |     |     |     |     |     |     |                         |





### Traffic Stop Dispositions

In June 2020, 117 traffic stops were made within the city limits, resulting in 33 citations issued, 82 warnings given, and 2 offense/incident reports created. Of the 33 citations issued, 57 charges were included (see next slide).





Of the **33** citations issued, **57** charges were included in the following types:



Driver's Residency (according to DL):



### DUII Arrests:



Map of Traffic Crash Reports

Map #

4