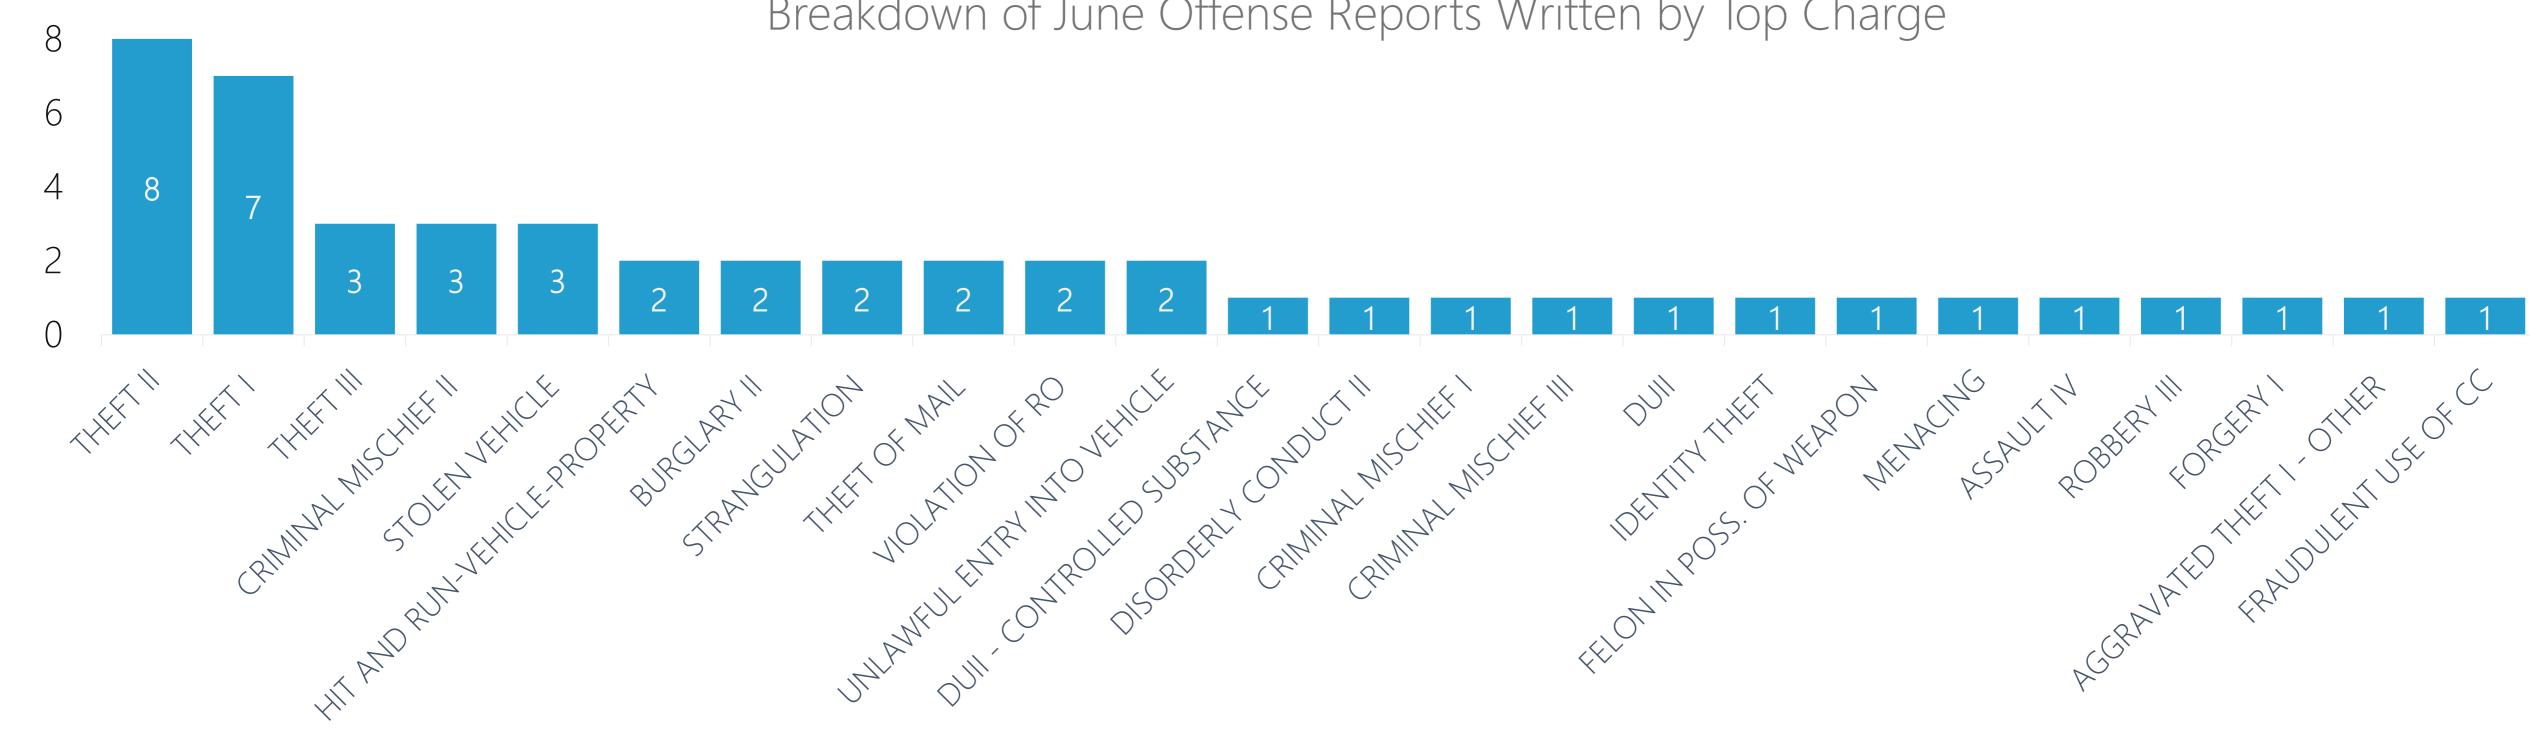

### Traffic Stop Dispositions

In June 2020, 117 traffic stops were made within the city limits, resulting in 33 citations issued, 82 warnings given, and 2 offense/incident reports created. Of the 33 citations issued, 57 charges were included (see next slide).

Of the **33** citations issued, **57** charges were included in the following types:

Driver's Residency (according to DL):