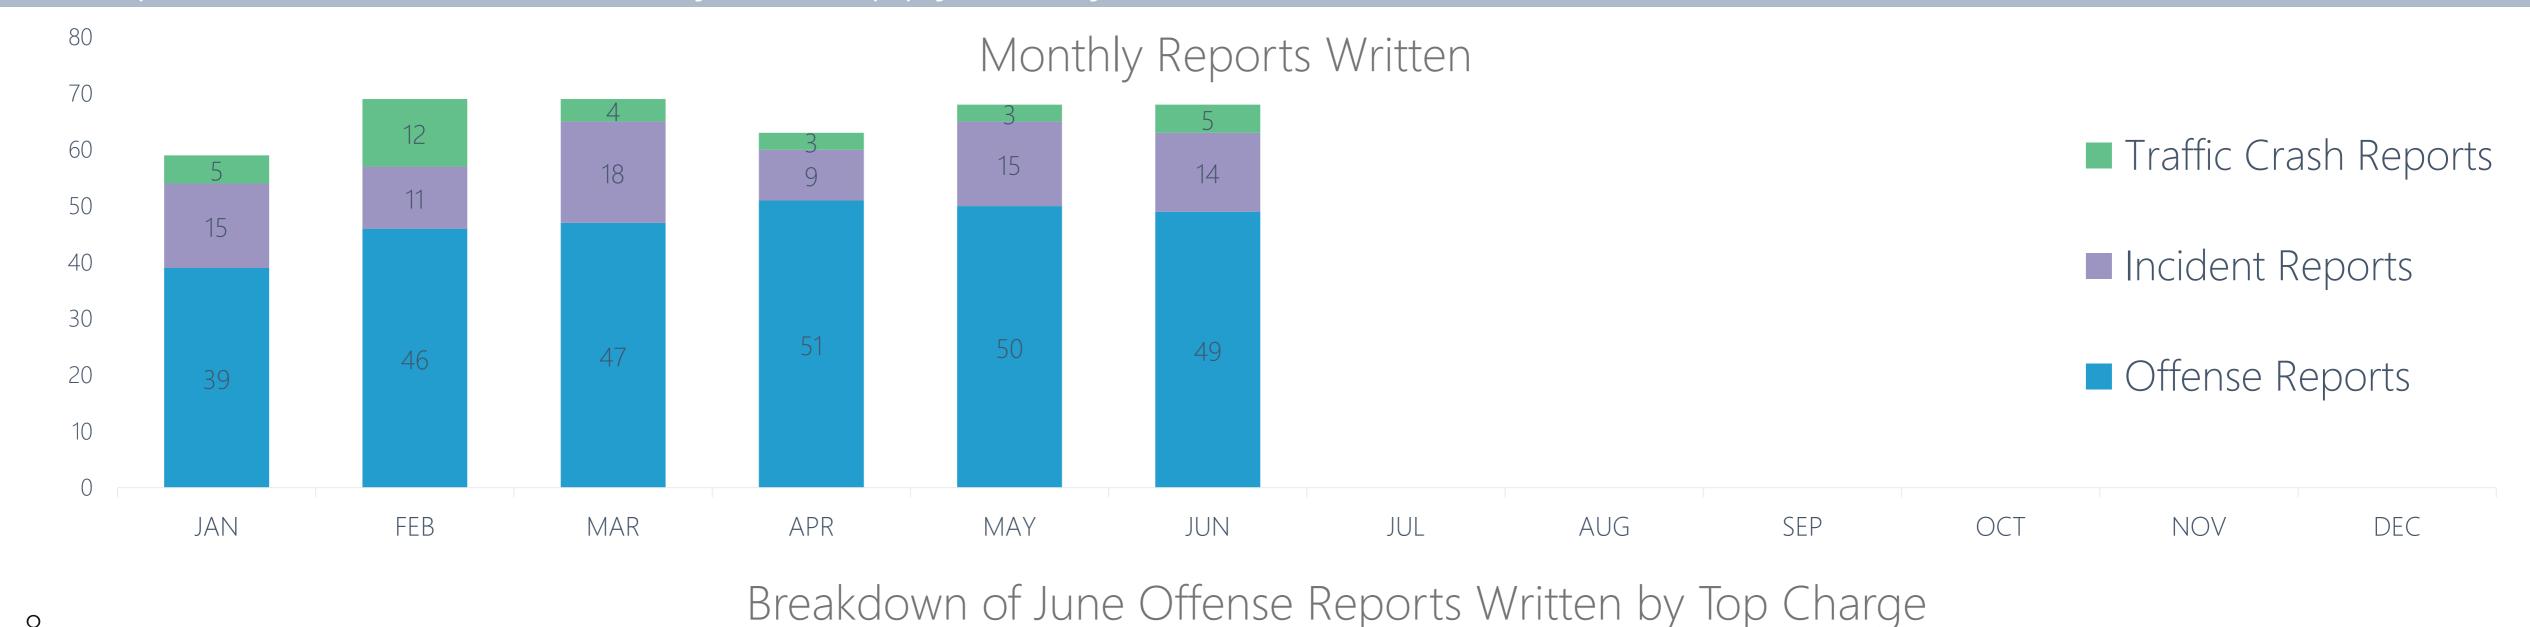

3   |     |     |     |     |     |     |                         |
| TRAFFIC STOP                                | 302 | 338 | 233 | 165 | 323 | 117 |     |     |     |     |     |     |                         |
| VICE COMPLAINT                              | 1   | 1   | 0   | 0   | 0   | 0   |     |     |     |     |     |     |                         |
| WARRANT SERVICE                             | 3   | 5   | 2   | 0   | 0   | 0   |     |     |     |     |     |     |                         |
| WELFARE CHECK                               | 0   | 0   | 1   | 1   | 1   | 0   |     |     |     |     |     |     |                         |
| Grand Total                                 | 626 | 571 | 511 | 388 | 488 | 197 |     |     |     |     |     |     |                         |





### Traffic Stop Dispositions

In June 2020, 117 traffic stops were made within the city limits, resulting in 33 citations issued, 82 warnings given, and 2 offense/incident reports created. Of the 33 citations issued, 57 charges were included (see next slide).





Of the **33** citations issued, **57** charges were included in the following types:



Driver's Residency (according to DL):



### DUII Arrests:



Map of Traffic Crash Reports

Map #

4