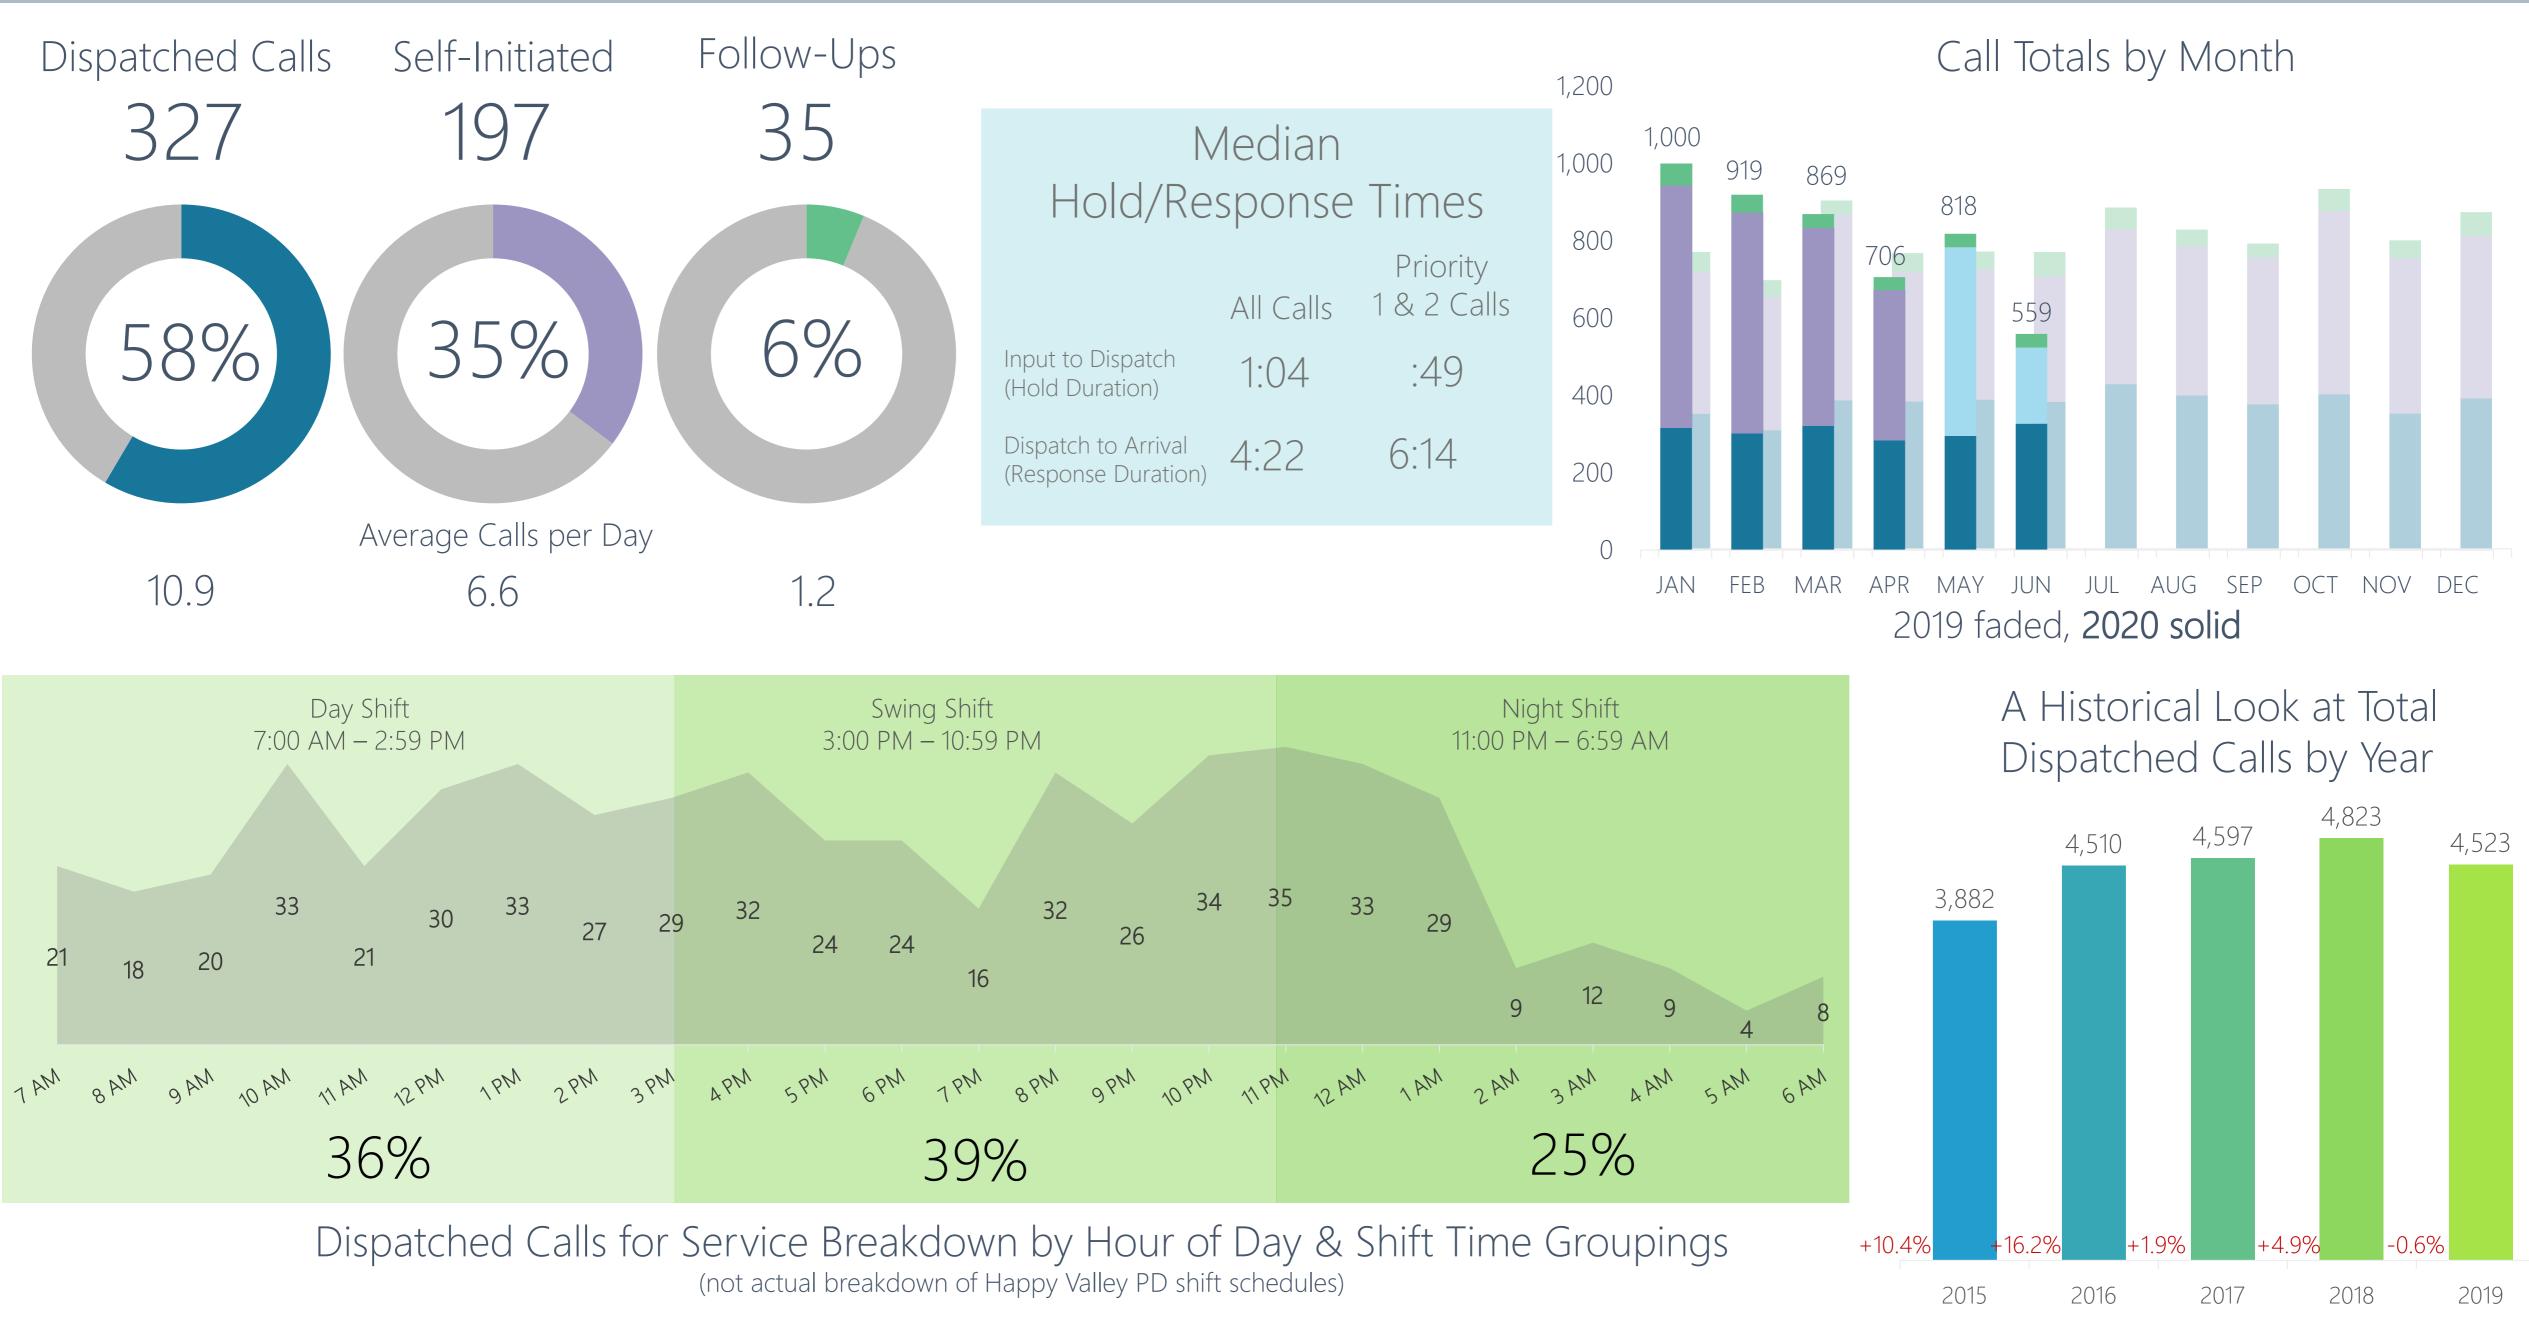

# LE Calls for Service in the City of Happy Valley - Totals

### Traffic Stop Dispositions

In June 2020, 117 traffic stops were made within the city limits, resulting in 33 citations issued, 82 warnings given, and 2 offense/incident reports created. Of the 33 citations issued, 57 charges were included (see next slide).