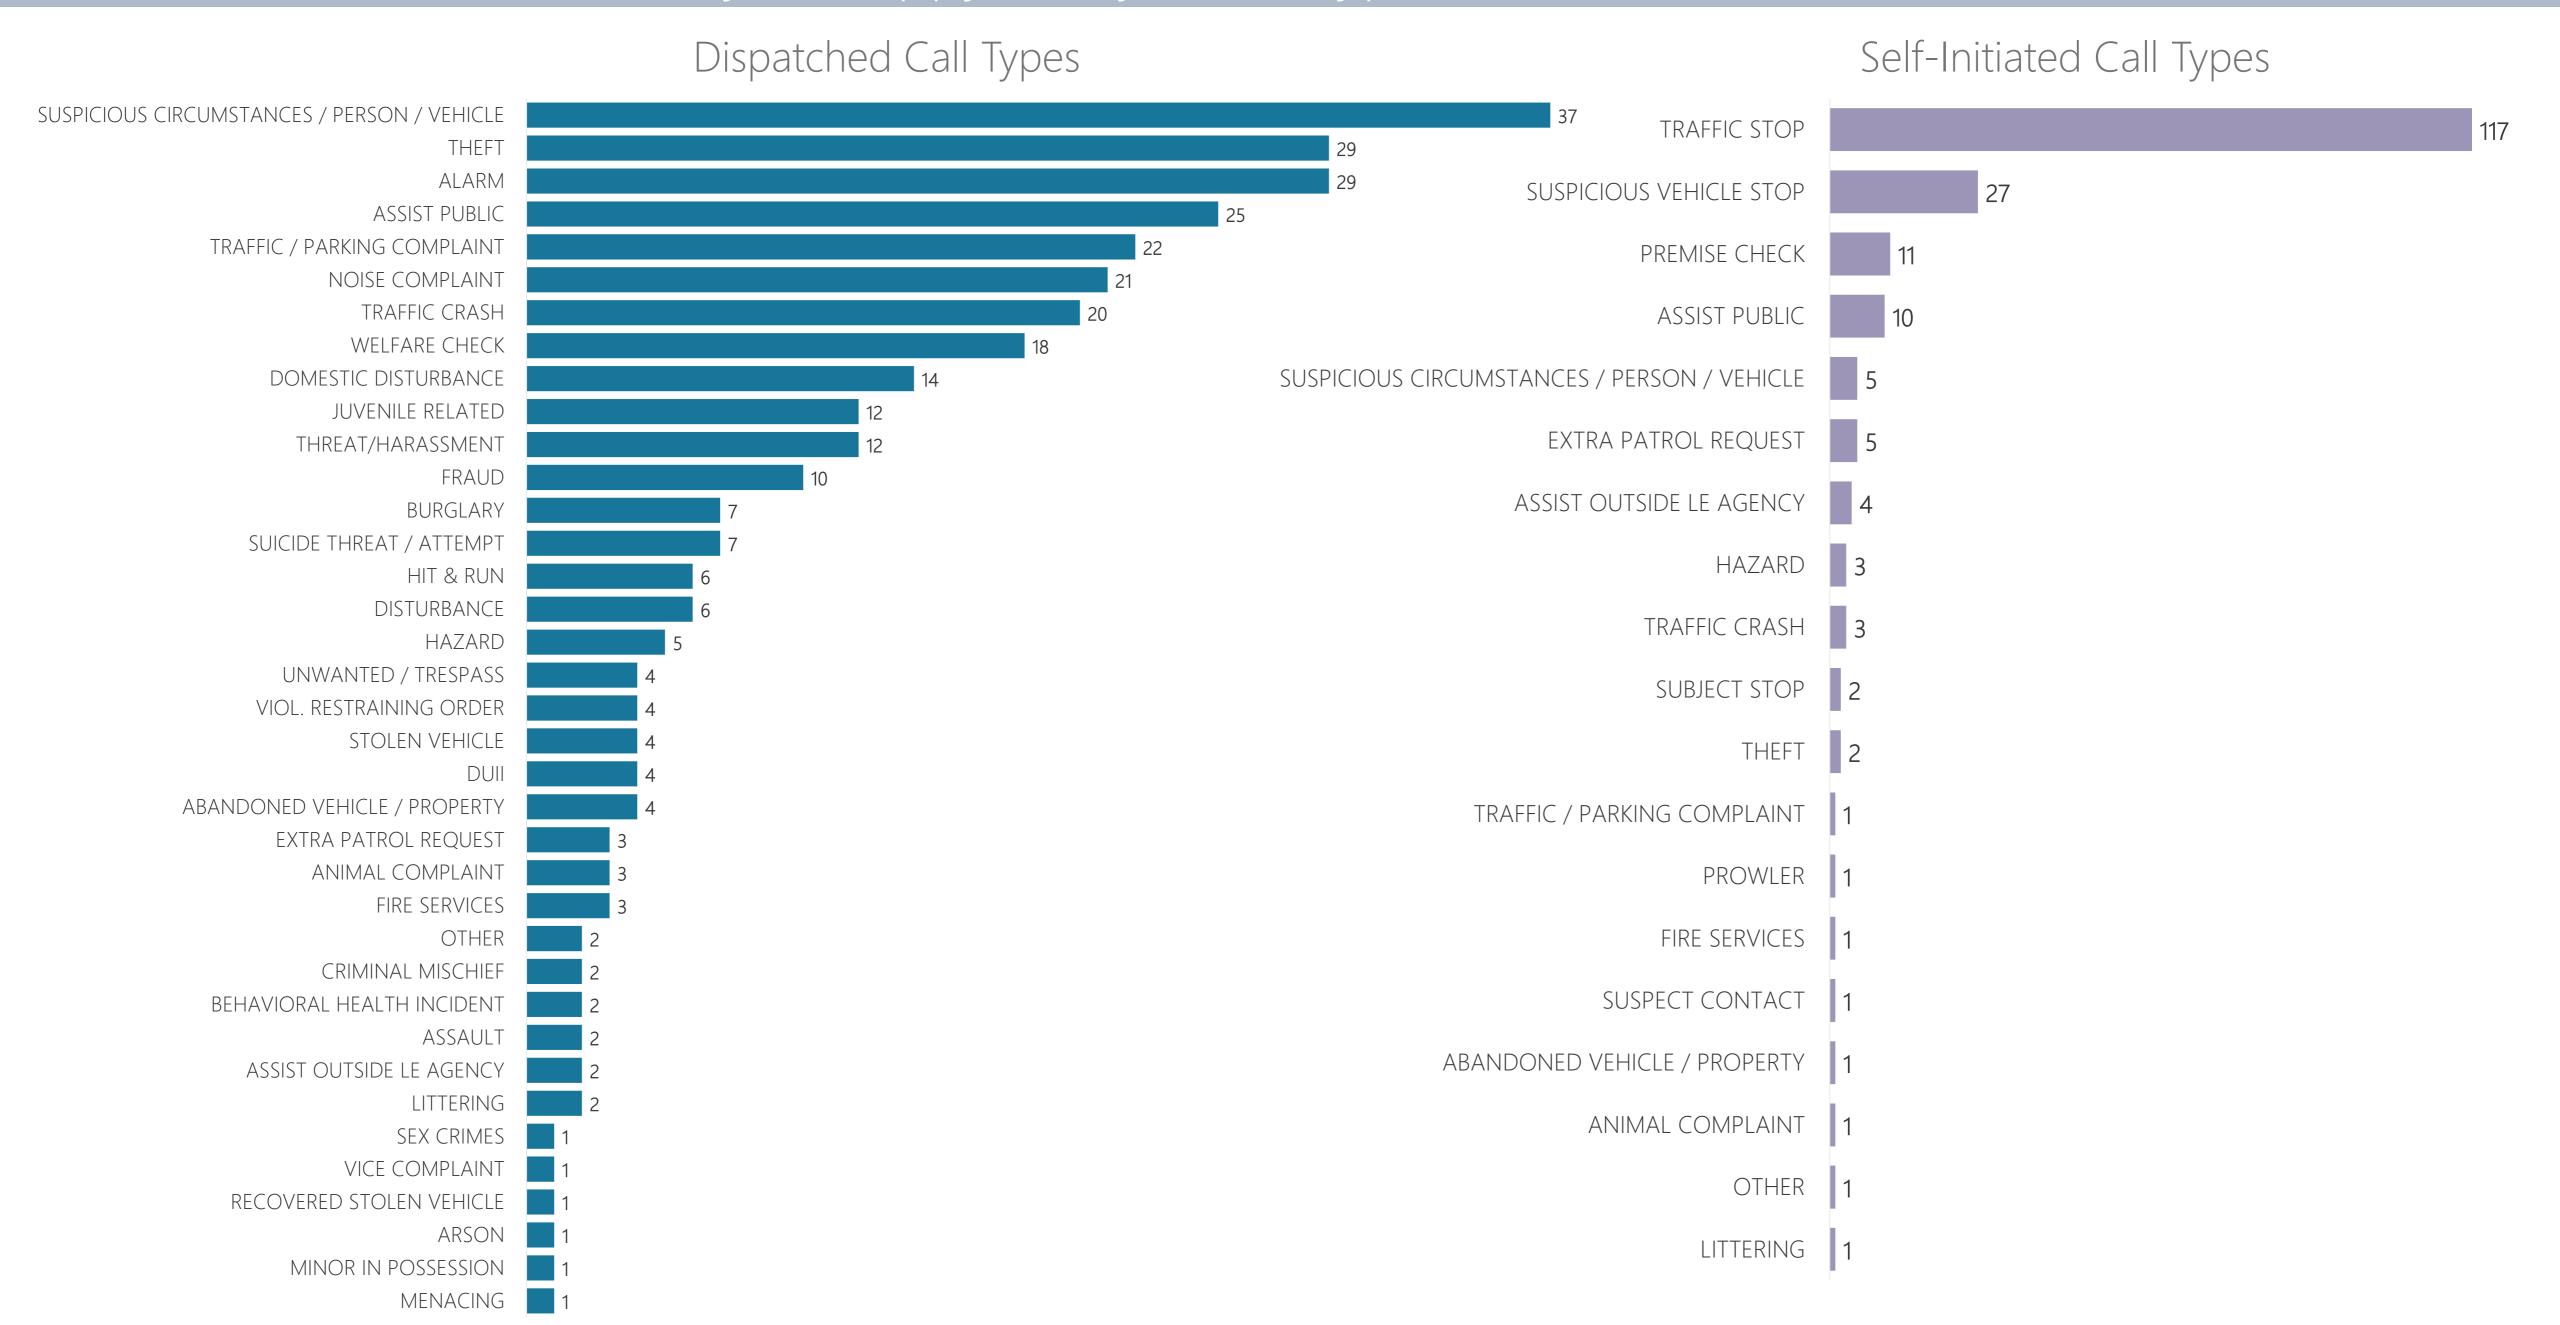

## LE Calls for Service in the City of Happy Valley – Call Type Breakdown Charts

| DISPATCHED CALL TYPE         | Jan | Feb | Mar | Apr | May | Jun | Jul | Aug | Sep | Oct | Nov | Dec | 2020 Monthly Trend Line |
|------------------------------|-----|-----|-----|-----|-----|-----|-----|-----|-----|-----|-----|-----|-------------------------|
| ABANDONED VEHICLE / PROPERTY | 3   | 1   | 1   | 5   | 6   | 4   |     |     |     |     |     |     |                         |
| ALARM                        | 48  | 52  | 36  | 35  | 29  | 29  |     |     |     |     |     |     |                         |
| ANIMAL COMPLAINT             | 7   | 1   | 3   | 2   | 2   | 3   |     |     |     |     |     |     |                         |
| ARSON                        | 0   | 0   | 1   | 1   | 0   | 1   |     |     |     |     |     |     |                         |
| ASSAULT                      | 1   | 2   | 2   | 0   | 3   | 2   |     |     |     |     |     |     |                         |
| ASSIST OUTSIDE LE AGENCY     | 3   | 4   | 0   | 1   | 3   | 2   |     |     |     |     |     |     |                         |
| ASSIST PUBLIC                | 21  | 14  | 19  | 16  | 17  | 25  |     |     |     |     |     |     |                         |
| BEHAVIORAL HEALTH INCIDENT   | 12  | 1   | 4   | 2   | 10  | 2   |     |     |     |     |     |     |                         |
| BURGLARY                     | 4   | 2   | 10  | 4   | 2   | 7   |     |     |     |     |     |     |                         |
| COVER OFFICER                | 1   | 0   | 0   | 0   | 1   | 0   |     |     |     |     |     |     |                         |
| CRIMINAL MISCHIEF            | 6   | 8   | 11  | 8   | 8   | 2   |     |     |     |     |     |     |                         |
| DEATH INVESTIGATION          | 1   | 0   | 1   | 0   | 1   | 0   |     |     |     |     |     |     |                         |
| DISTURBANCE                  | 3   | 4   | 7   | 2   | 1   | 6   |     |     |     |     |     |     |                         |
| DOMESTIC DISTURBANCE         | 11  | 16  | 11  | 7   | 16  | 14  |     |     |     |     |     |     |                         |
| DUII                         | 1   | 4   | 2   | 0   | 0   | 4   |     |     |     |     |     |     |                         |
| EXTRA PATROL REQUEST         | 0   | 2   | 0   | 1   | 0   | 3   |     |     |     |     |     |     |                         |
| FIRE SERVICES                | 5   | 3   | 2   | 2   | 0   | 3   |     |     |     |     |     |     |                         |
| FRAUD                        | 4   | 12  | 13  | 15  | 8   | 10  |     |     |     |     |     |     |                         |
| HAZARD                       | 7   | 9   | 9   | 12  | 10  | 5   |     |     |     |     |     |     |                         |
| HIT & RUN                    | 13  | 4   | 2   | 2   | 5   | 6   |     |     |     |     |     |     |                         |
| JUVENILE RELATED             | 12  | 5   | 10  | 8   | 11  | 12  |     |     |     |     |     |     |                         |
| JUVENILE RUNAWAY             | 0   | 0   | 1   | 4   | 1   | 0   |     |     |     |     |     |     |                         |
| LITTERING                    | 0   | 0   | 0   | 0   | 1   | 2   |     |     |     |     |     |     |                         |
| MENACING                     | 2   | 0   | 0   | 0   | 2   | 1   |     |     |     |     |     |     |                         |
| MINOR IN POSSESSION          | 0   | 1   | 0   | 0   | 2   | 1   |     |     |     |     |     |     |                         |

| DISPATCHED CALL TYPE                        | Jan | Feb | Mar | Apr | Мау | Jun | Jul | Aug | Sep | Oct | Nov | Dec | 2020 Monthly Trend Line |
|---------------------------------------------|-----|-----|-----|-----|-----|-----|-----|-----|-----|-----|-----|-----|-------------------------|
| MISSING PERSON                              | 1   | 2   | 1   | 2   | 1   | 0   |     |     |     |     |     |     |                         |
| NOISE COMPLAINT                             | 4   | 5   | 6   | 13  | 22  | 21  |     |     |     |     |     |     |                         |
| OTHER                                       | 2   | 1   | 3   | 0   | 6   | 2   |     |     |     |     |     |     | ~~~                     |
| PREMISE CHECK                               | 1   | 0   | 1   | 1   | 1   | 0   |     |     |     |     |     |     |                         |
| PROMISCUOUS SHOOTING                        | 0   | 1   | 1   | 0   | 0   | 0   |     |     |     |     |     |     |                         |
| PROWLER                                     | 0   | 1   | 0   | 1   | 1   | 0   |     |     |     |     |     |     |                         |
| RECOVERED STOLEN VEHICLE                    | 1   | 2   | 4   | 1   | 0   | 1   |     |     |     |     |     |     |                         |
| ROBBERY                                     | 0   | 0   | 0   | 0   | 1   | 0   |     |     |     |     |     |     |                         |
| SEX CRIMES                                  | 2   | 0   | 0   | 0   | 0   | 1   |     |     |     |     |     |     |                         |
| STOLEN VEHICLE                              | 0   | 3   | 4   | 5   | 2   | 4   |     |     |     |     |     |     |                         |
| SUICIDE THREAT / ATTEMPT                    | 8   | 13  | 4   | 2   | 4   | 7   |     |     |     |     |     |     |                         |
| SUSPECT CONTACT                             | 0   | 0   | 1   | 0   | 0   | 0   |     |     |     |     |     |     |                         |
| SUSPICIOUS CIRCUMSTANCES / PERSON / VEHICLE | 48  | 40  | 65  | 43  | 50  | 37  |     |     |     |     |     |     | ~~~                     |
| SUSPICIOUS VEHICLE STOP                     | 0   | 1   | 0   | 0   | 0   | 0   |     |     |     |     |     |     |                         |
| THEFT                                       | 19  | 27  | 24  | 28  | 26  | 29  |     |     |     |     |     |     |                         |
| THREAT/HARASSMENT                           | 9   | 8   | 11  | 8   | 7   | 12  |     |     |     |     |     |     | ~~                      |
| TRAFFIC / PARKING COMPLAINT                 | 12  | 11  | 16  | 16  | 10  | 22  |     |     |     |     |     |     |                         |
| TRAFFIC CRASH                               | 23  | 17  | 17  | 10  | 5   | 20  |     |     |     |     |     |     |                         |
| UNWANTED / TRESPASS                         | 3   | 10  | 6   | 14  | 7   | 4   |     |     |     |     |     |     |                         |
| VICE COMPLAINT                              | 0   | 1   | 0   | 1   | 2   | 1   |     |     |     |     |     |     |                         |
| VIOL. RESTRAINING ORDER                     | 0   | 0   | 4   | 0   | 1   | 4   |     |     |     |     |     |     |                         |
| WARRANT SERVICE                             | 4   | 0   | 0   | 0   | 0   | 0   |     |     |     |     |     |     |                         |
| WELFARE CHECK                               | 14  | 14  | 9   | 12  | 10  | 18  |     |     |     |     |     |     |                         |
| Grand Total                                 | 316 | 302 | 322 | 284 | 295 | 327 |     |     |     |     |     |     | ~~                      |

| SELF-INITIATED CALL TYPE     | Jan | Feb | Mar | Apr | May | Jun | Jul | Aug | Sep | Oct | Nov | Dec | 2020 Monthly Trend Line |
|------------------------------|-----|-----|-----|-----|-----|-----|-----|-----|-----|-----|-----|-----|-------------------------|
| ABANDONED VEHICLE / PROPERTY | 5   | 3   | 3   | 1   | 0   | 1   |     |     |     |     |     |     |                         |
| ANIMAL COMPLAINT             | 0   | 0   | 0   | 1   | 0   | 1   |     |     |     |     |     |     |                         |
| ASSAULT                      | 1   | 0   | 0   | 0   | 0   | 0   |     |     |     |     |     |     |                         |
| ASSIST OUTSIDE LE AGENCY     | 2   | 0   | 0   | 1   | 3   | 4   |     |     |     |     |     |     |                         |
| ASSIST PUBLIC                | 24  | 10  | 11  | 13  | 6   | 10  |     |     |     |     |     |     |                         |
| BEHAVIORAL HEALTH INCIDENT   | 0   | 0   | 0   | 1   | 0   | 0   |     |     |     |     |     |     |                         |
| BURGLARY                     | 1   | 0   | 0   | 0   | 0   | 0   |     |     |     |     |     |     |                         |
| CRIMINAL MISCHIEF            | 0   | 1   | 3   | 0   | 0   | 0   |     |     |     |     |     |     |                         |
| DISTURBANCE                  | 0   | 1   | 1   | 0   | 0   | 0   |     |     |     |     |     |     |                         |
| DOMESTIC DISTURBANCE         | 0   | 0   | 1   | 0   | 0   | 0   |     |     |     |     |     |     |                         |
| DUII                         | 0   | 0   | 0   | 1   | 0   | 0   |     |     |     |     |     |     |                         |
| EXTRA PATROL REQUEST         | 10  | 6   | 16  | 43  | 14  | 5   |     |     |     |     |     |     |                         |
| FIRE SERVICES                | 0   | 1   | 0   | 1   | 0   | 1   |     |     |     |     |     |     |                         |
| FRAUD                        | 2   | 2   | 0   | 0   | 0   | 0   |     |     |     |     |     |     |                         |
| HAZARD                       | 1   | 3   | 2   | 3   | 4   | 3   |     |     |     |     |     |     |                         |
| HIT & RUN                    | 0   | 0   | 1   | 0   | 0   | 0   |     |     |     |     |     |     |                         |
| JUVENILE RELATED             |     | 4   | 1   | 0   | 0   | 0   |     |     |     |     |     |     |                         |
| LITTERING                    |     | 0   | 0   | 0   | 0   | 1   |     |     |     |     |     |     |                         |
| OTHER                        | 0   | 0   | 0   | 0   | 0   | 1   |     |     |     |     |     |     |                         |

| SELF-INITIATED CALL TYPE                    | Jan | Feb | Mar | Apr | Мау | Jun | Jul | Aug | Sep | Oct | Nov | Dec | 2020 Monthly Trend Line |
|---------------------------------------------|-----|-----|-----|-----|-----|-----|-----|-----|-----|-----|-----|-----|-------------------------|
| PREMISE CHECK                               | 192 | 128 | 162 | 73  | 59  | 11  |     |     |     |     |     |     |                         |
| PROMISCUOUS SHOOTING                        | 0   | 0   | 0   | 1   | 0   | 0   |     |     |     |     |     |     |                         |
| PROWLER                                     | 0   | 0   | 0   | 0   | 0   | 1   |     |     |     |     |     |     |                         |
| PURSUIT                                     | 1   | 0   | 0   | 0   | 0   | 0   |     |     |     |     |     |     |                         |
| RECOVERED STOLEN VEHICLE                    | 1   | 0   | 1   | 1   | 3   | 0   |     |     |     |     |     |     |                         |
| SUBJECT STOP                                | 10  | 6   | 6   | 8   | 12  | 2   |     |     |     |     |     |     |                         |
| SUSPECT CONTACT                             | 3   | 0   | 0   | 1   | 0   | 1   |     |     |     |     |     |     |                         |
| SUSPICIOUS CIRCUMSTANCES / PERSON / VEHICLE | 5   | 4   | 8   | 8   | 8   | 5   |     |     |     |     |     |     |                         |
| SUSPICIOUS VEHICLE STOP                     | 43  | 33  | 34  | 35  | 31  | 27  |     |     |     |     |     |     |                         |
| THEFT                                       | 5   | 3   | 5   | 1   | 1   | 2   |     |     |     |     |     |     |                         |
| THREAT/HARASSMENT                           | 1   | 0   | 0   | 0   | 0   | 0   |     |     |     |     |     |     |                         |
| TRAFFIC / PARKING COMPLAINT                 | 8   | 18  | 20  | 28  | 19  | 1   |     |     |     |     |     |     |                         |
| TRAFFIC CRASH                               | 3   | 4   | 0   | 1   | 4   | 3   |     |     |     |     |     |     |                         |
| TRAFFIC STOP                                | 302 | 338 | 233 | 165 | 323 | 117 |     |     |     |     |     |     |                         |
| VICE COMPLAINT                              | 1   | 1   | 0   | 0   | 0   | 0   |     |     |     |     |     |     |                         |
| WARRANT SERVICE                             | 3   | 5   | 2   | 0   | 0   | 0   |     |     |     |     |     |     |                         |
| WELFARE CHECK                               | 0   | 0   | 1   | 1   | 1   | 0   |     |     |     |     |     |     |                         |
| Grand Total                                 | 626 | 571 | 511 | 388 | 488 | 197 |     |     |     |     |     |     |                         |

### Traffic Stop Dispositions

In June 2020, 117 traffic stops were made within the city limits, resulting in 33 citations issued, 82 warnings given, and 2 offense/incident reports created. Of the 33 citations issued, 57 charges were included (see next slide).