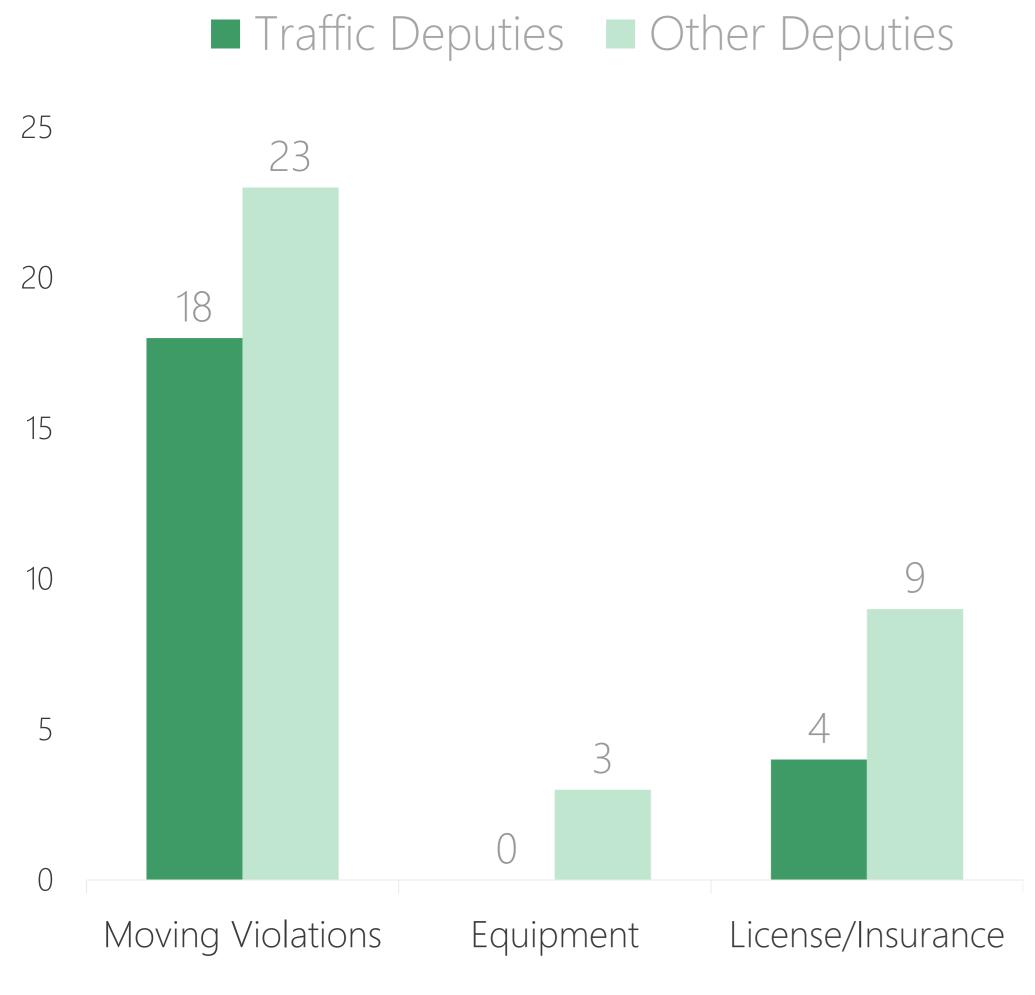

Of the **33** citations issued, **57** charges were included in the following types:

Driver's Residency (according to DL):