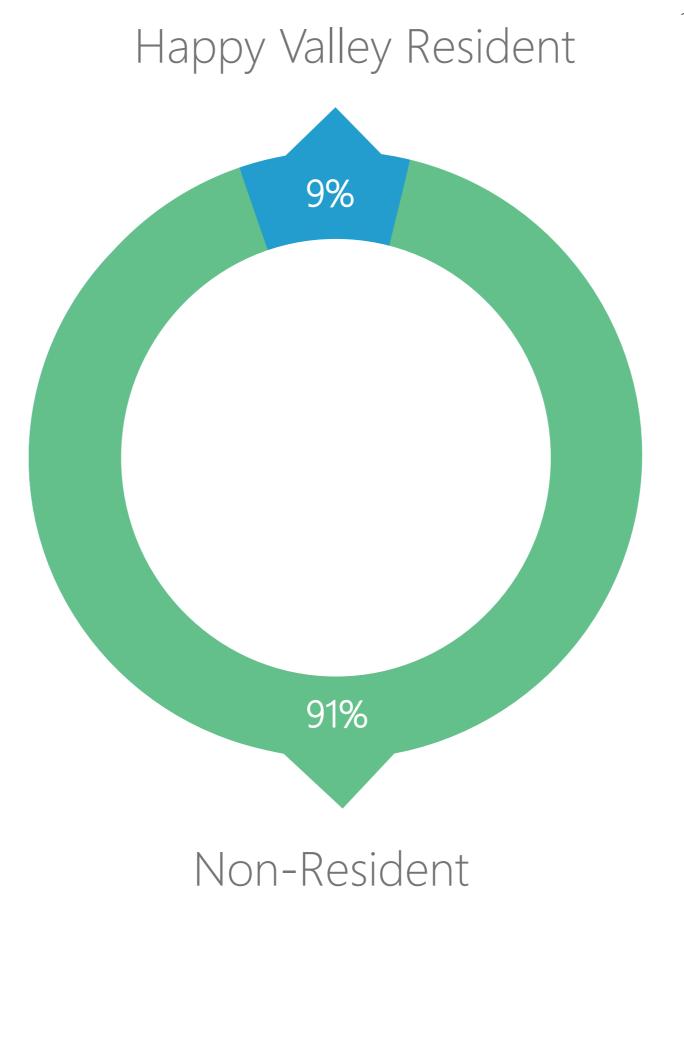

Of the **33** citations issued, **57** charges were included in the following types:

Driver's Residency (according to DL):