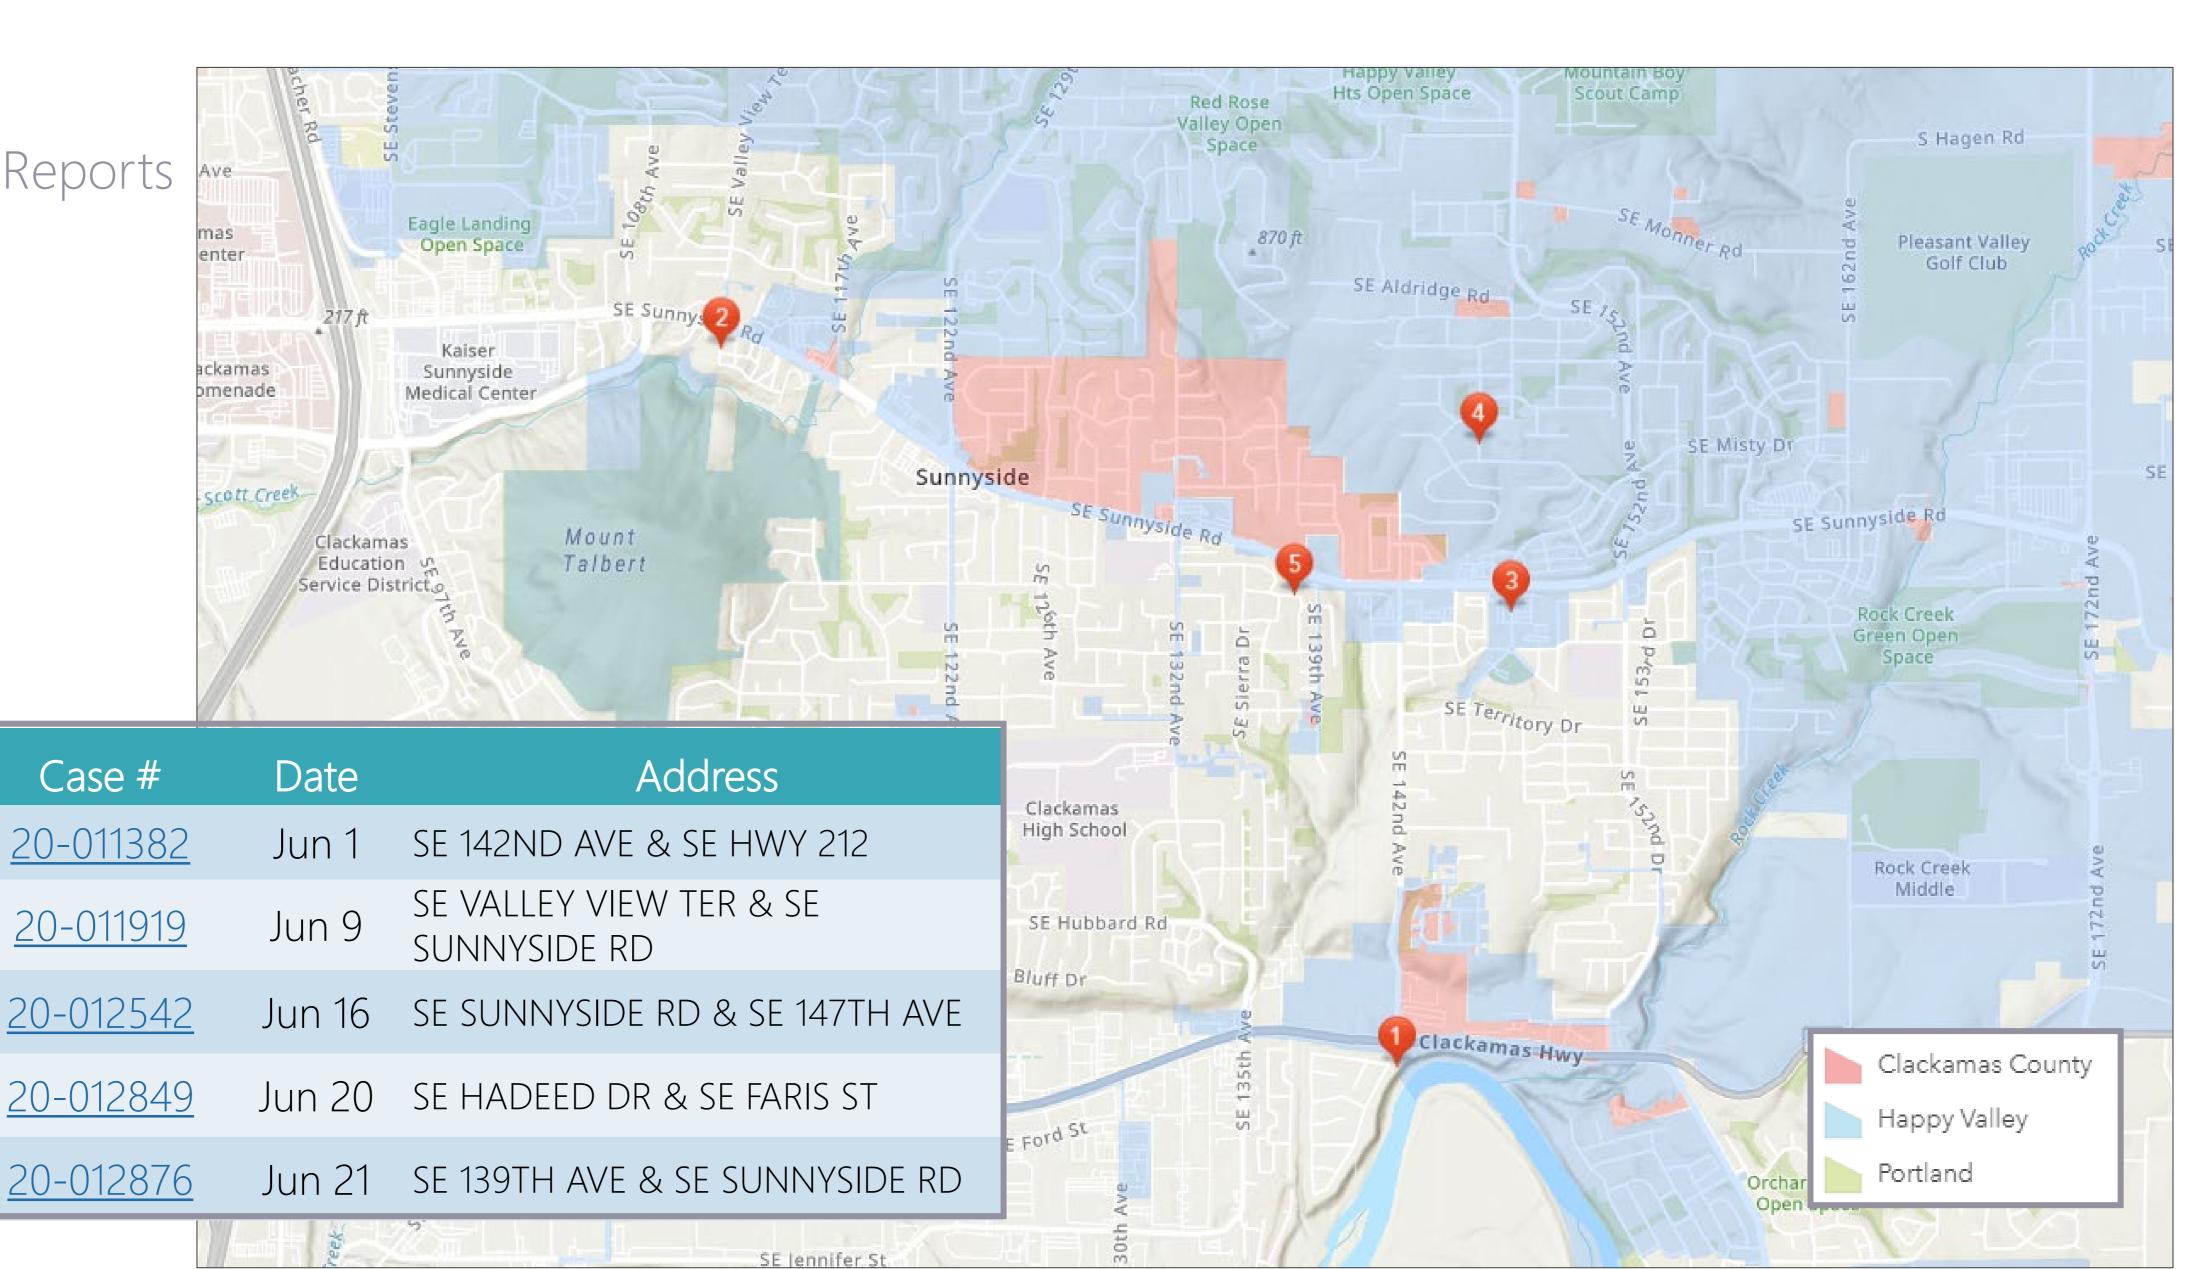

|     |     |     |                         |
| WELFARE CHECK                               | 0   | 0   | 1   | 1   | 1   | 0   |     |     |     |     |     |     |                         |
| Grand Total                                 | 626 | 571 | 511 | 388 | 488 | 197 |     |     |     |     |     |     |                         |





### Traffic Stop Dispositions

In June 2020, 117 traffic stops were made within the city limits, resulting in 33 citations issued, 82 warnings given, and 2 offense/incident reports created. Of the 33 citations issued, 57 charges were included (see next slide).





Of the **33** citations issued, **57** charges were included in the following types:



Driver's Residency (according to DL):



### DUII Arrests:



Map of Traffic Crash Reports

Map #

4