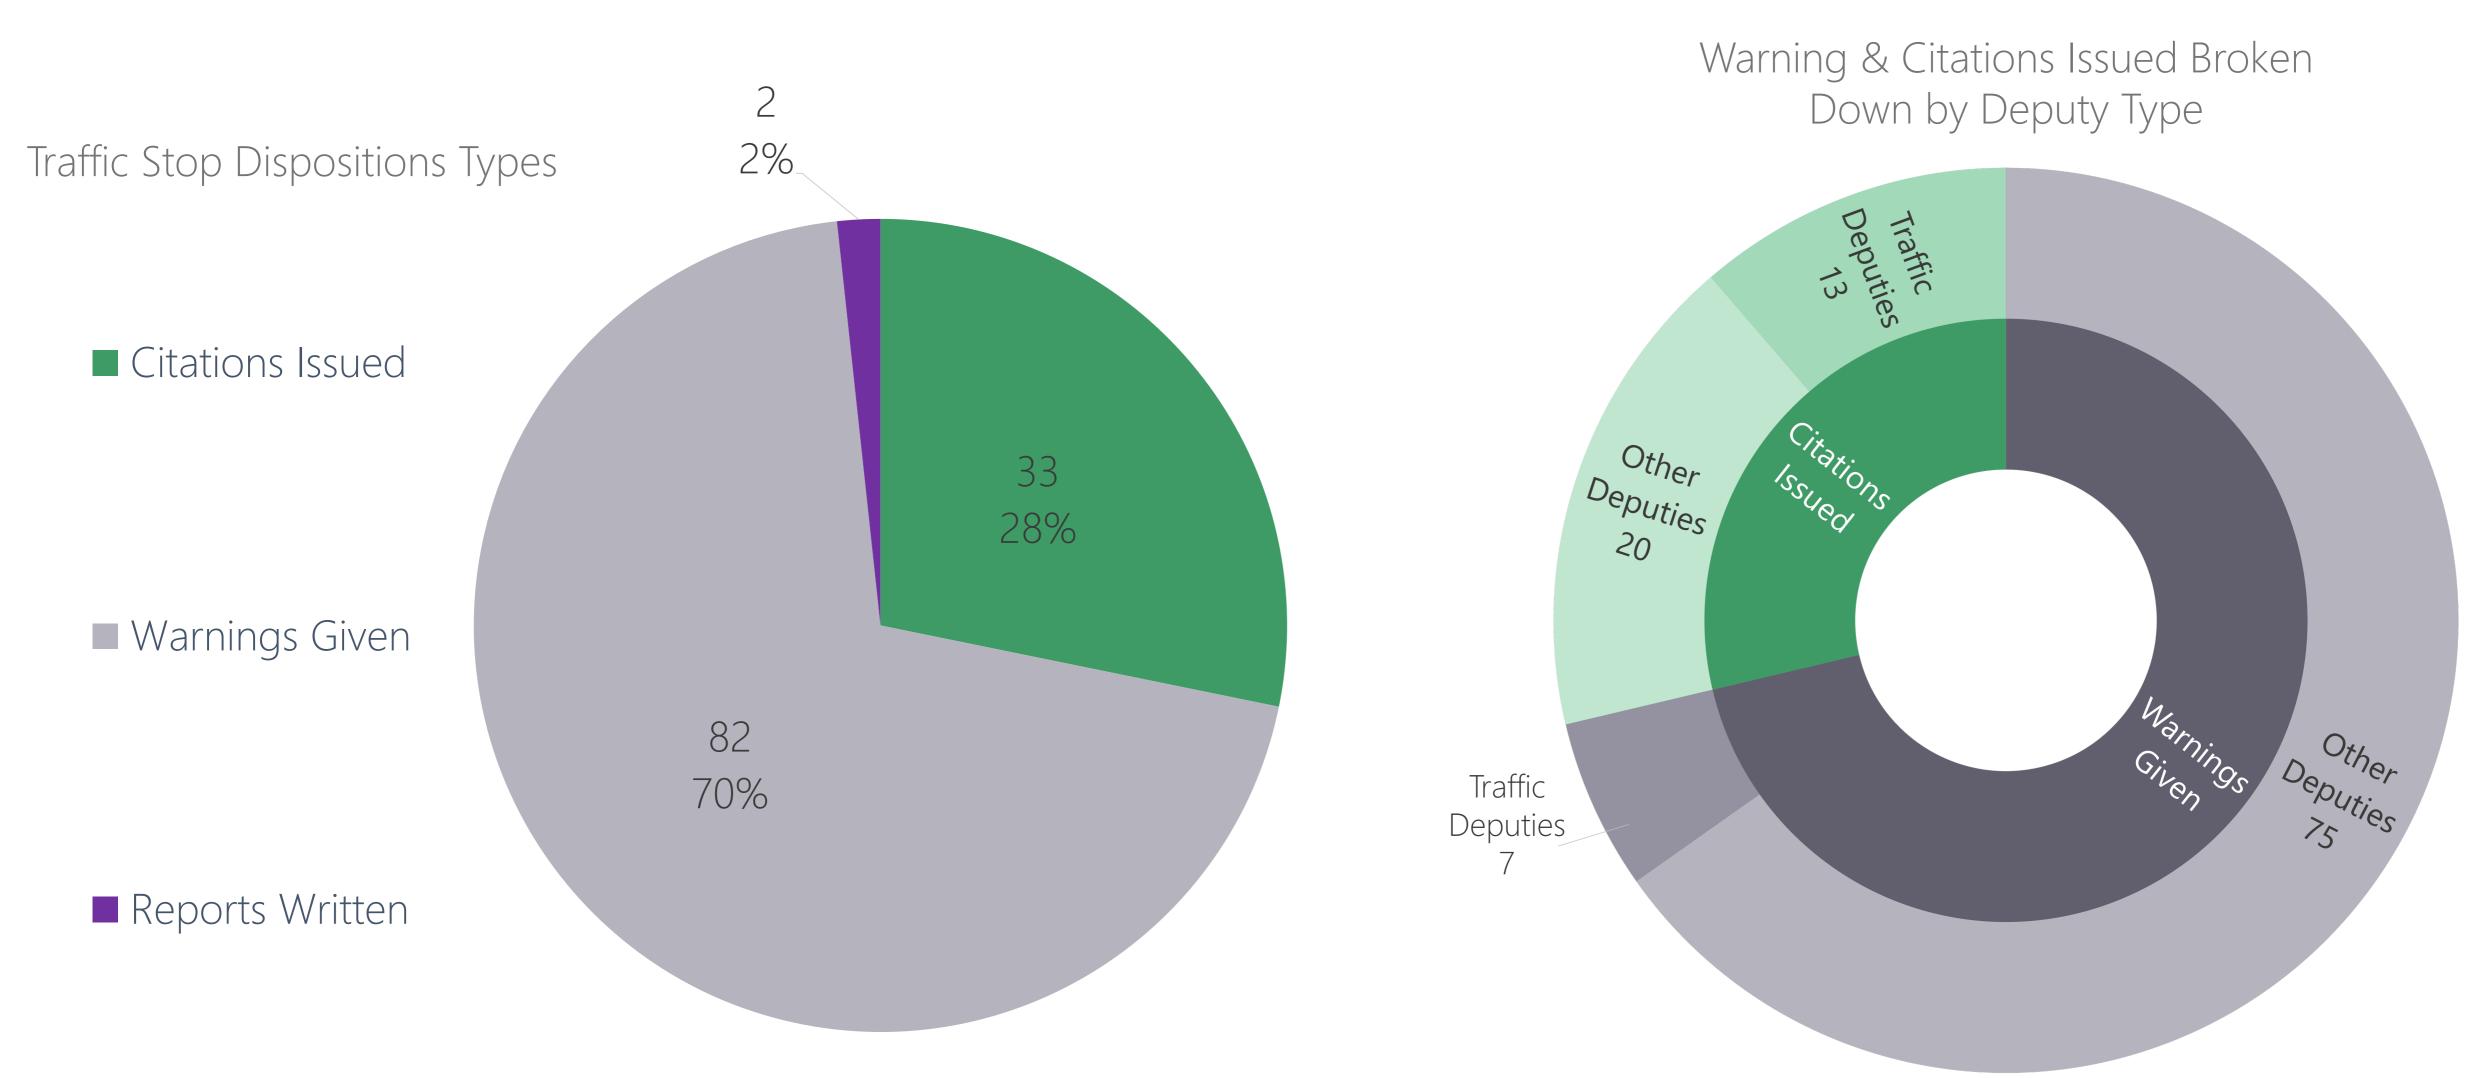

### Traffic Stop Dispositions

In June 2020, 117 traffic stops were made within the city limits, resulting in 33 citations issued, 82 warnings given, and 2 offense/incident reports created. Of the 33 citations issued, 57 charges were included (see next slide).

Of the **33** citations issued, **57** charges were included in the following types:

Driver's Residency (according to DL):