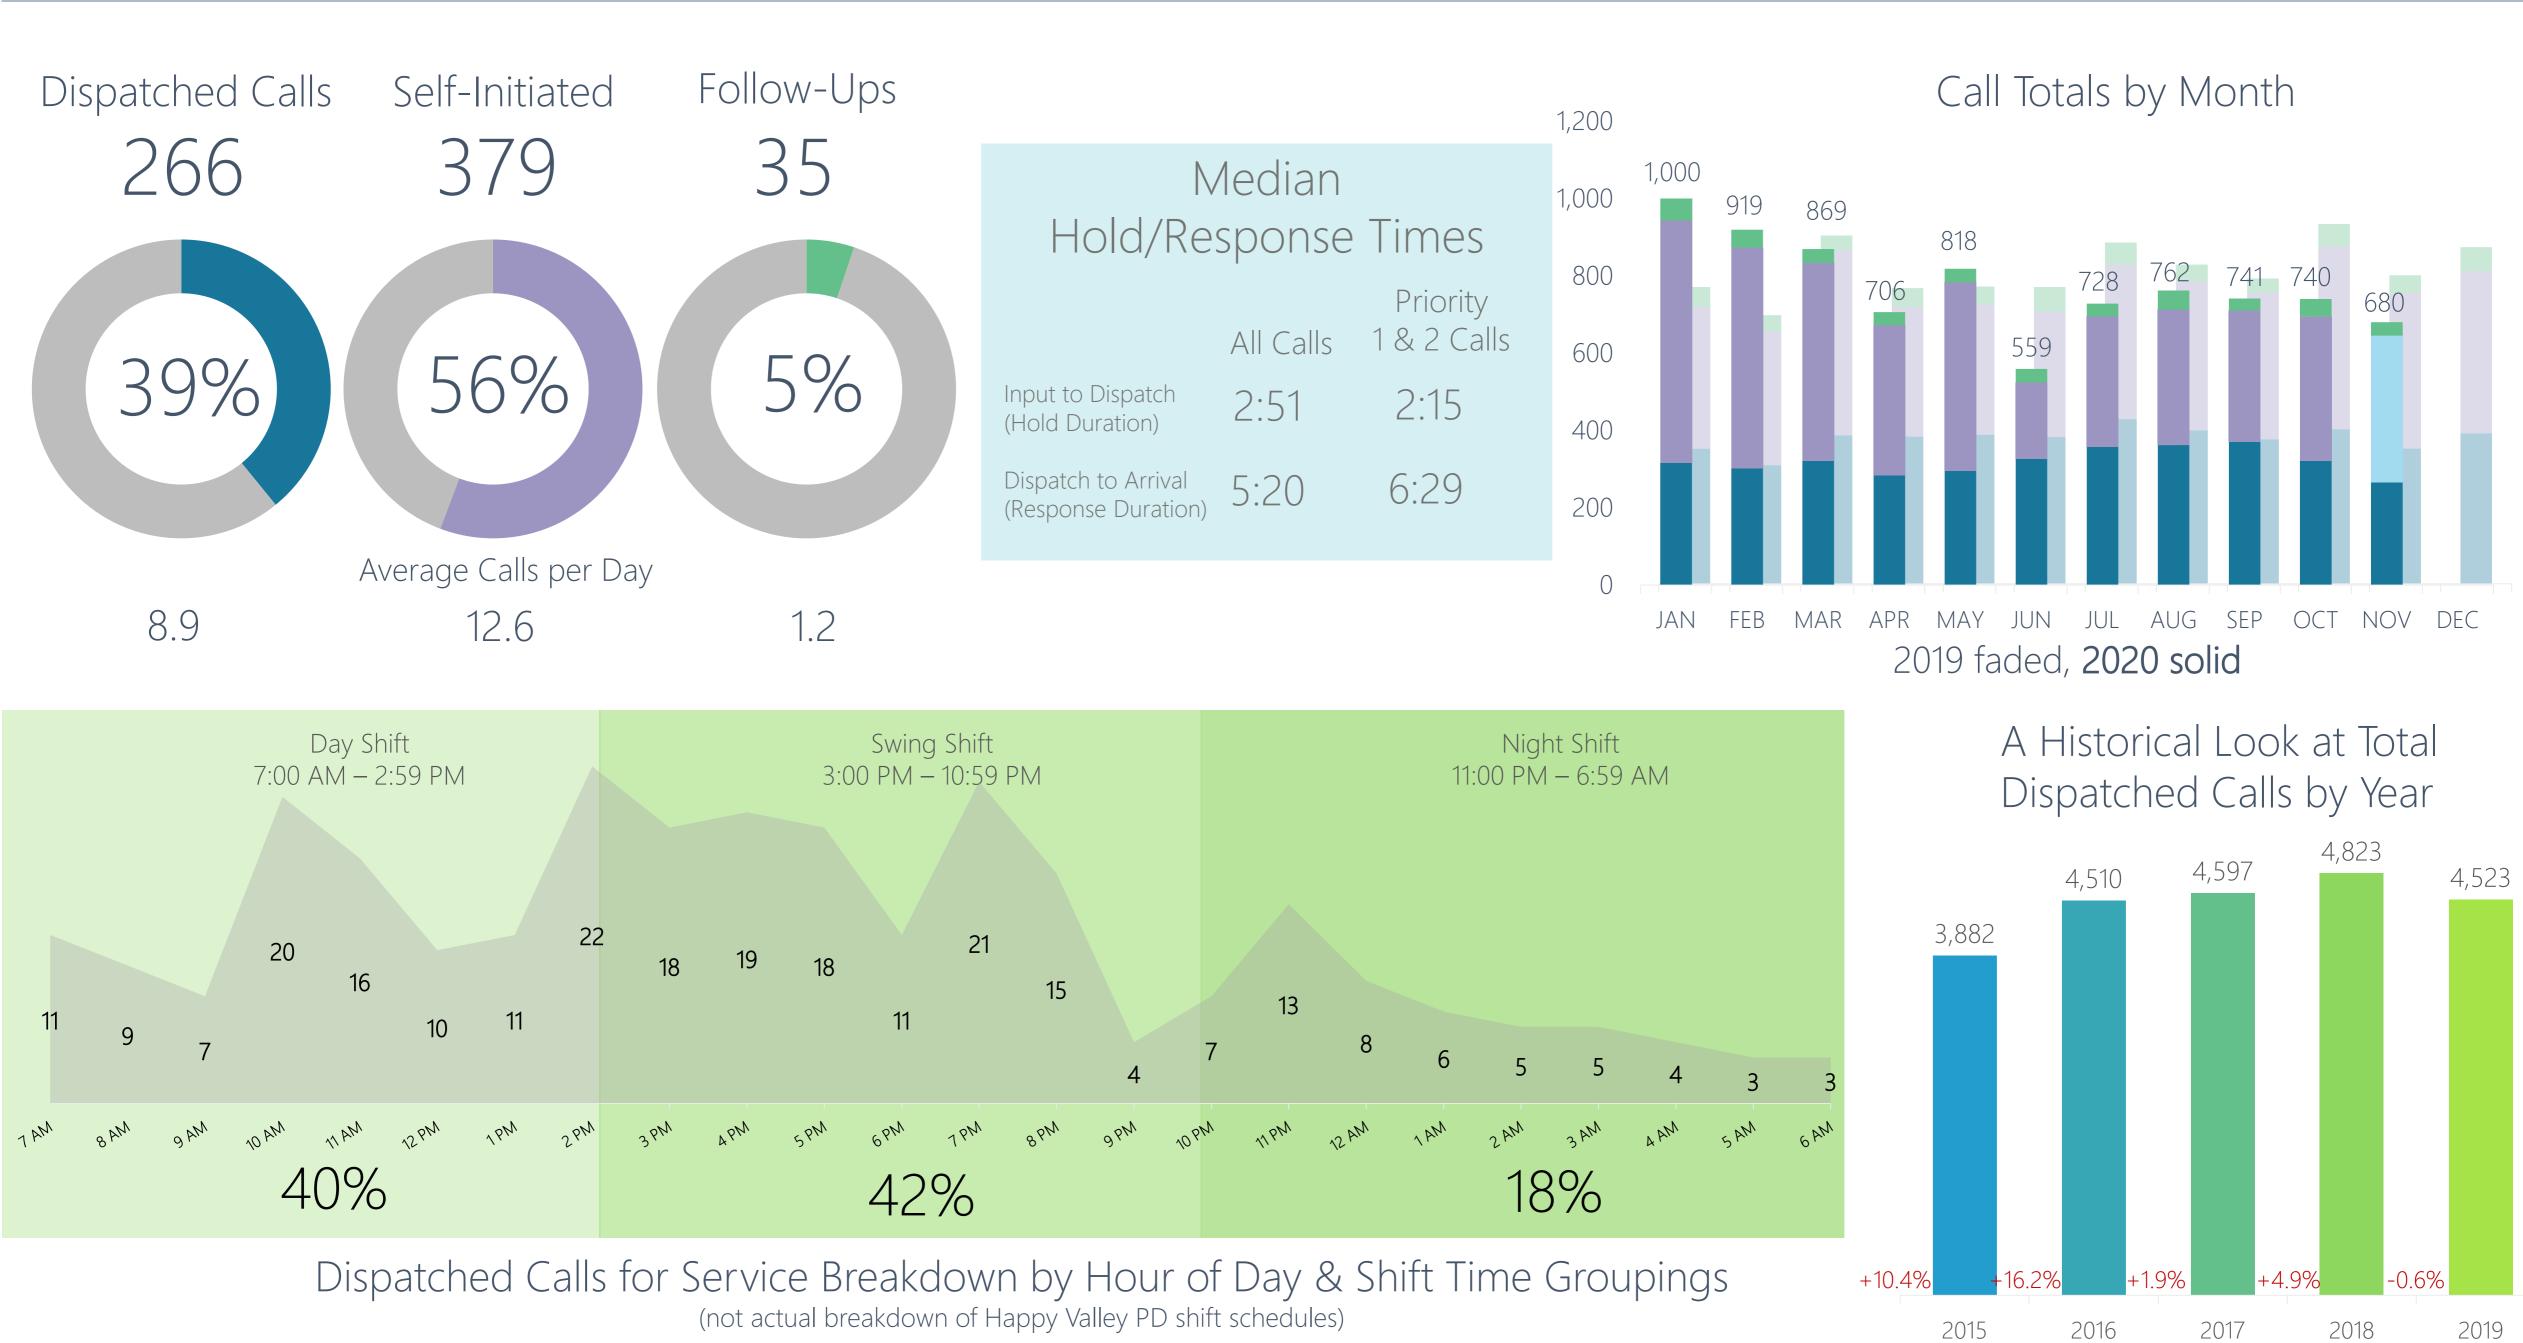

## LE Calls for Service in the City of Happy Valley – Call Type Breakdown Tables (Dispatched)

| DISPATCHED CALL TYPE                              | Jan | Feb | Mar | Apr | Мау | Jun | Jul | Aug | Sep | Oct | Nov | Dec | 2020 Monthly Trend Line |
|---------------------------------------------------|-----|-----|-----|-----|-----|-----|-----|-----|-----|-----|-----|-----|-------------------------|
| NOISE COMPLAINT                                   | 4   | 5   | 6   | 13  | 22  | 21  | 23  | 15  | 11  | 7   | 1   |     |                         |
| OTHER                                             | 2   | 1   | 3   | 0   | 6   | 2   | 2   | 1   | 1   | 0   | 1   |     |                         |
| PREMISE CHECK                                     | 1   | 0   | 1   | 1   | 1   | 0   | 1   | 0   | 0   | 0   | 0   |     |                         |
| PROMISCUOUS SHOOTING                              | 0   | 1   | 1   | 0   | 0   | 0   | 2   | 1   | 3   | 0   | 1   |     |                         |
| PROWLER                                           | 0   | 1   | 0   | 1   | 1   | 0   | 0   | 1   | 1   | 1   | 0   |     |                         |
| RECOVERED STOLEN VEHICLE                          | 1   | 2   | 4   | 1   | 0   | 1   | 1   | 2   | 1   | 0   | 0   |     |                         |
| ROBBERY                                           | 0   | 0   | 0   | 0   | 1   | 0   | 1   | 0   | 1   | 1   | 1   |     |                         |
| SEX CRIMES                                        | 1   | 0   | 0   | 0   | 0   | 1   | 2   | 2   | 2   | 0   | 0   |     |                         |
| SHOOTING                                          | 1   | 0   | 0   | 0   | 0   | 0   | 0   | 0   | 0   | 0   | 0   |     |                         |
| STOLEN VEHICLE                                    | 0   | 3   | 4   | 5   | 2   | 4   | 4   | 4   | 4   | 6   | 6   |     |                         |
| SUICIDE THREAT / ATTEMPT                          | 8   | 13  | 4   | 2   | 4   | 7   | 4   | 6   | 5   | 6   | 10  |     |                         |
| SUSPECT CONTACT                                   | 0   | 0   | 1   | 0   | 0   | 0   | 0   | 0   | 0   | 1   | 1   |     |                         |
| SUSPICIOUS CIRCUMSTANCES / PERSON / VEHICLE (1st) | 48  | 40  | 65  | 43  | 50  | 37  | 52  | 50  | 67  | 47  | 42  |     |                         |
| SUSPICIOUS VEHICLE STOP                           | 0   | 1   | 0   | 0   | 0   | 0   | 0   | 0   | 0   | 0   | 0   |     |                         |
| THEFT (3rd)                                       | 19  | 27  | 24  | 28  | 26  | 29  | 20  | 30  | 31  | 22  | 24  |     |                         |
| THREAT/HARASSMENT                                 | 9   | 8   | 11  | 8   | 7   | 12  | 13  | 9   | 13  | 12  | 5   |     |                         |
| TRAFFIC / PARKING COMPLAINT                       | 12  | 11  | 16  | 16  | 10  | 22  | 14  | 12  | 17  | 18  | 13  |     |                         |
| TRAFFIC CRASH (5th)                               | 23  | 17  | 17  | 10  | 5   | 20  | 14  | 25  | 17  | 19  | 16  |     |                         |
| UNWANTED / TRESPASS                               | 3   | 10  | 6   | 14  | 7   | 4   | 14  | 14  | 10  | 9   | 6   |     |                         |
| VICE COMPLAINT                                    | 0   | 1   | 0   | 1   | 2   | 1   | 0   | 0   | 1   | 2   | 2   |     |                         |
| VIOL. RESTRAINING ORDER                           | 0   | 0   | 4   | 0   | 1   | 4   | 1   | 2   | 3   | 0   | 0   |     |                         |
| WARRANT SERVICE                                   | 4   | 0   | 0   | 0   | 0   | 0   | 0   | 0   | 2   | 0   | 0   |     |                         |
| WELFARE CHECK                                     | 14  | 14  | 9   | 12  | 10  | 18  | 16  | 16  | 10  | 12  | 13  |     |                         |
| Grand Total                                       | 315 | 302 | 322 | 284 | 227 | 327 | 357 | 362 | 371 | 321 | 266 |     |                         |

## LE Calls for Service in the City of Happy Valley – Call Type Breakdown Tables (Self-Initiated)

| SELF-INITIATED CALL TYPE     | Jan | Feb | Mar | Apr | May | Jun | Jul | Aug | Sep | Oct | Nov Dec | 2020 Monthly Trend Line |
|------------------------------|-----|-----|-----|-----|-----|-----|-----|-----|-----|-----|---------|-------------------------|
| ABANDONED VEHICLE / PROPERTY | 5   | 3   | 3   | 1   | 0   | 1   | 2   | 3   | 0   | 2   | 1       |                         |
| ANIMAL COMPLAINT             | 2   | 0   | 0   | 2   | 0   | 5   | 3   | 7   | 2   | 0   | 1       |                         |
| ASSAULT                      | 1   | 0   | 0   | 0   | 0   | 0   | 0   | 1   | 0   | 0   | 0       |                         |
| ASSIST PUBLIC (4th)          | 22  | 10  | 11  | 13  | 6   | 10  | 15  | 15  | 8   | 10  | 13      |                         |
| BEHAVIORAL HEALTH INCIDENT   | 0   | 0   | 0   | 1   | 0   | 0   | 0   | 0   | 0   | 1   | 0       |                         |
| BURGLARY                     | 1   | 0   | 0   | 0   | 0   | 0   | 0   | 0   | 0   | 0   | 0       |                         |
| CRIMINAL MISCHIEF            | 0   | 1   | 3   | 0   | 0   | 0   | 1   | 0   | 0   | 0   | 0       |                         |
| DISTURBANCE                  | 0   | 1   | 1   | 0   | 0   | 0   | 0   | 1   | 0   | 1   | 0       |                         |
| DOMESTIC DISTURBANCE         | 0   | 0   | 1   | 0   | 0   | 0   | 0   | 0   | 0   | 0   | 1       |                         |
| DUII                         | 0   | 0   | 0   | 1   | 0   | 0   | 0   | 0   | 0   | 0   | 0       |                         |
| EXTRA PATROL REQUEST         | 10  | 6   | 16  | 43  | 14  | 5   | 8   | 2   | 3   | 2   | 1       |                         |
| FIRE SERVICES                | 0   | 1   | 0   | 1   | 0   | 1   | 0   | 1   | 0   | 0   | 0       |                         |
| FRAUD                        | 2   | 2   | 0   | 1   | 0   | 0   | 1   | 0   | 1   | 0   | 1       |                         |
| HAZARD                       | 1   | 3   | 2   | 2   | 4   | 3   | 2   | 0   | 6   | 3   | 2       |                         |
| HIT & RUN                    | 0   | 0   | 1   | 0   | 0   | 0   | 0   | 1   | 0   | 0   | 0       |                         |
| JUVENILE RELATED             | 2   | 4   | 1   | 0   | 0   | 0   | 0   | 0   | 0   | 0   | 0       |                         |
| LITTERING                    | 0   | 0   | 0   | 0   | 0   | 1   | 0   | 1   | 0   | 0   | 0       |                         |
| OTHER                        | 0   | 0   | 0   | 0   | 0   | 1   | 0   | 0   | 2   | 5   | 0       |                         |
| PREMISE CHECK (2nd)          | 192 | 128 | 162 | 73  | 59  | 11  | 31  | 29  | 15  | 34  | 38      |                         |
| PROMISCUOUS SHOOTING         | 0   | 0   | 0   | 1   | 0   | 0   | 0   | 0   | 0   | 0   | 0       |                         |

| SELF-INITIATED CALL TYPE                    | Jan | Feb | Mar | Apr | May | Jun | Jul | Aug | Sep | Oct | Nov | Dec | 2020 Monthly Trend Line |
|---------------------------------------------|-----|-----|-----|-----|-----|-----|-----|-----|-----|-----|-----|-----|-------------------------|
| PROWLER                                     | 0   | 0   | 0   | 0   | 0   | 1   | 0   | 0   | 0   | 0   | 0   |     |                         |
| PURSUIT                                     | 1   | 0   | 0   | 0   | 0   | 0   | 2   | 1   | 1   | 0   | 1   |     |                         |
| RECOVERED STOLEN VEHICLE                    | 1   | 0   | 1   | 1   | 3   | 0   | 1   | 2   | 1   | 0   | 0   |     |                         |
| SEARCH & RESCUE                             | 0   | 0   | 0   | 0   | 0   | 0   | 0   | 1   | 0   | 0   | 0   |     |                         |
| SUBJECT STOP                                | 10  | 6   | 6   | 8   | 12  | 2   | 10  | 11  | 5   | 8   | 7   |     |                         |
| SUSPECT CONTACT                             | 3   | 0   | 0   | 1   | 0   | 1   | 0   | 0   | 0   | 1   | 1   |     |                         |
| SUSPICIOUS CIRCUMSTANCES / PERSON / VEHICLE | 5   | 4   | 8   | 8   | 8   | 5   | 11  | 3   | 6   | 4   | 2   |     |                         |
| SUSPICIOUS VEHICLE STOP (3rd)               | 42  | 33  | 34  | 35  | 31  | 27  | 40  | 29  | 35  | 29  | 33  |     |                         |
| THEFT                                       | 3   | 3   | 5   | 1   | 1   | 2   | 2   | 4   | 3   | 5   | 0   |     |                         |
| THREAT/HARASSMENT                           | 1   | 0   | 0   | 0   | 0   | 0   | 0   | 0   | 0   | 0   | 0   |     |                         |
| TRAFFIC / PARKING COMPLAINT (5th)           | 8   | 18  | 20  | 28  | 19  | 1   | 9   | 1   | 3   | 2   | 7   |     |                         |
| TRAFFIC CRASH                               | 3   | 4   | 0   | 1   | 4   | 3   | 1   | 2   | 2   | 2   | 5   |     |                         |
| TRAFFIC STOP (1st)                          | 296 | 338 | 233 | 165 | 324 | 117 | 198 | 235 | 246 | 265 | 265 |     |                         |
| UNWANTED / TRESPASS                         | 0   | 0   | 0   | 0   | 0   | 0   | 1   | 0   | 0   | 0   | 0   |     |                         |
| VICE COMPLAINT                              | 1   | 1   | 0   | 0   | 0   | 0   | 0   | 0   | 0   | 0   | 0   |     |                         |
| WARRANT SERVICE                             | 3   | 5   | 2   | 0   | 0   | 0   | 0   | 0   | 0   | 0   | 0   |     |                         |
| WELFARE CHECK                               | 0   | 0   | 1   | 1   | 1   | 0   | 0   | 0   | 0   | 0   | 0   |     |                         |
| Grand Total                                 | 615 | 571 | 511 | 388 | 486 | 197 | 338 | 350 | 339 | 374 | 379 |     |                         |

NC = Not Calculable. A percentage difference is not calculable when the older value equals 0, as the newer value cannot divide into 0.

| Dispatched Call Type                        | November |         |         |      |  |  |  |  |
|---------------------------------------------|----------|---------|---------|------|--|--|--|--|
|                                             | 2019     | # Diff. | % Diff. | 2020 |  |  |  |  |
| TRAFFIC / PARKING COMPLAINT                 | 15       | -2      | -13%    | 13   |  |  |  |  |
| ASSIST PUBLIC                               | 18       | -3      | -17%    | 15   |  |  |  |  |
| SUSPICIOUS CIRCUMSTANCES / PERSON / VEHICLE | 51       | -9      | -18%    | 42   |  |  |  |  |
| ALARM                                       | 38       | -8      | -21%    | 30   |  |  |  |  |
| TRAFFIC CRASH                               | 23       | -7      | -30%    | 16   |  |  |  |  |
| UNWANTED / TRESPASS                         | 10       | -4      | -40%    | 6    |  |  |  |  |
| HAZARD                                      | 15       | -7      | -47%    | 8    |  |  |  |  |
| BURGLARY                                    | 8        | -4      | -50%    | 4    |  |  |  |  |
| COVER OFFICER                               | 2        | -1      | -50%    | 1    |  |  |  |  |
| DUII                                        | 4        | -2      | -50%    | 2    |  |  |  |  |
| JUVENILE RELATED                            | 11       | -6      | -55%    | 5    |  |  |  |  |
| CRIMINAL MISCHIEF                           | 7        | -4      | -57%    | 3    |  |  |  |  |
| DEATH INVESTIGATION                         | 3        | -2      | -67%    | 1    |  |  |  |  |
| HIT & RUN                                   | 12       | -8      | -67%    | 4    |  |  |  |  |
| THREAT/HARASSMENT                           | 15       | -10     | -67%    | 5    |  |  |  |  |
| NOISE COMPLAINT                             | 4        | -3      | -75%    | 1    |  |  |  |  |
| EXTRA PATROL REQUEST                        | 3        | -3      | -100%   | 0    |  |  |  |  |
| PREMISE CHECK                               | 1        | -1      | -100%   | 0    |  |  |  |  |
| PROWLER                                     | 1        | -1      | -100%   | 0    |  |  |  |  |
| LITTERING                                   | 0        | 1       | NC      | 1    |  |  |  |  |
| MENACING                                    | 0        | 1       | NC      | 1    |  |  |  |  |
| MINOR IN POSSESSION                         | 0        | 1       | NC      | 1    |  |  |  |  |
| MISSING PERSON                              | 0        | 1       | NC      | 1    |  |  |  |  |
| ROBBERY                                     | 0        | 1       | NC      | 1    |  |  |  |  |
| Grand Total                                 | 312      | -46     | -15%    | 266  |  |  |  |  |

Increase

Decrease

| Self-Initiated Call Type                    | November |         |           |      |  |  |  |  |
|---------------------------------------------|----------|---------|-----------|------|--|--|--|--|
| Jon miliarda dan 1960                       | 2019     | # Diff. | % Diff.   | 2020 |  |  |  |  |
| TRAFFIC / PARKING COMPLAINT                 | 2        | 5       | 250%      | 7    |  |  |  |  |
| ABANDONED VEHICLE / PROPERTY                | 1        | 0       | No change | 1    |  |  |  |  |
| PURSUIT                                     | 1        | 0       | No change | 1    |  |  |  |  |
| TRAFFIC CRASH                               | 5        | 0       | No change | 5    |  |  |  |  |
| TRAFFIC STOP                                | 278      | -13     | -5%       | 265  |  |  |  |  |
| PREMISE CHECK                               | 46       | -8      | -17%      | 38   |  |  |  |  |
| SUSPICIOUS VEHICLE STOP                     | 43       | -10     | -23%      | 33   |  |  |  |  |
| ASSIST PUBLIC                               | 19       | -6      | -32%      | 13   |  |  |  |  |
| SUBJECT STOP                                | 12       | -5      | -42%      | 7    |  |  |  |  |
| ANIMAL COMPLAINT                            | 2        | -1      | -50%      | 1    |  |  |  |  |
| HAZARD                                      | 7        | -5      | -71%      | 2    |  |  |  |  |
| SUSPICIOUS CIRCUMSTANCES / PERSON / VEHICLE | 9        | -7      | -78%      | 2    |  |  |  |  |
| CRIMINAL MISCHIEF                           | 1        | -1      | -100%     | 0    |  |  |  |  |
| FIRE SERVICES                               | 1        | -1      | -100%     | 0    |  |  |  |  |
| HIT & RUN                                   | 1        | -1      | -100%     | 0    |  |  |  |  |
| JUVENILE RELATED                            | 2        | -2      | -100%     | 0    |  |  |  |  |
| RECOVERED STOLEN VEHICLE                    | 1        | -1      | -100%     | 0    |  |  |  |  |
| SEX CRIMES                                  | 1        | -1      | -100%     | 0    |  |  |  |  |
| THEFT                                       | 2        | -2      | -100%     | 0    |  |  |  |  |
| VICE COMPLAINT                              | 1        | -1      | -100%     | 0    |  |  |  |  |
| WARRANT SERVICE                             | 1        | -1      | -100%     | 0    |  |  |  |  |
| DOMESTIC DISTURBANCE                        | 0        | 1       | NC        | 1    |  |  |  |  |
| EXTRA PATROL REQUEST                        | 0        | 1       | NC        | 1    |  |  |  |  |
| FRAUD                                       | 0        | 1       | NC        | 1    |  |  |  |  |
| SUSPECT CONTACT                             | 0        | 1       | NC        | 1    |  |  |  |  |
| Grand Total                                 | 436      | -57     | -13%      | 379  |  |  |  |  |