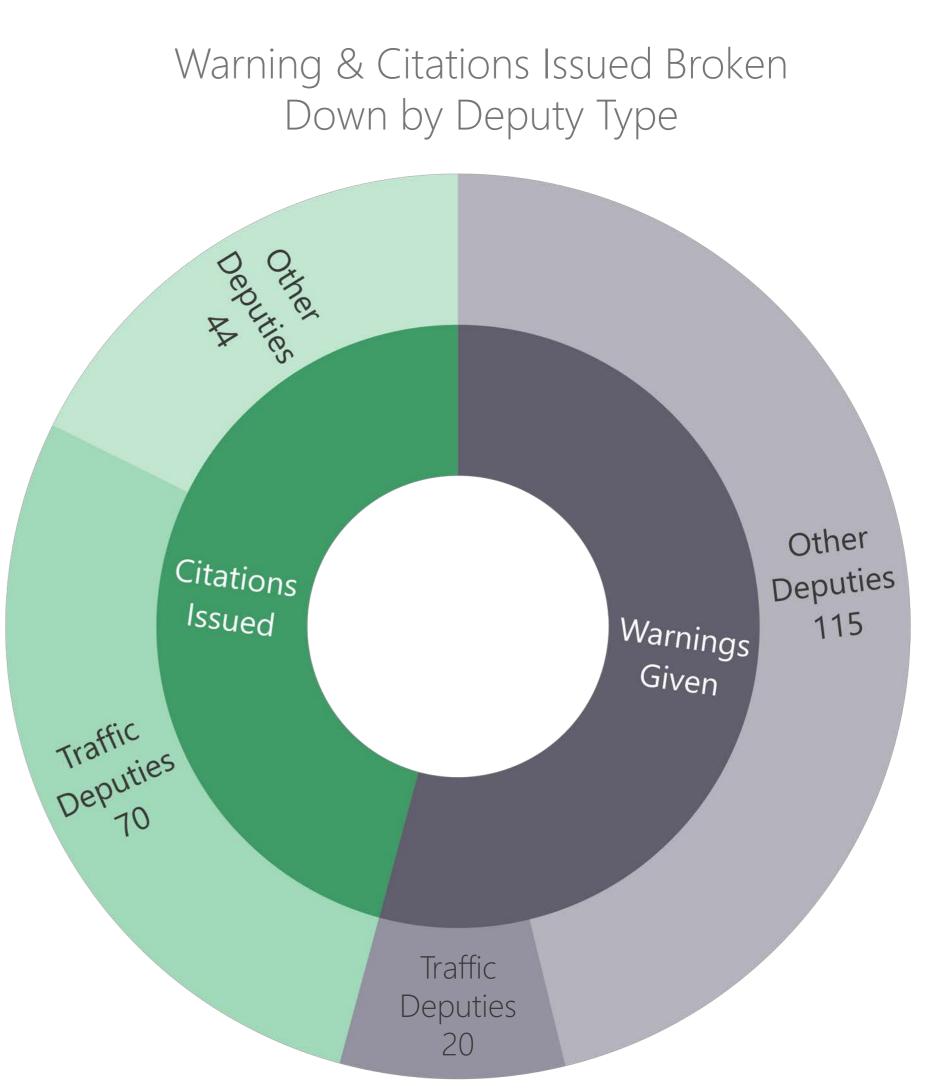

## Traffic Stop Dispositions

In November 2020, **265** traffic stops were made within the city limits, resulting in **114** citations issued, **135** warnings given, and **8** offense/incident reports created. Of the **114** citations issued, **126** charges were included (see next slide).