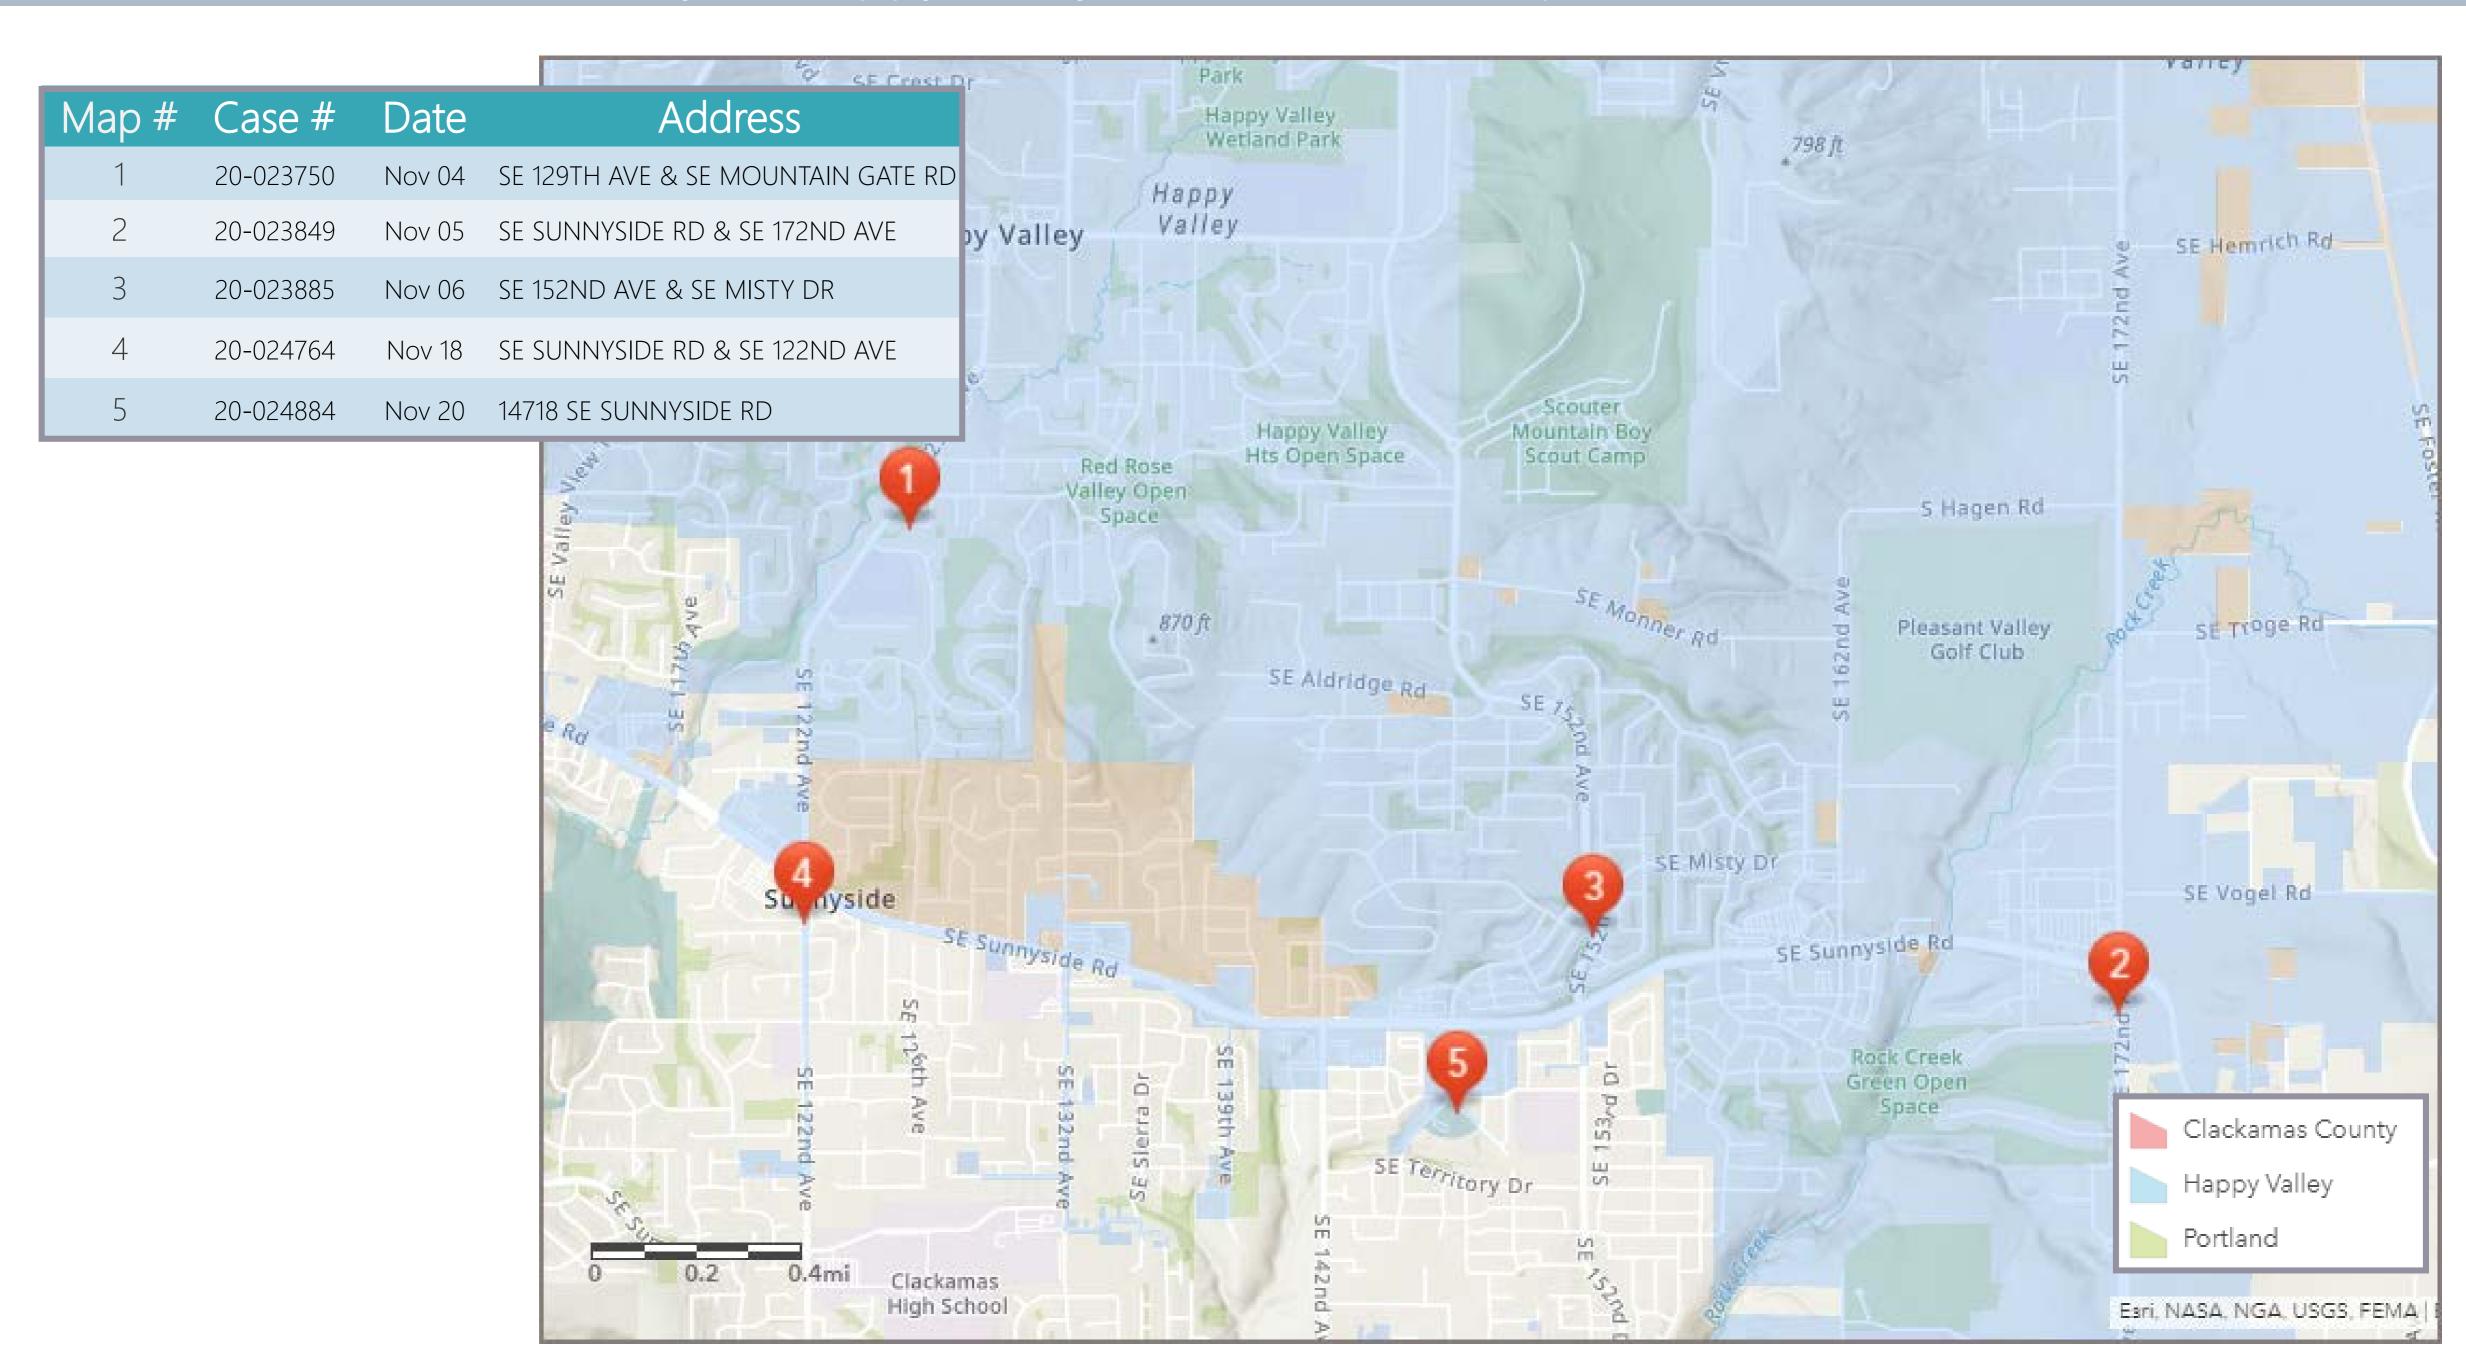

1       | NC        | 1    |  |  |  |  |
| FRAUD                                       | 0        | 1       | NC        | 1    |  |  |  |  |
| SUSPECT CONTACT                             | 0        | 1       | NC        | 1    |  |  |  |  |
| Grand Total                                 | 436      | -57     | -13%      | 379  |  |  |  |  |

Increase

Decrease

NC = Not Calculable. A percentage difference is not calculable when the older value equals 0, as the newer value cannot divide into 0.



## Traffic Stop Dispositions

In November 2020, **265** traffic stops were made within the city limits, resulting in **114** citations issued, **135** warnings given, and **8** offense/incident reports created. Of the **114** citations issued, **126** charges were included (see next slide).