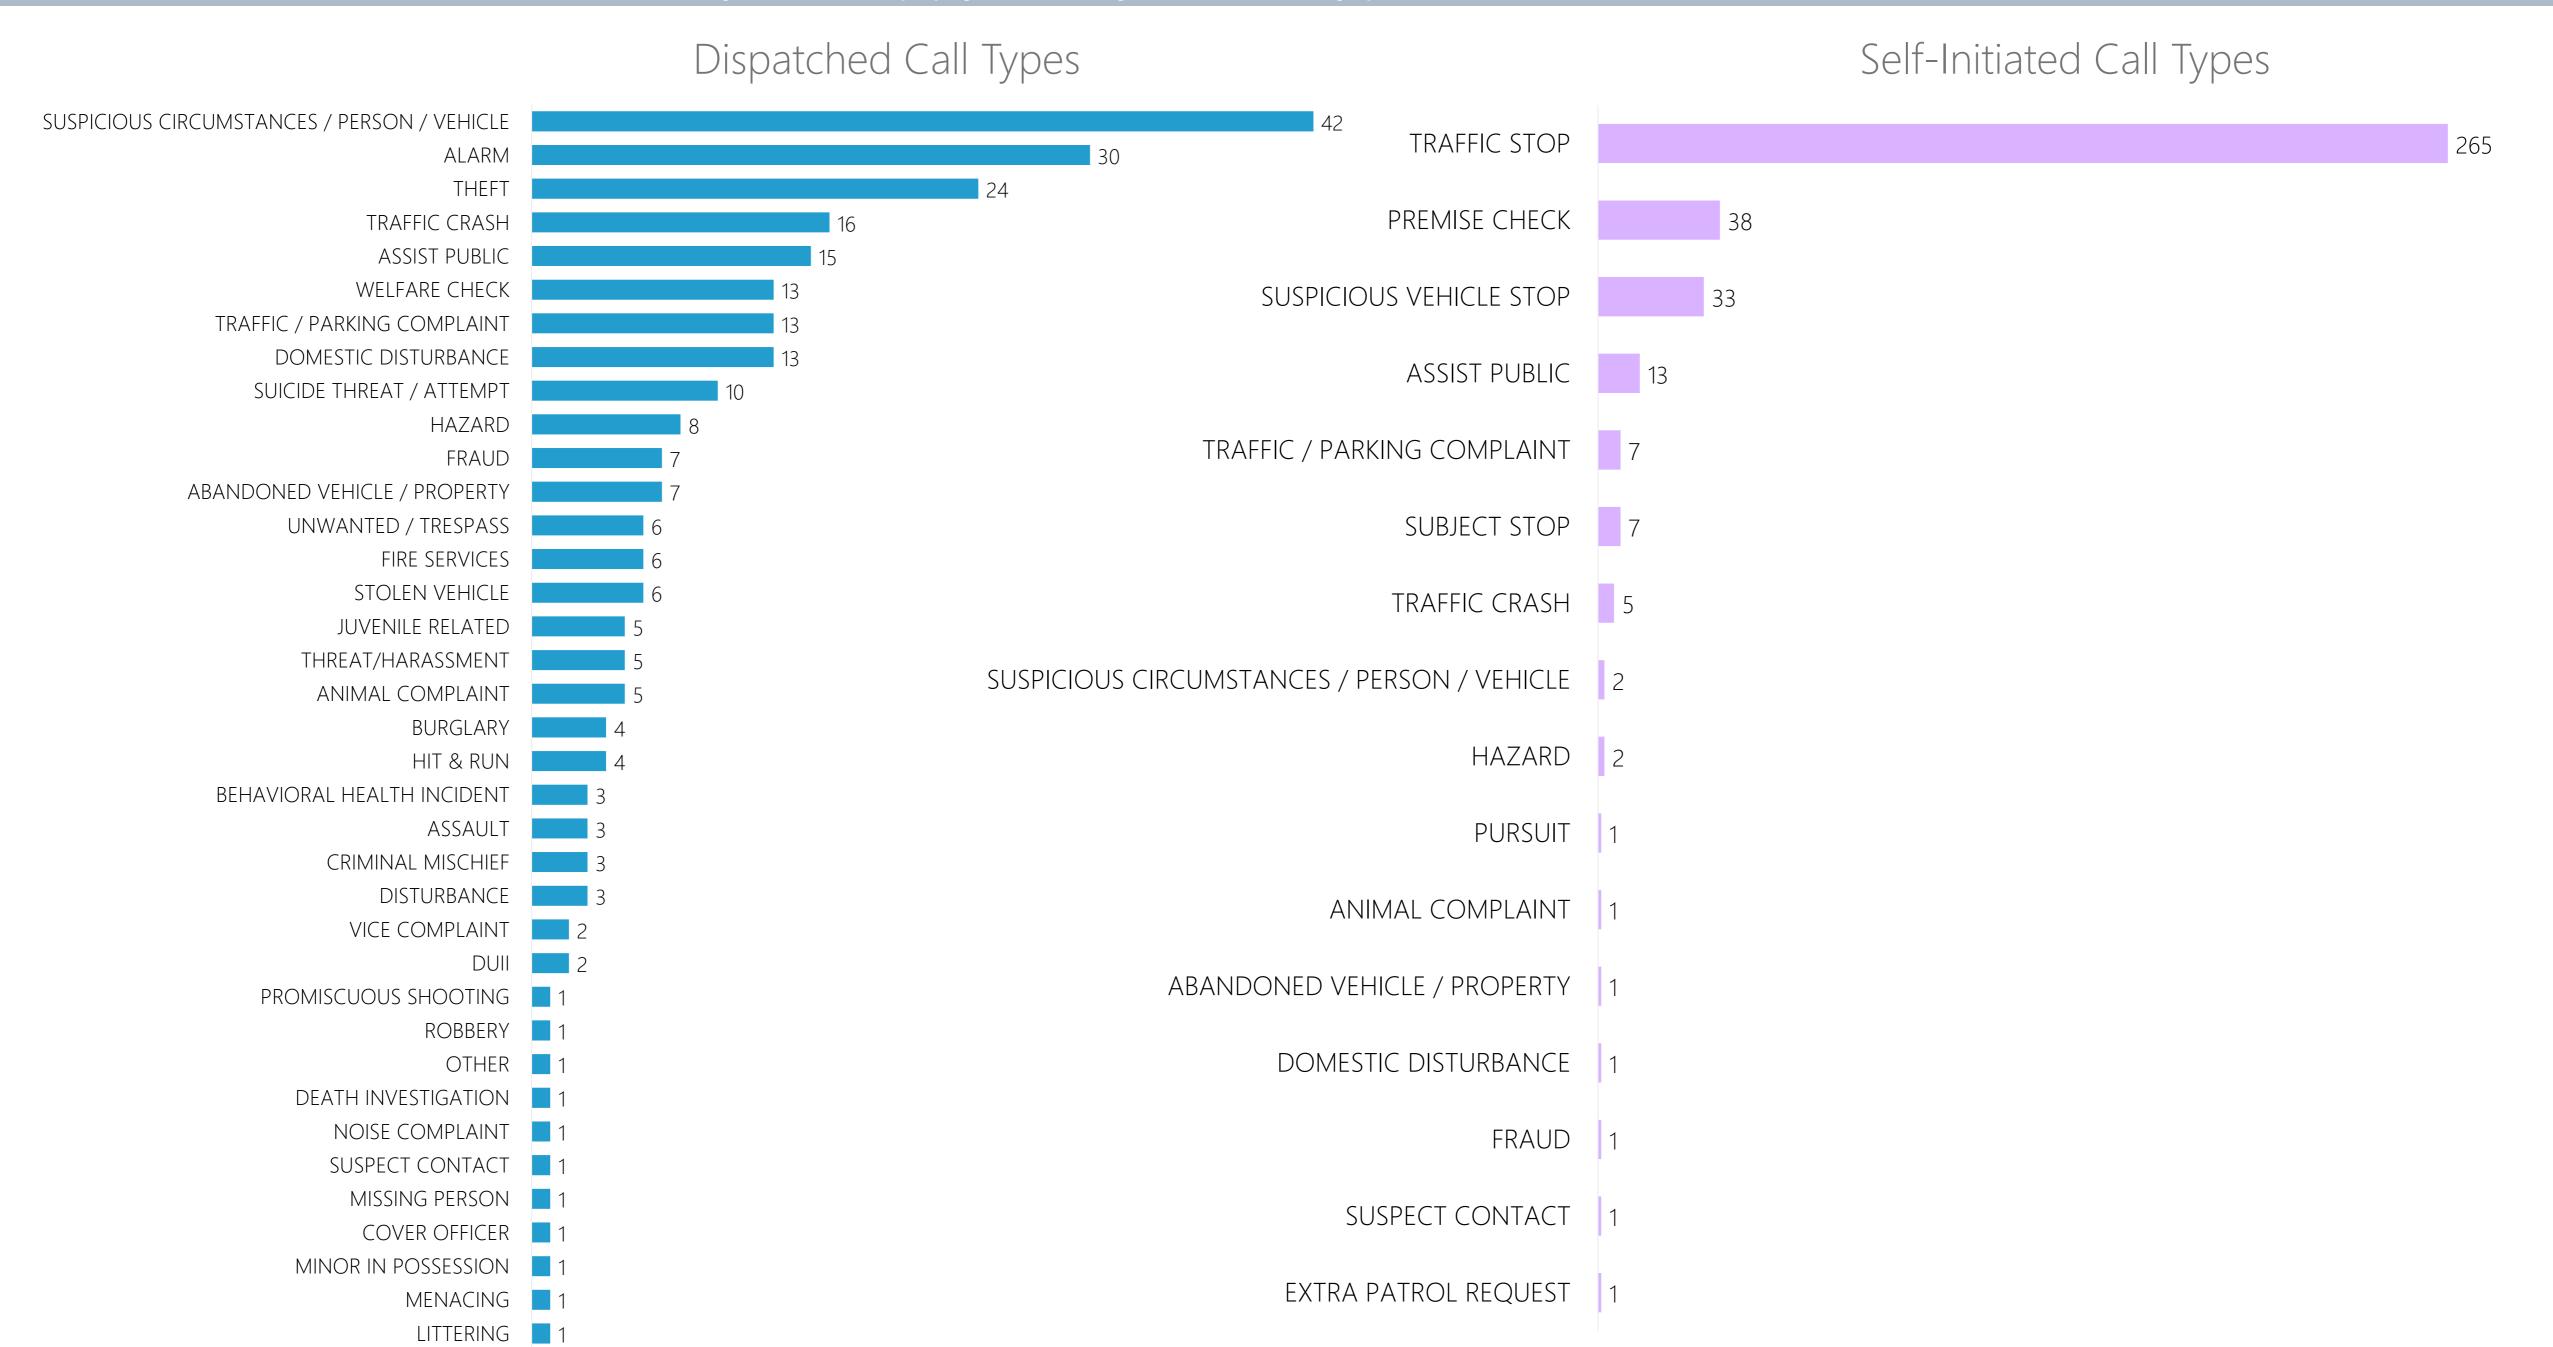

## LE Calls for Service in the City of Happy Valley – Call Type Breakdown Tables (Dispatched)

| DISPATCHED CALL TYPE                              | Jan | Feb | Mar | Apr | Мау | Jun | Jul | Aug | Sep | Oct | Nov | Dec | 2020 Monthly Trend Line |
|---------------------------------------------------|-----|-----|-----|-----|-----|-----|-----|-----|-----|-----|-----|-----|-------------------------|
| NOISE COMPLAINT                                   | 4   | 5   | 6   | 13  | 22  | 21  | 23  | 15  | 11  | 7   | 1   |     |                         |
| OTHER                                             | 2   | 1   | 3   | 0   | 6   | 2   | 2   | 1   | 1   | 0   | 1   |     |                         |
| PREMISE CHECK                                     | 1   | 0   | 1   | 1   | 1   | 0   | 1   | 0   | 0   | 0   | 0   |     |                         |
| PROMISCUOUS SHOOTING                              | 0   | 1   | 1   | 0   | 0   | 0   | 2   | 1   | 3   | 0   | 1   |     |                         |
| PROWLER                                           | 0   | 1   | 0   | 1   | 1   | 0   | 0   | 1   | 1   | 1   | 0   |     |                         |
| RECOVERED STOLEN VEHICLE                          | 1   | 2   | 4   | 1   | 0   | 1   | 1   | 2   | 1   | 0   | 0   |     |                         |
| ROBBERY                                           | 0   | 0   | 0   | 0   | 1   | 0   | 1   | 0   | 1   | 1   | 1   |     |                         |
| SEX CRIMES                                        | 1   | 0   | 0   | 0   | 0   | 1   | 2   | 2   | 2   | 0   | 0   |     |                         |
| SHOOTING                                          | 1   | 0   | 0   | 0   | 0   | 0   | 0   | 0   | 0   | 0   | 0   |     |                         |
| STOLEN VEHICLE                                    | 0   | 3   | 4   | 5   | 2   | 4   | 4   | 4   | 4   | 6   | 6   |     |                         |
| SUICIDE THREAT / ATTEMPT                          | 8   | 13  | 4   | 2   | 4   | 7   | 4   | 6   | 5   | 6   | 10  |     |                         |
| SUSPECT CONTACT                                   | 0   | 0   | 1   | 0   | 0   | 0   | 0   | 0   | 0   | 1   | 1   |     |                         |
| SUSPICIOUS CIRCUMSTANCES / PERSON / VEHICLE (1st) | 48  | 40  | 65  | 43  | 50  | 37  | 52  | 50  | 67  | 47  | 42  |     |                         |
| SUSPICIOUS VEHICLE STOP                           | 0   | 1   | 0   | 0   | 0   | 0   | 0   | 0   | 0   | 0   | 0   |     |                         |
| THEFT (3rd)                                       | 19  | 27  | 24  | 28  | 26  | 29  | 20  | 30  | 31  | 22  | 24  |     |                         |
| THREAT/HARASSMENT                                 | 9   | 8   | 11  | 8   | 7   | 12  | 13  | 9   | 13  | 12  | 5   |     |                         |
| TRAFFIC / PARKING COMPLAINT                       | 12  | 11  | 16  | 16  | 10  | 22  | 14  | 12  | 17  | 18  | 13  |     |                         |
| TRAFFIC CRASH (5th)                               | 23  | 17  | 17  | 10  | 5   | 20  | 14  | 25  | 17  | 19  | 16  |     |                         |
| UNWANTED / TRESPASS                               | 3   | 10  | 6   | 14  | 7   | 4   | 14  | 14  | 10  | 9   | 6   |     |                         |
| VICE COMPLAINT                                    | 0   | 1   | 0   | 1   | 2   | 1   | 0   | 0   | 1   | 2   | 2   |     |                         |
| VIOL. RESTRAINING ORDER                           | 0   | 0   | 4   | 0   | 1   | 4   | 1   | 2   | 3   | 0   | 0   |     |                         |
| WARRANT SERVICE                                   | 4   | 0   | 0   | 0   | 0   | 0   | 0   | 0   | 2   | 0   | 0   |     |                         |
| WELFARE CHECK                                     | 14  | 14  | 9   | 12  | 10  | 18  | 16  | 16  | 10  | 12  | 13  |     |                         |
| Grand Total                                       | 315 | 302 | 322 | 284 | 227 | 327 | 357 | 362 | 371 | 321 | 266 |     |                         |

## LE Calls for Service in the City of Happy Valley – Call Type Breakdown Tables (Self-Initiated)

| SELF-INITIATED CALL TYPE     | Jan | Feb | Mar | Apr | May | Jun | Jul | Aug | Sep | Oct | Nov Dec | 2020 Monthly Trend Line |
|------------------------------|-----|-----|-----|-----|-----|-----|-----|-----|-----|-----|---------|-------------------------|
| ABANDONED VEHICLE / PROPERTY | 5   | 3   | 3   | 1   | 0   | 1   | 2   | 3   | 0   | 2   | 1       |                         |
| ANIMAL COMPLAINT             | 2   | 0   | 0   | 2   | 0   | 5   | 3   | 7   | 2   | 0   | 1       |                         |
| ASSAULT                      | 1   | 0   | 0   | 0   | 0   | 0   | 0   | 1   | 0   | 0   | 0       |                         |
| ASSIST PUBLIC (4th)          | 22  | 10  | 11  | 13  | 6   | 10  | 15  | 15  | 8   | 10  | 13      |                         |
| BEHAVIORAL HEALTH INCIDENT   | 0   | 0   | 0   | 1   | 0   | 0   | 0   | 0   | 0   | 1   | 0       |                         |
| BURGLARY                     | 1   | 0   | 0   | 0   | 0   | 0   | 0   | 0   | 0   | 0   | 0       |                         |
| CRIMINAL MISCHIEF            | 0   | 1   | 3   | 0   | 0   | 0   | 1   | 0   | 0   | 0   | 0       |                         |
| DISTURBANCE                  | 0   | 1   | 1   | 0   | 0   | 0   | 0   | 1   | 0   | 1   | 0       |                         |
| DOMESTIC DISTURBANCE         | 0   | 0   | 1   | 0   | 0   | 0   | 0   | 0   | 0   | 0   | 1       |                         |
| DUII                         | 0   | 0   | 0   | 1   | 0   | 0   | 0   | 0   | 0   | 0   | 0       |                         |
| EXTRA PATROL REQUEST         | 10  | 6   | 16  | 43  | 14  | 5   | 8   | 2   | 3   | 2   | 1       |                         |
| FIRE SERVICES                | 0   | 1   | 0   | 1   | 0   | 1   | 0   | 1   | 0   | 0   | 0       |                         |
| FRAUD                        | 2   | 2   | 0   | 1   | 0   | 0   | 1   | 0   | 1   | 0   | 1       |                         |
| HAZARD                       | 1   | 3   | 2   | 2   | 4   | 3   | 2   | 0   | 6   | 3   | 2       |                         |
| HIT & RUN                    | 0   | 0   | 1   | 0   | 0   | 0   | 0   | 1   | 0   | 0   | 0       |                         |
| JUVENILE RELATED             | 2   | 4   | 1   | 0   | 0   | 0   | 0   | 0   | 0   | 0   | 0       |                         |
| LITTERING                    | 0   | 0   | 0   | 0   | 0   | 1   | 0   | 1   | 0   | 0   | 0       |                         |
| OTHER                        | 0   | 0   | 0   | 0   | 0   | 1   | 0   | 0   | 2   | 5   | 0       |                         |
| PREMISE CHECK (2nd)          | 192 | 128 | 162 | 73  | 59  | 11  | 31  | 29  | 15  | 34  | 38      |                         |
| PROMISCUOUS SHOOTING         | 0   | 0   | 0   | 1   | 0   | 0   | 0   | 0   | 0   | 0   | 0       |                         |

| SELF-INITIATED CALL TYPE                    | Jan | Feb | Mar | Apr | May | Jun | Jul | Aug | Sep | Oct | Nov | Dec | 2020 Monthly Trend Line |
|---------------------------------------------|-----|-----|-----|-----|-----|-----|-----|-----|-----|-----|-----|-----|-------------------------|
| PROWLER                                     | 0   | 0   | 0   | 0   | 0   | 1   | 0   | 0   | 0   | 0   | 0   |     |                         |
| PURSUIT                                     | 1   | 0   | 0   | 0   | 0   | 0   | 2   | 1   | 1   | 0   | 1   |     |                         |
| RECOVERED STOLEN VEHICLE                    | 1   | 0   | 1   | 1   | 3   | 0   | 1   | 2   | 1   | 0   | 0   |     |                         |
| SEARCH & RESCUE                             | 0   | 0   | 0   | 0   | 0   | 0   | 0   | 1   | 0   | 0   | 0   |     |                         |
| SUBJECT STOP                                | 10  | 6   | 6   | 8   | 12  | 2   | 10  | 11  | 5   | 8   | 7   |     |                         |
| SUSPECT CONTACT                             | 3   | 0   | 0   | 1   | 0   | 1   | 0   | 0   | 0   | 1   | 1   |     |                         |
| SUSPICIOUS CIRCUMSTANCES / PERSON / VEHICLE | 5   | 4   | 8   | 8   | 8   | 5   | 11  | 3   | 6   | 4   | 2   |     |                         |
| SUSPICIOUS VEHICLE STOP (3rd)               | 42  | 33  | 34  | 35  | 31  | 27  | 40  | 29  | 35  | 29  | 33  |     |                         |
| THEFT                                       | 3   | 3   | 5   | 1   | 1   | 2   | 2   | 4   | 3   | 5   | 0   |     |                         |
| THREAT/HARASSMENT                           | 1   | 0   | 0   | 0   | 0   | 0   | 0   | 0   | 0   | 0   | 0   |     |                         |
| TRAFFIC / PARKING COMPLAINT (5th)           | 8   | 18  | 20  | 28  | 19  | 1   | 9   | 1   | 3   | 2   | 7   |     |                         |
| TRAFFIC CRASH                               | 3   | 4   | 0   | 1   | 4   | 3   | 1   | 2   | 2   | 2   | 5   |     |                         |
| TRAFFIC STOP (1st)                          | 296 | 338 | 233 | 165 | 324 | 117 | 198 | 235 | 246 | 265 | 265 |     |                         |
| UNWANTED / TRESPASS                         | 0   | 0   | 0   | 0   | 0   | 0   | 1   | 0   | 0   | 0   | 0   |     |                         |
| VICE COMPLAINT                              | 1   | 1   | 0   | 0   | 0   | 0   | 0   | 0   | 0   | 0   | 0   |     |                         |
| WARRANT SERVICE                             | 3   | 5   | 2   | 0   | 0   | 0   | 0   | 0   | 0   | 0   | 0   |     |                         |
| WELFARE CHECK                               | 0   | 0   | 1   | 1   | 1   | 0   | 0   | 0   | 0   | 0   | 0   |     |                         |
| Grand Total                                 | 615 | 571 | 511 | 388 | 486 | 197 | 338 | 350 | 339 | 374 | 379 |     |                         |

NC = Not Calculable. A percentage difference is not calculable when the older value equals 0, as the newer value cannot divide into 0.

| Dispatched Call Type                        | November |         |         |      |  |  |  |  |
|---------------------------------------------|----------|---------|---------|------|--|--|--|--|
|                                             | 2019     | # Diff. | % Diff. | 2020 |  |  |  |  |
| TRAFFIC / PARKING COMPLAINT                 | 15       | -2      | -13%    | 13   |  |  |  |  |
| ASSIST PUBLIC                               | 18       | -3      | -17%    | 15   |  |  |  |  |
| SUSPICIOUS CIRCUMSTANCES / PERSON / VEHICLE | 51       | -9      | -18%    | 42   |  |  |  |  |
| ALARM                                       | 38       | -8      | -21%    | 30   |  |  |  |  |
| TRAFFIC CRASH                               | 23       | -7      | -30%    | 16   |  |  |  |  |
| UNWANTED / TRESPASS                         | 10       | -4      | -40%    | 6    |  |  |  |  |
| HAZARD                                      | 15       | -7      | -47%    | 8    |  |  |  |  |
| BURGLARY                                    | 8        | -4      | -50%    | 4    |  |  |  |  |
| COVER OFFICER                               | 2        | -1      | -50%    | 1    |  |  |  |  |
| DUII                                        | 4        | -2      | -50%    | 2    |  |  |  |  |
| JUVENILE RELATED                            | 11       | -6      | -55%    | 5    |  |  |  |  |
| CRIMINAL MISCHIEF                           | 7        | -4      | -57%    | 3    |  |  |  |  |
| DEATH INVESTIGATION                         | 3        | -2      | -67%    | 1    |  |  |  |  |
| HIT & RUN                                   | 12       | -8      | -67%    | 4    |  |  |  |  |
| THREAT/HARASSMENT                           | 15       | -10     | -67%    | 5    |  |  |  |  |
| NOISE COMPLAINT                             | 4        | -3      | -75%    | 1    |  |  |  |  |
| EXTRA PATROL REQUEST                        | 3        | -3      | -100%   | 0    |  |  |  |  |
| PREMISE CHECK                               | 1        | -1      | -100%   | 0    |  |  |  |  |
| PROWLER                                     | 1        | -1      | -100%   | 0    |  |  |  |  |
| LITTERING                                   | 0        | 1       | NC      | 1    |  |  |  |  |
| MENACING                                    | 0        | 1       | NC      | 1    |  |  |  |  |
| MINOR IN POSSESSION                         | 0        | 1       | NC      | 1    |  |  |  |  |
| MISSING PERSON                              | 0        | 1       | NC      | 1    |  |  |  |  |
| ROBBERY                                     | 0        | 1       | NC      | 1    |  |  |  |  |
| Grand Total                                 | 312      | -46     | -15%    | 266  |  |  |  |  |

Increase

Decrease

| Self-Initiated Call Type                    | November |         |           |      |  |  |  |  |
|---------------------------------------------|----------|---------|-----------|------|--|--|--|--|
| Jon miliarda dan 1960                       | 2019     | # Diff. | % Diff.   | 2020 |  |  |  |  |
| TRAFFIC / PARKING COMPLAINT                 | 2        | 5       | 250%      | 7    |  |  |  |  |
| ABANDONED VEHICLE / PROPERTY                | 1        | 0       | No change | 1    |  |  |  |  |
| PURSUIT                                     | 1        | 0       | No change | 1    |  |  |  |  |
| TRAFFIC CRASH                               | 5        | 0       | No change | 5    |  |  |  |  |
| TRAFFIC STOP                                | 278      | -13     | -5%       | 265  |  |  |  |  |
| PREMISE CHECK                               | 46       | -8      | -17%      | 38   |  |  |  |  |
| SUSPICIOUS VEHICLE STOP                     | 43       | -10     | -23%      | 33   |  |  |  |  |
| ASSIST PUBLIC                               | 19       | -6      | -32%      | 13   |  |  |  |  |
| SUBJECT STOP                                | 12       | -5      | -42%      | 7    |  |  |  |  |
| ANIMAL COMPLAINT                            | 2        | -1      | -50%      | 1    |  |  |  |  |
| HAZARD                                      | 7        | -5      | -71%      | 2    |  |  |  |  |
| SUSPICIOUS CIRCUMSTANCES / PERSON / VEHICLE | 9        | -7      | -78%      | 2    |  |  |  |  |
| CRIMINAL MISCHIEF                           | 1        | -1      | -100%     | 0    |  |  |  |  |
| FIRE SERVICES                               | 1        | -1      | -100%     | 0    |  |  |  |  |
| HIT & RUN                                   | 1        | -1      | -100%     | 0    |  |  |  |  |
| JUVENILE RELATED                            | 2        | -2      | -100%     | 0    |  |  |  |  |
| RECOVERED STOLEN VEHICLE                    | 1        | -1      | -100%     | 0    |  |  |  |  |
| SEX CRIMES                                  | 1        | -1      | -100%     | 0    |  |  |  |  |
| THEFT                                       | 2        | -2      | -100%     | 0    |  |  |  |  |
| VICE COMPLAINT                              | 1        | -1      | -100%     | 0    |  |  |  |  |
| WARRANT SERVICE                             | 1        | -1      | -100%     | 0    |  |  |  |  |
| DOMESTIC DISTURBANCE                        | 0        | 1       | NC        | 1    |  |  |  |  |
| EXTRA PATROL REQUEST                        | 0        | 1       | NC        | 1    |  |  |  |  |
| FRAUD                                       | 0        | 1       | NC        | 1    |  |  |  |  |
| SUSPECT CONTACT                             | 0        | 1       | NC        | 1    |  |  |  |  |
| Grand Total                                 | 436      | -57     | -13%      | 379  |  |  |  |  |