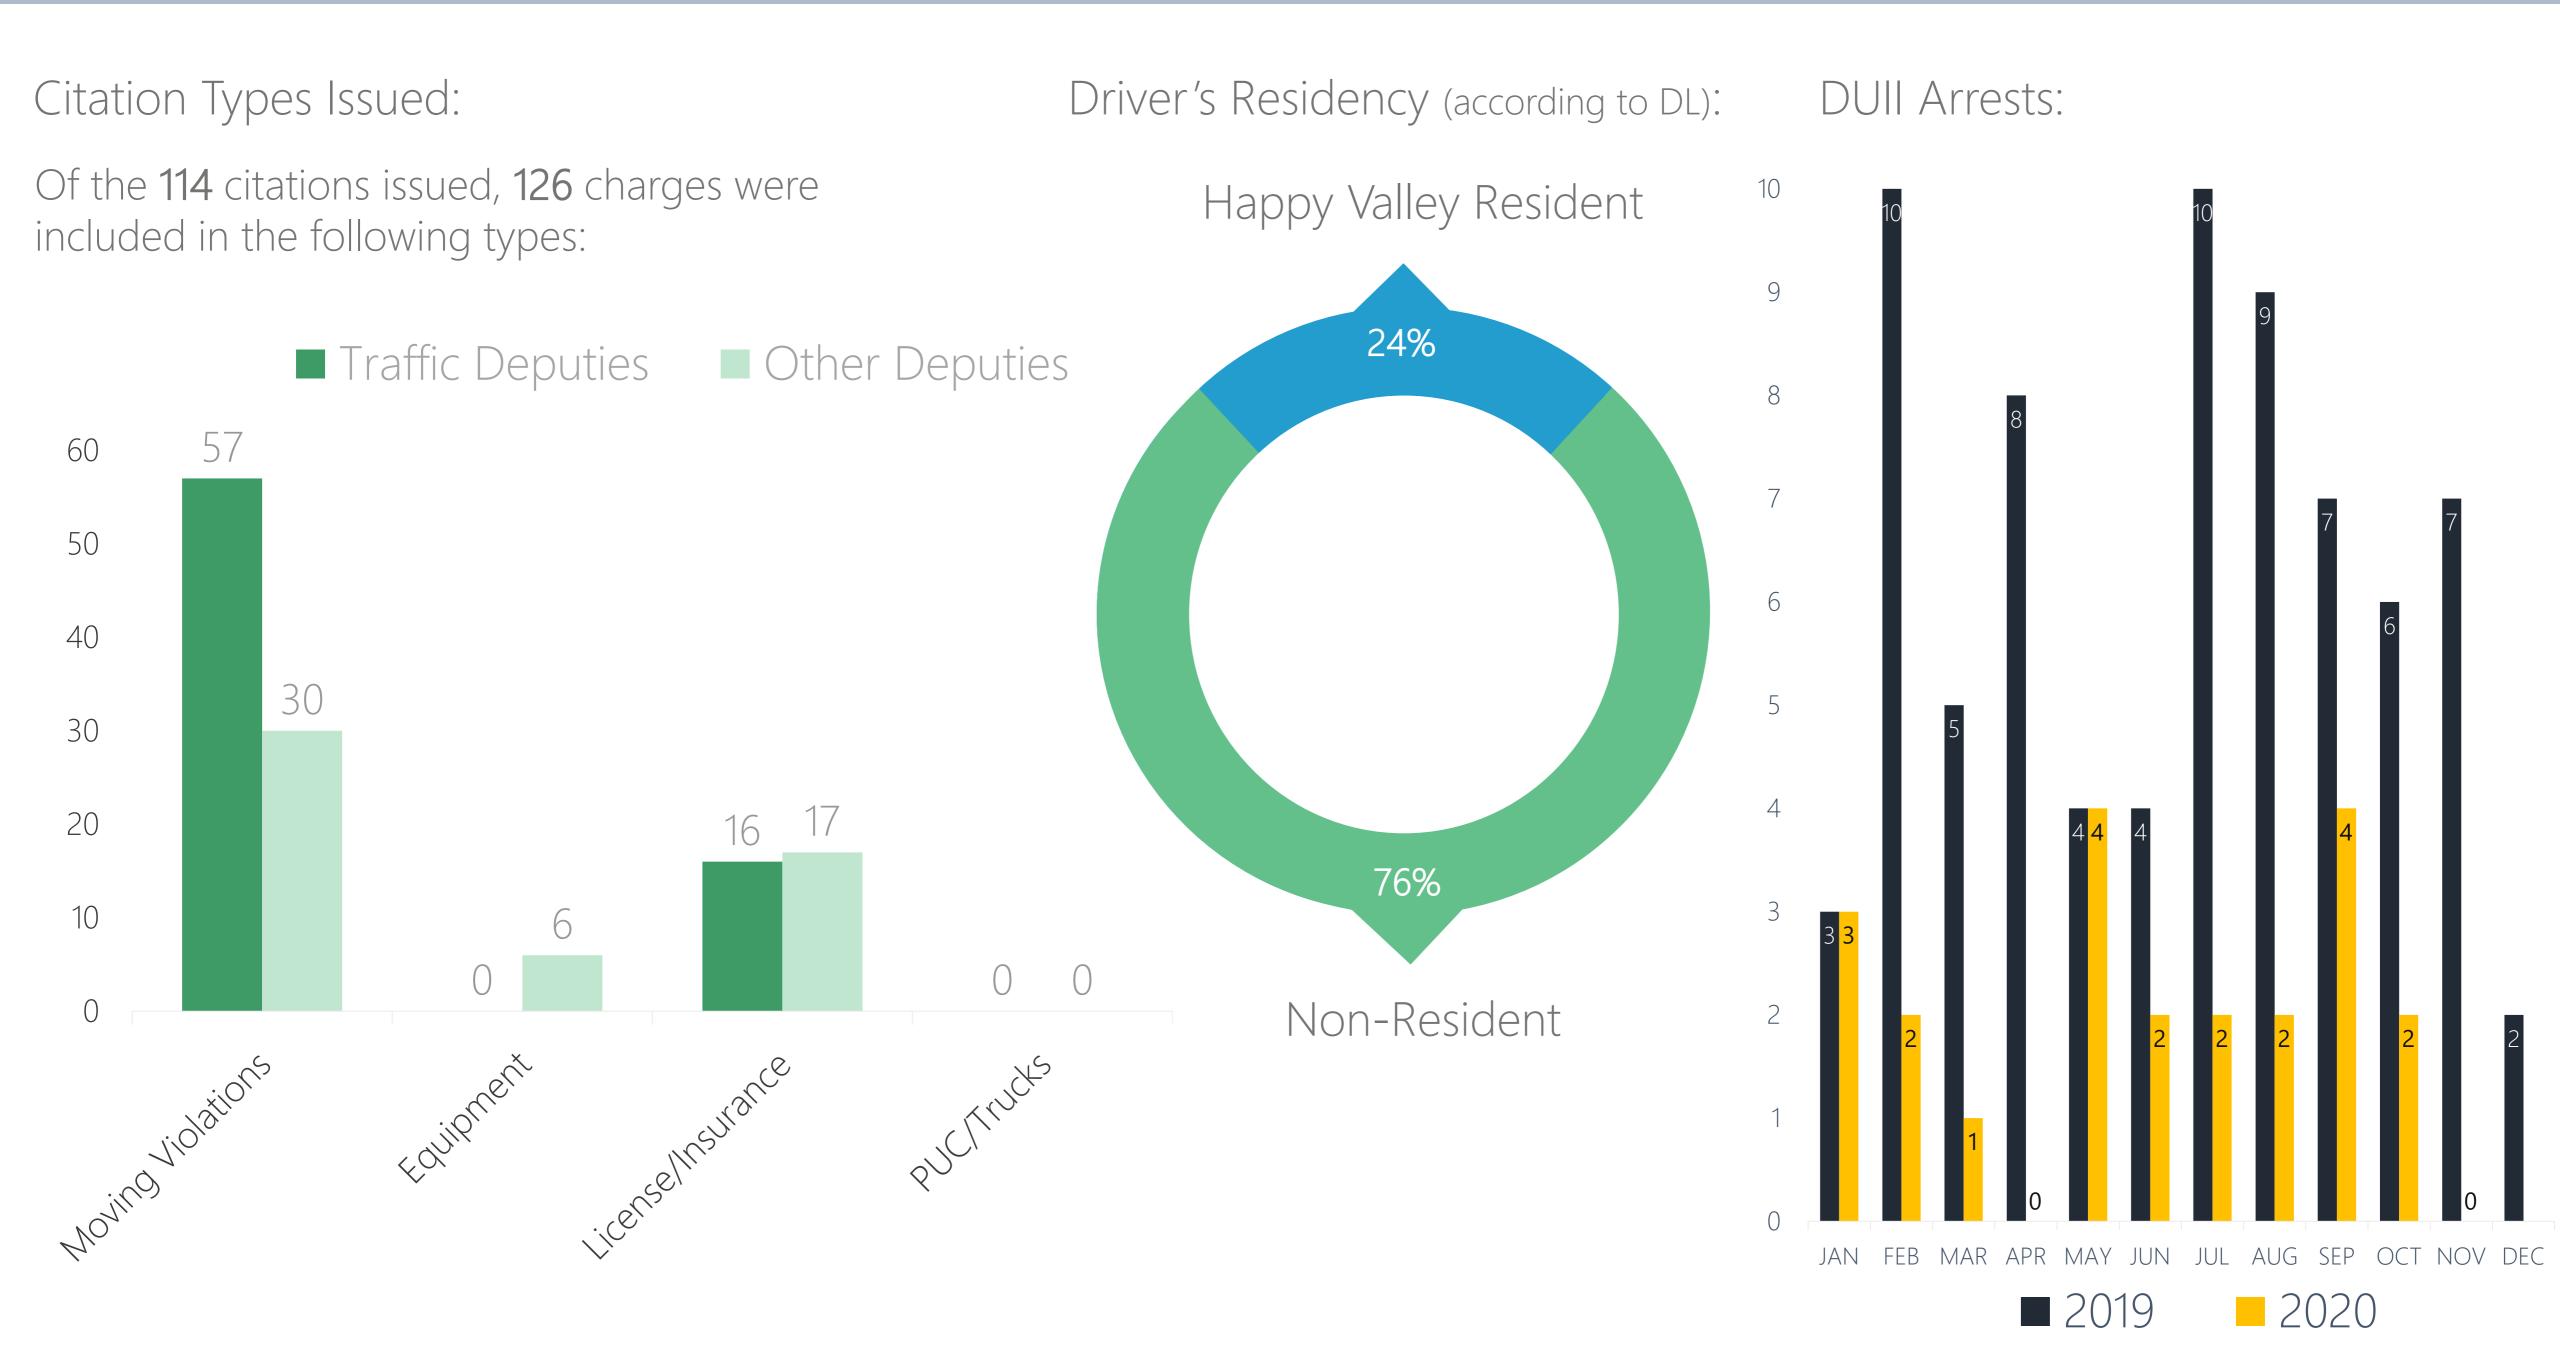

## Traffic Stop Dispositions

In November 2020, **265** traffic stops were made within the city limits, resulting in **114** citations issued, **135** warnings given, and **8** offense/incident reports created. Of the **114** citations issued, **126** charges were included (see next slide).