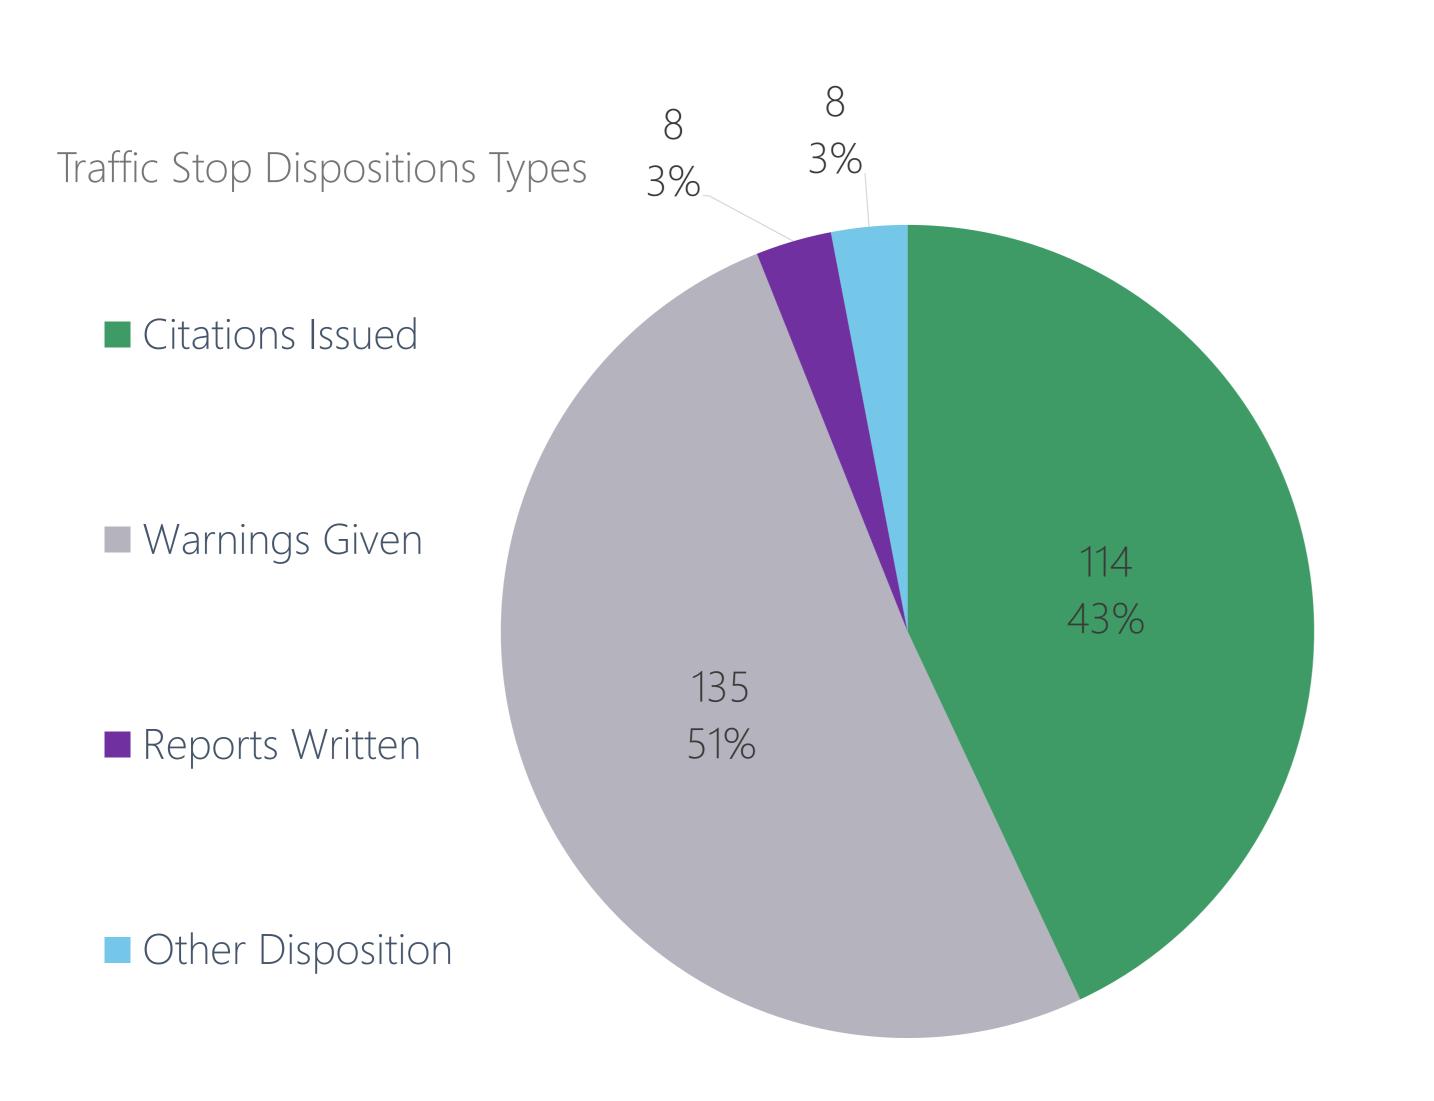

## Traffic Stop Dispositions

In November 2020, **265** traffic stops were made within the city limits, resulting in **114** citations issued, **135** warnings given, and **8** offense/incident reports created. Of the **114** citations issued, **126** charges were included (see next slide).