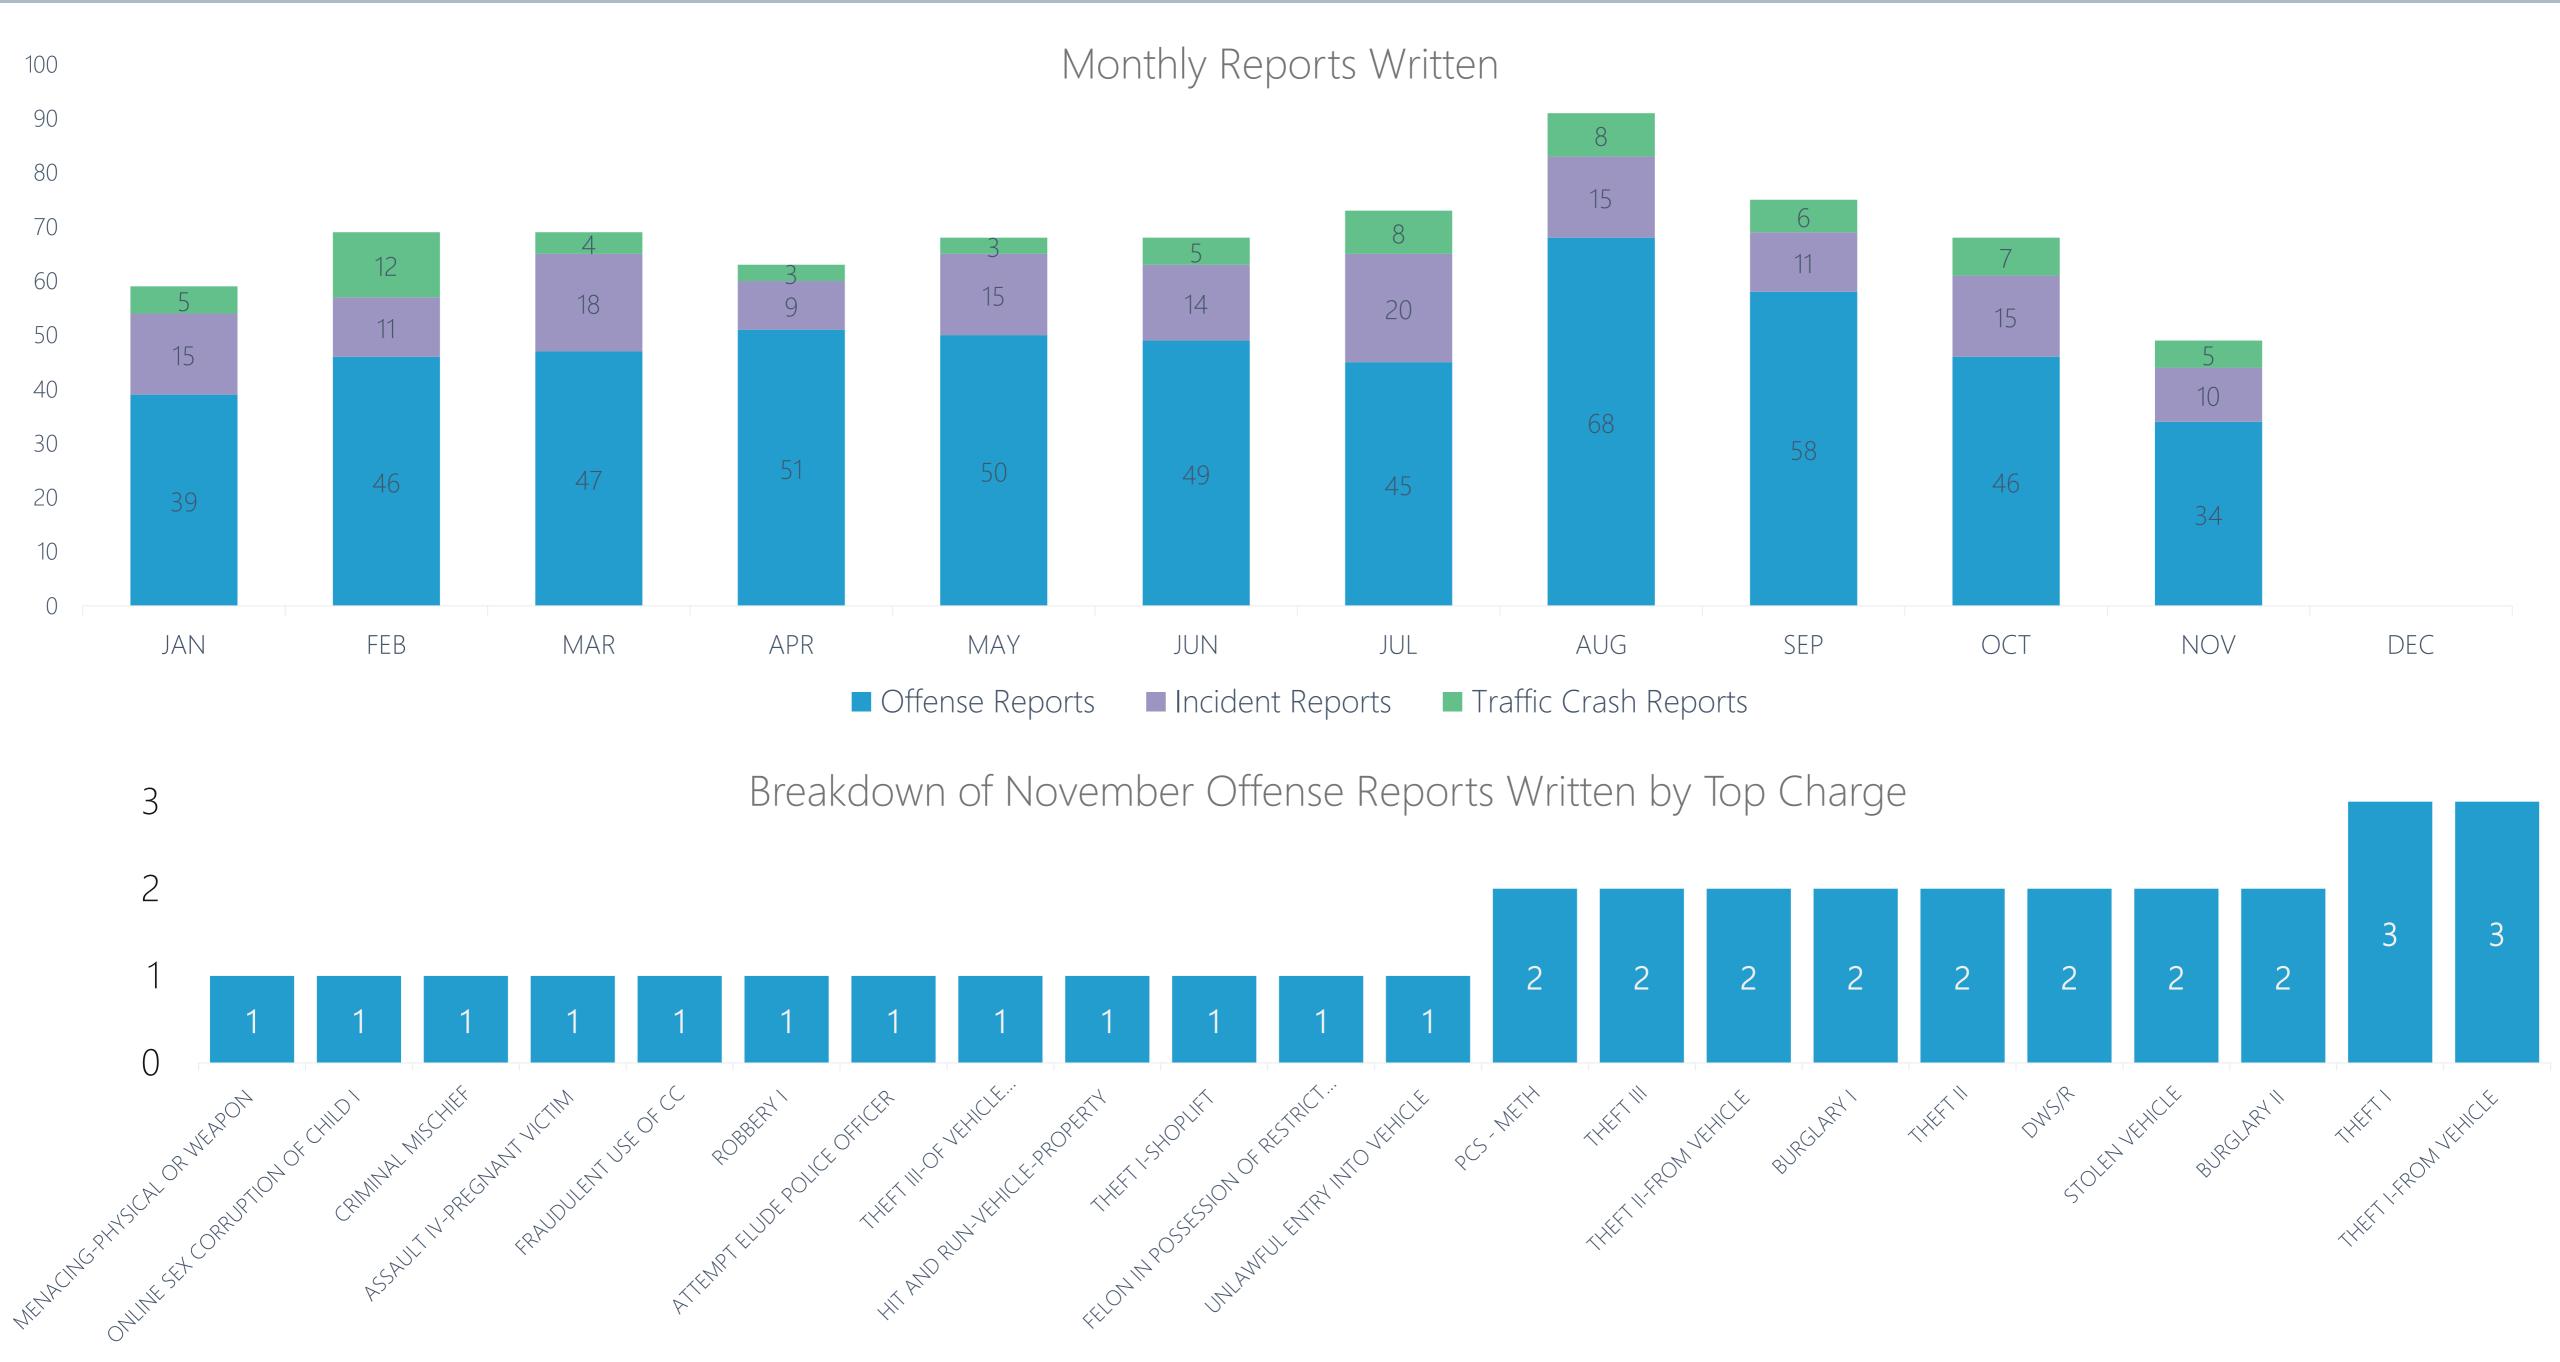

## HAPPY VALLEY MONTHLY ACTIVITY REPORT November 2020

In Partnership with

HAPPY VALLEY POLICE DEPARTMENT 12915 SE King Road Happy Valley, OR 97086

Clackamas County Sheriff's Office

| DISPATCHED CALL TYPE         | Jan | Feb | Mar | Apr | May | Jun | Jul | Aug | Sep | Oct | Nov | Dec 2020 | Monthly Trend Line                     |
|------------------------------|-----|-----|-----|-----|-----|-----|-----|-----|-----|-----|-----|----------|----------------------------------------|
| ABANDONED VEHICLE / PROPERTY | 3   | 1   | 1   | 5   | 6   | 4   | 8   | 5   | 6   | 4   | 7   |          |                                        |
| ALARM (2nd)                  | 48  | 52  | 36  | 35  | 0   | 29  | 38  | 44  | 46  | 38  | 30  |          |                                        |
| ANIMAL COMPLAINT             | 10  | 5   | 3   | 3   | 0   | 5   | 11  | 7   | 6   | 11  | 5   | _        |                                        |
| ARSON                        | 0   | 0   | 1   | 1   | 0   | 1   | 0   | 1   | 1   | 0   | 0   |          |                                        |
| ASSAULT                      | 1   | 2   | 2   | 0   | 0   | 2   | 0   | 3   | 6   | 2   | 3   |          |                                        |
| ASSIST PUBLIC (4th)          | 20  | 14  | 19  | 16  | 0   | 25  | 21  | 21  | 22  | 16  | 15  |          |                                        |
| BEHAVIORAL HEALTH INCIDENT   | 12  | 1   | 4   | 2   | 0   | 2   | 7   | 2   | 6   | 5   | 3   | \_       |                                        |
| BURGLARY                     | 4   | 2   | 10  | 4   | 0   | 7   | 3   | 6   | 8   | 3   | 4   |          | \\\\\\\\\\\\\\\\\\\\\\\\\\\\\\\\\\\\\\ |
| COVER OFFICER                | 1   | 0   | 0   | 0   | 1   | 0   | 0   | 0   | 0   | 3   | 1   |          |                                        |
| CRIMINAL MISCHIEF            | 6   | 8   | 11  | 8   | 8   | 2   | 15  | 14  | 6   | 9   | 3   |          |                                        |
| DEATH INVESTIGATION          | 1   | 0   | 1   | 0   | 1   | 0   | 2   | 3   | 1   | 0   | 1   |          |                                        |
| DISTURBANCE                  | 3   | 4   | 7   | 2   | 1   | 6   | 4   | 5   | 3   | 5   | 3   |          | \                                      |
| DOMESTIC DISTURBANCE         | 11  | 16  | 11  | 7   | 16  | 14  | 9   | 16  | 13  | 11  | 13  |          | <b>✓</b>                               |
| DUII                         | 1   | 4   | 2   | 0   | 0   | 4   | 2   | 3   | 5   | 1   | 2   |          |                                        |
| EXTRA PATROL REQUEST         | 0   | 2   | 0   | 1   | 0   | 3   | 2   | 1   | 2   | 1   | 0   |          | ~~~                                    |
| FIRE SERVICES                | 5   | 3   | 2   | 2   | 0   | 3   | 1   | 2   | 3   | 3   | 6   | _        |                                        |
| FRAUD                        | 4   | 12  | 13  | 15  | 12  | 11  | 14  | 7   | 8   | 9   | 7   |          |                                        |
| HAZARD                       | 7   | 9   | 9   | 12  | 7   | 4   | 5   | 6   | 13  | 8   | 8   |          |                                        |
| HIT & RUN                    | 13  | 4   | 2   | 2   | 5   | 6   | 11  | 13  | 8   | 12  | 4   | _        |                                        |
| JUVENILE RELATED             | 12  | 5   | 11  | 12  | 9   | 12  | 11  | 13  | 5   | 16  | 5   |          |                                        |
| LITTERING                    | 0   | 0   | 0   | 0   | 1   | 2   | 0   | 0   | 0   | 0   | 1   |          |                                        |
| MENACING                     | 2   | 0   | 0   | 0   | 2   | 1   | 1   | 0   | 1   | 0   | 1   |          |                                        |
| MINOR IN POSSESSION          |     | 1   | 0   | 0   | 2   | 1   | 0   | 0   | 0   | 0   | 1   |          |                                        |
| MISSING PERSON               | 1   | 2   | 1   | 2   | 1   | 0   | 8   | 0   | 2   | 1   | 1   |          |                                        |

## LE Calls for Service in the City of Happy Valley – Call Type Breakdown Tables (Dispatched)

| DISPATCHED CALL TYPE                              | Jan | Feb | Mar | Apr | Мау | Jun | Jul | Aug | Sep | Oct | Nov | Dec | 2020 Monthly Trend Line |
|---------------------------------------------------|-----|-----|-----|-----|-----|-----|-----|-----|-----|-----|-----|-----|-------------------------|
| NOISE COMPLAINT                                   | 4   | 5   | 6   | 13  | 22  | 21  | 23  | 15  | 11  | 7   | 1   |     |                         |
| OTHER                                             | 2   | 1   | 3   | 0   | 6   | 2   | 2   | 1   | 1   | 0   | 1   |     |                         |
| PREMISE CHECK                                     | 1   | 0   | 1   | 1   | 1   | 0   | 1   | 0   | 0   | 0   | 0   |     |                         |
| PROMISCUOUS SHOOTING                              | 0   | 1   | 1   | 0   | 0   | 0   | 2   | 1   | 3   | 0   | 1   |     |                         |
| PROWLER                                           | 0   | 1   | 0   | 1   | 1   | 0   | 0   | 1   | 1   | 1   | 0   |     |                         |
| RECOVERED STOLEN VEHICLE                          | 1   | 2   | 4   | 1   | 0   | 1   | 1   | 2   | 1   | 0   | 0   |     |                         |
| ROBBERY                                           | 0   | 0   | 0   | 0   | 1   | 0   | 1   | 0   | 1   | 1   | 1   |     |                         |
| SEX CRIMES                                        | 1   | 0   | 0   | 0   | 0   | 1   | 2   | 2   | 2   | 0   | 0   |     |                         |
| SHOOTING                                          | 1   | 0   | 0   | 0   | 0   | 0   | 0   | 0   | 0   | 0   | 0   |     |                         |
| STOLEN VEHICLE                                    | 0   | 3   | 4   | 5   | 2   | 4   | 4   | 4   | 4   | 6   | 6   |     |                         |
| SUICIDE THREAT / ATTEMPT                          | 8   | 13  | 4   | 2   | 4   | 7   | 4   | 6   | 5   | 6   | 10  |     |                         |
| SUSPECT CONTACT                                   | 0   | 0   | 1   | 0   | 0   | 0   | 0   | 0   | 0   | 1   | 1   |     |                         |
| SUSPICIOUS CIRCUMSTANCES / PERSON / VEHICLE (1st) | 48  | 40  | 65  | 43  | 50  | 37  | 52  | 50  | 67  | 47  | 42  |     |                         |
| SUSPICIOUS VEHICLE STOP                           | 0   | 1   | 0   | 0   | 0   | 0   | 0   | 0   | 0   | 0   | 0   |     |                         |
| THEFT (3rd)                                       | 19  | 27  | 24  | 28  | 26  | 29  | 20  | 30  | 31  | 22  | 24  |     |                         |
| THREAT/HARASSMENT                                 | 9   | 8   | 11  | 8   | 7   | 12  | 13  | 9   | 13  | 12  | 5   |     |                         |
| TRAFFIC / PARKING COMPLAINT                       | 12  | 11  | 16  | 16  | 10  | 22  | 14  | 12  | 17  | 18  | 13  |     |                         |
| TRAFFIC CRASH (5th)                               | 23  | 17  | 17  | 10  | 5   | 20  | 14  | 25  | 17  | 19  | 16  |     |                         |
| UNWANTED / TRESPASS                               | 3   | 10  | 6   | 14  | 7   | 4   | 14  | 14  | 10  | 9   | 6   |     |                         |
| VICE COMPLAINT                                    | 0   | 1   | 0   | 1   | 2   | 1   | 0   | 0   | 1   | 2   | 2   |     |                         |
| VIOL. RESTRAINING ORDER                           | 0   | 0   | 4   | 0   | 1   | 4   | 1   | 2   | 3   | 0   | 0   |     |                         |
| WARRANT SERVICE                                   | 4   | 0   | 0   | 0   | 0   | 0   | 0   | 0   | 2   | 0   | 0   |     |                         |
| WELFARE CHECK                                     | 14  | 14  | 9   | 12  | 10  | 18  | 16  | 16  | 10  | 12  | 13  |     |                         |
| Grand Total                                       | 315 | 302 | 322 | 284 | 227 | 327 | 357 | 362 | 371 | 321 | 266 |     |                         |