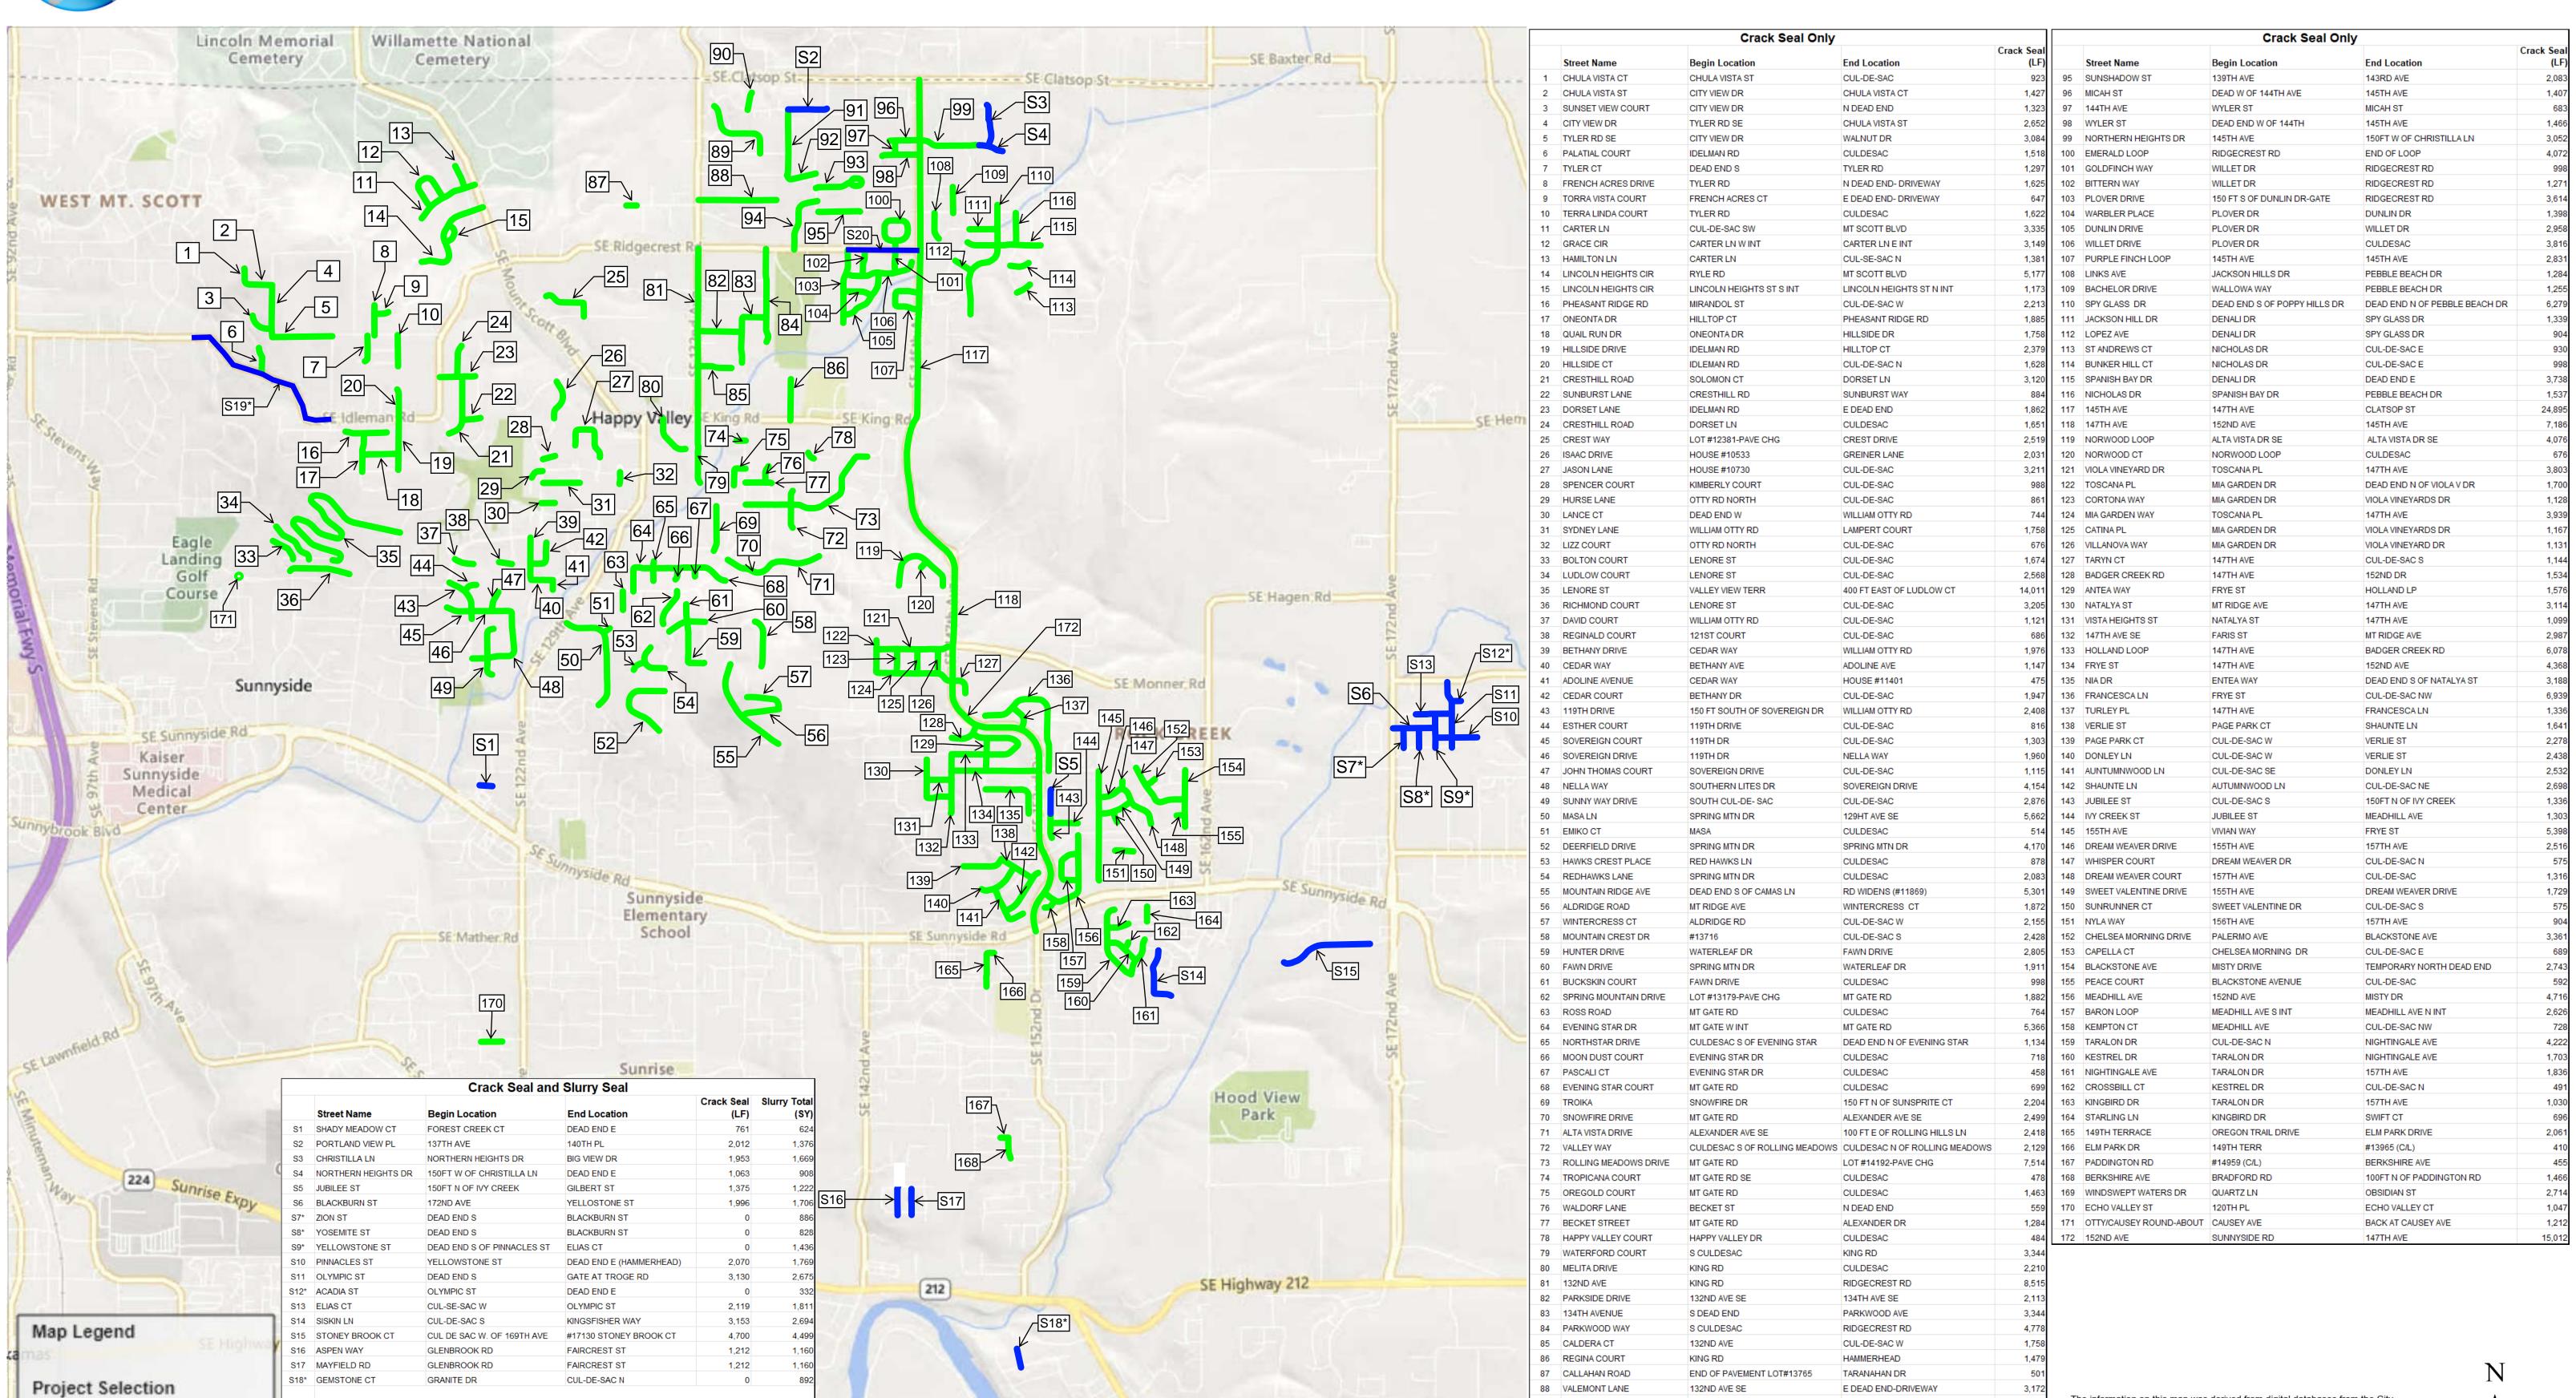

## Crack and Slurry Seal Map 2024

The information on this map was derived from digital databases from the City

of Happy Valley. Care was taken in the creation of this map but it is provided

which accompany this product. Although information from Land Surveys may

"as is". The City of Happy Valley cannot accept any responsibility for any errors, omissions, or positional accuracy, and therefore, there are no warranties

have been used in the creation of this product, in no way does this product

represent or constitute a Land Survey. Users are cautioned to field verify

information on this product before making any decisions.

PORTLAND VIEW PL

PORTLAND VIEW PL

139TH AVE@ CORNER

CULDESAC

LOOP WEST

139TH AVE